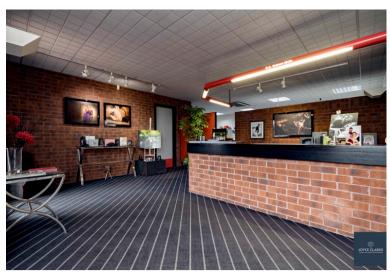

#### Current business still very much trading

- · High specification commercial premises with unique and striking design
- Approx 2000 sq feet
- Self contained car parking to rear
- Flexible internal layout making it highly suitable for a range of businesses
- Currently comprises of reception, directors office, Alwood kitchen with appliances, Ladies & Gents WC's, and large clearspan workspace
- Ideally located on the edge of Lurgan, and within easy reach of M1, A1 and surrounding towns
- Current business still very much operational

#### **MAIN OFFICE**

12.77m (max) x 13.09m (41' 11" x 42' 11")

Fully flexible area with fire escape to rear.