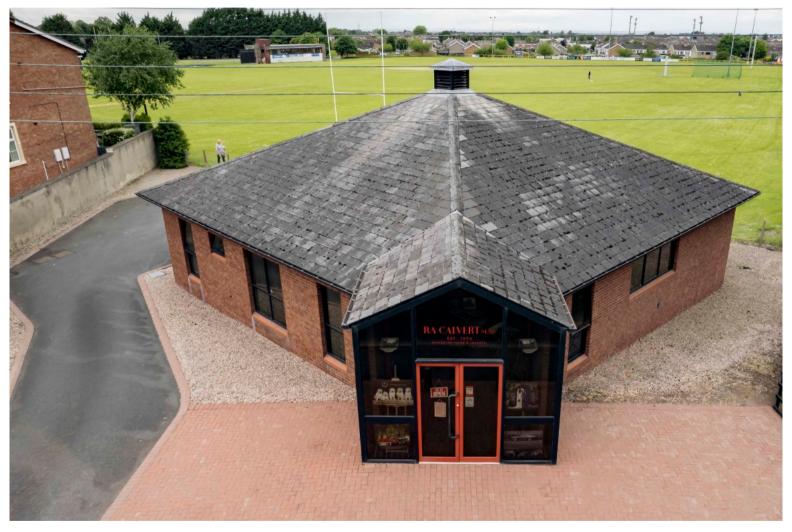

# **FOR SALE**

103A Gilford Road Lurgan BT66 7AB

| Bedroom   | 0 |
|-----------|---|
| Reception | 0 |
| Bathroom  | 0 |

High specification commercial premises with unique and striking design

Offers in Region of: £235,000

TAKING YOU HOME

103a Gilford Road, Lurgan is a much admired commercial building with a striking and unique design which has proved timeless over the years. Well positioned on the popular Gilford Road, this prime listing benefits from road frontage, and a self contained car park to the rear. For those wishing to run their own business the beauty of this building is it is completely flexible, with internal walls easily moved without impacting the overall structure due to meticulous attention to detail when designed. It is surprisingly spacious extending to approximately 2000 square feet, and would suit a range of businesses due to its flexible layout and enviable location.

#### Current business still very much trading

- · High specification commercial premises with unique and striking design
- Approx 2000 sq feet
- Self contained car parking to rear
- Flexible internal layout making it highly suitable for a range of businesses
- Currently comprises of reception, directors office, Alwood kitchen with appliances, Ladies & Gents WC's, and large clearspan workspace
- Ideally located on the edge of Lurgan, and within easy reach of M1, A1 and surrounding towns
- Current business still very much operational