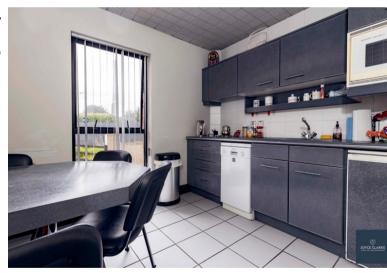

#### KITCHEN DINER

2.66m x 2.97m (8' 9" x 9' 9")
Range of high and low level
Alwood kitchen units with
integrated HOTPOINT fridge,
HOTPOINT Aquarius slimline
dishwasher and eyelevel
SHARP microwave. Double
panel radiator. Tiled floor.