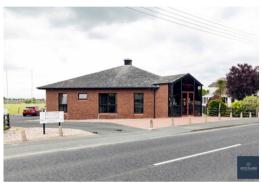

TAKING YOU HOME

103a Gilford Road, Lurgan is a much admired commercial building with a striking and unique design which has proved timeless over the years. Well positioned on the popular Gilford Road, this prime listing benefits from road frontage, and a self contained car park to the rear. For those wishing to run their own business the beauty of this building is it is completely flexible, with internal walls easily moved without impacting the overall structure due to meticulous attention to detail when designed. It is surprisingly spacious extending to approximately 2000 square feet, and would suit a range of businesses due to its flexible layout and enviable location.

#### **OUTSIDE**

Self contained car parking laid in tarmac