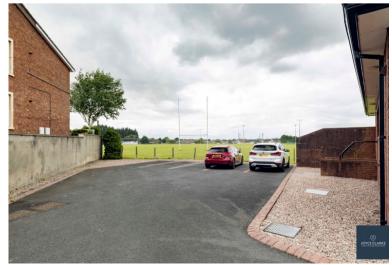

, A1 and surrounding towns
- Current business still very much operational





#### **MAIN OFFICE**

12.77m (max) x 13.09m (41' 11" x 42' 11")

Fully flexible area with fire escape to rear.

### **OFFICE**

3.12m x 4.33m (10' 3" x 14' 2")

Single panel radiator

#### KITCHEN DINER

2.66m x 2.97m (8' 9" x 9' 9")
Range of high and low level
Alwood kitchen units with
integrated HOTPOINT fridge,
HOTPOINT Aquarius slimline
dishwasher and eyelevel
SHARP microwave. Double
panel radiator. Tiled floor.











#### **LADIES WC**

1.35m x 2.73m (4' 5" x 8' 11")

Pedestal style sink. Single panel radiator. Cubicle with WC. Fully tiled.

## **GENTS WC**

1.35m x 1.87m (4' 5" x 6' 2") Pedestal style sink. WC. Single panel radiator.

#### **OUTSIDE**

Self contained car parking laid in tarmac