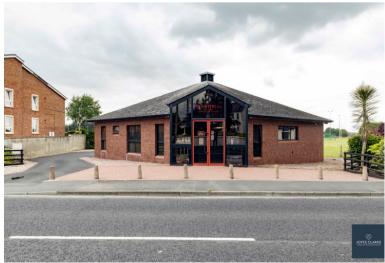

TAKING YOU HOME

103a Gilford Road, Lurgan is a much admired commercial building with a striking and unique design which has proved timeless over the years. Well positioned on the popular Gilford Road, this prime listing benefits from road frontage, and a self contained car park to the rear. For those wishing to run their own business the beauty of this building is it is completely flexible, with internal walls easily moved without impacting the overall structure due to meticulous attention to detail when designed. It is surprisingly spacious extending to approximately 2000 square feet, and would suit a range of businesses due to its flexible layout and enviable location.

#### Current business still very much trading

- · High specification commercial premises with unique and striking design
- Approx 2000 sq feet
- Self contained car parking to rear
- Flexible internal layout making it highly suitable for a range of businesses
- Currently comprises of reception, directors office, Alwood kitchen with appliances, Ladies & Gents WC's, and large clearspan workspace
- Ideally located on the edge of Lurgan, and within easy reach of M1, A1 and surrounding towns
- Current business still very much operational