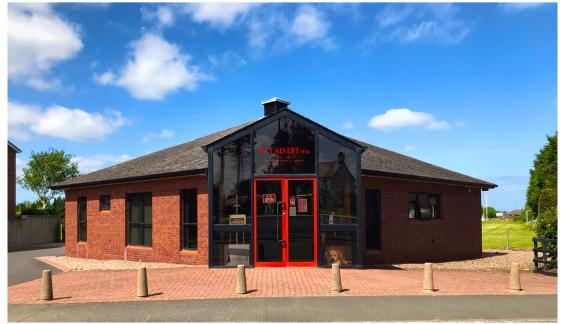

# **FOR SALE**

103A Gilford Road Lurgan BT66 7AB

| Bedroom   | 0 |
|-----------|---|
| Reception | 0 |
| Bathroom  | 0 |

High specification commercial premises with unique and striking design

Offers in Region of: £235,000

TAKING YOU HOME

103a Gilford Road, Lurgan is a much admired commercial building with a striking and unique design which has proved timeless over the years. Well positioned on the popular Gilford Road, this prime listing benefits from road frontage, and a self contained car park to the rear. For those wishing to run their own business the beauty of this building is it is completely flexible, with internal walls easily moved without impacting the overall structure due to meticulous attention to detail when designed. It is surprisingly spacious extending to approximately 2000 square feet, and would suit a range of businesses due to its flexible layout and enviable location.

#### Current business still very much trading

- · High specification commercial premises with unique and striking design
- Approx 2000 sq feet
- Self contained car parking to rear
- Flexible internal layout making it highly suitable for a range of businesses
- Currently comprises of reception, directors office, Alwood kitchen with appliances, Ladies & Gents WC's, and large clearspan workspace
- Ideally located on the edge of Lurgan, and within easy reach of M1, A1 and surrounding towns
- Current business still very much operational