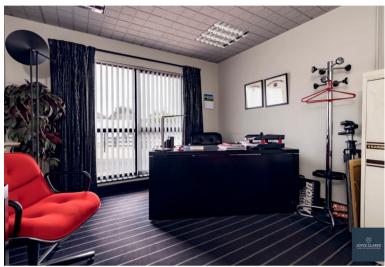

rking to rear
- Flexible internal layout making it highly suitable for a range of businesses
- Currently comprises of reception, directors office, Alwood kitchen with appliances, Ladies & Gents WC's, and large clearspan workspace
- Ideally located on the edge of Lurgan, and within easy reach of M1, A1 and surrounding towns
- Current business still very much operational





#### **MAIN OFFICE**

12.77m (max) x 13.09m (41' 11" x 42' 11")

Fully flexible area with fire escape to rear.

### **OFFICE**

3.12m x 4.33m (10' 3" x 14' 2")

Single panel radiator

#### KITCHEN DINER

2.66m x 2.97m (8' 9" x 9' 9")
Range of high and low level
Alwood kitchen units with
integrated HOTPOINT fridge,
HOTPOINT Aquarius slimline
dishwasher and eyelevel
SHARP microwave. Double
panel radiator. Tiled floor.











#### **LADIES WC**

1.35m x 2.73m (4' 5" x 8' 11")

Pedestal style sink. Single panel radiator. Cubicle with WC. Fully tiled.

## **GENTS WC**

1.35m x 1.87m (4' 5" x 6' 2") Pedestal style sink. WC. Single panel radiator.

#### **OUTSIDE**

Self contained car parking laid in tarmac