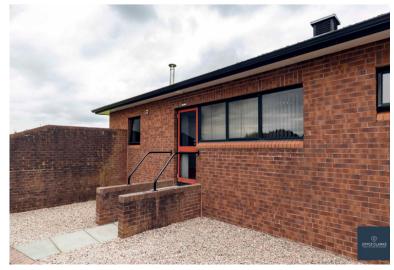

TAKING YOU HOME

103a Gilford Road, Lurgan is a much admired commercial building with a striking and unique design which has proved timeless over the years. Well positioned on the popular Gilford Road, this prime listing benefits from road frontage, and a self contained car park to the rear. For those wishing to run their own business the beauty of this building is it is completely flexible, with internal walls easily moved without impacting the overall structure due to meticulous attention to detail when designed. It is surprisingly spacious extending to approximately 2000 square feet, and would suit a range of businesses due to its flexible layout and enviable location.

#### **OUTSIDE**

Self contained car parking laid in tarmac