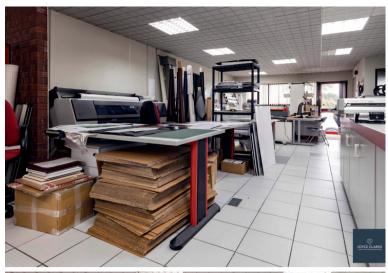

#### **MAIN OFFICE**

12.77m (max) x 13.09m (41' 11" x 42' 11")

Fully flexible area with fire escape to rear.