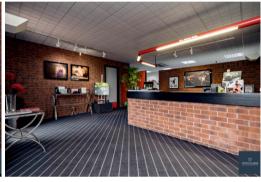

#### **MAIN OFFICE**

12.77m (max) x 13.09m (41' 11" x 42' 11")

Fully flexible area with fire escape to rear.