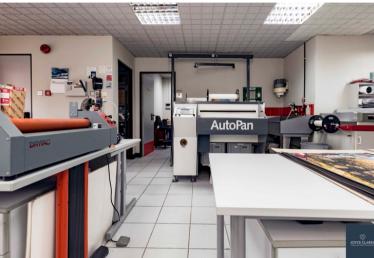

#### Current business still very much trading

- · High specification commercial premises with unique and striking design
- Approx 2000 sq feet
- Self contained car parking to rear
- Flexible internal layout making it highly suitable for a range of businesses
- Currently comprises of reception, directors office, Alwood kitchen with appliances, Ladies & Gents WC's, and large clearspan workspace
- Ideally located on the edge of Lurgan, and within easy reach of M1, A1 and surrounding towns
- Current business still very much operational

#### **MAIN OFFICE**

12.77m (max) x 13.09m (41' 11" x 42' 11")

Fully flexible area with fire escape to rear.