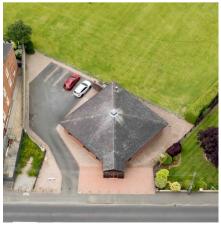

thout impacting the overall structure due to meticulous attention to detail when designed. It is surprisingly spacious extending to approximately 2000 square feet, and would suit a range of businesses due to its flexible layout and enviable location.

#### Current business still very much trading







- · High specification commercial premises with unique and striking design
- Approx 2000 sq feet
- Self contained car parking to rear
- Flexible internal layout making it highly suitable for a range of businesses
- Currently comprises of reception, directors office, Alwood kitchen with appliances, Ladies & Gents WC's, and large clearspan workspace
- Ideally located on the edge of Lurgan, and within easy reach of M1, A1 and surrounding towns
- Current business still very much operational





#### **MAIN OFFICE**

12.77m (max) x 13.09m (41' 11" x 42' 11")

Fully flexible area with fire escape to rear.

### **OFFICE**

3.12m x 4.33m (10' 3" x 14' 2")

Single panel radiator

#### KITCHEN DINER

2.66m x 2.97m (8' 9" x 9' 9")
Range of high and low level
Alwood kitchen units with
integrated HOTPOINT fridge,
HOTPOINT Aquarius slimline
dishwasher and eyelevel
SHARP microwave. Double
panel radiator. Tiled floor.











#### **LADIES WC**

1.35m x 2.73m (4' 5" x 8' 11")

Pedestal style sink. Single panel radiator. Cubicle with WC. Fully tiled.

## **GENTS WC**

1.35m x 1.87m (4' 5" x 6' 2") Pedestal style sink. WC. Single panel radiator.

#### **OUTSIDE**

Self contained car parking laid in tarmac