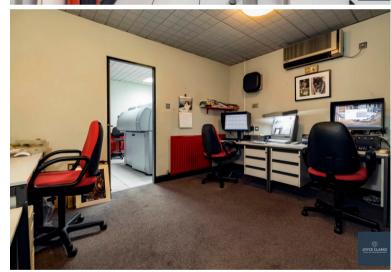

M1, A1 and surrounding towns
- Current business still very much operational





#### **MAIN OFFICE**

12.77m (max) x 13.09m (41' 11" x 42' 11")

Fully flexible area with fire escape to rear.

### **OFFICE**

3.12m x 4.33m (10' 3" x 14' 2")

Single panel radiator

#### KITCHEN DINER

2.66m x 2.97m (8' 9" x 9' 9")
Range of high and low level
Alwood kitchen units with
integrated HOTPOINT fridge,
HOTPOINT Aquarius slimline
dishwasher and eyelevel
SHARP microwave. Double
panel radiator. Tiled floor.











#### **LADIES WC**

1.35m x 2.73m (4' 5" x 8' 11")

Pedestal style sink. Single panel radiator. Cubicle with WC. Fully tiled.

## **GENTS WC**

1.35m x 1.87m (4' 5" x 6' 2") Pedestal style sink. WC. Single panel radiator.

#### **OUTSIDE**

Self contained car parking laid in tarmac