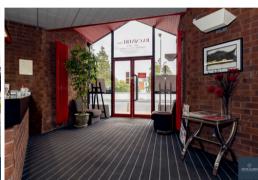

#### **MAIN OFFICE**

12.77m (max) x 13.09m (41' 11" x 42' 11")

Fully flexible area with fire escape to rear.