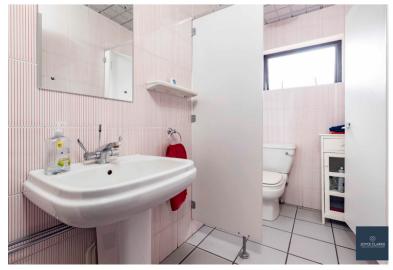

#### **LADIES WC**

1.35m x 2.73m (4' 5" x 8' 11")

Pedestal style sink. Single panel radiator. Cubicle with WC. Fully tiled.

## **GENTS WC**

1.35m x 1.87m (4' 5" x 6' 2") Pedestal style sink. WC. Single panel radiator.