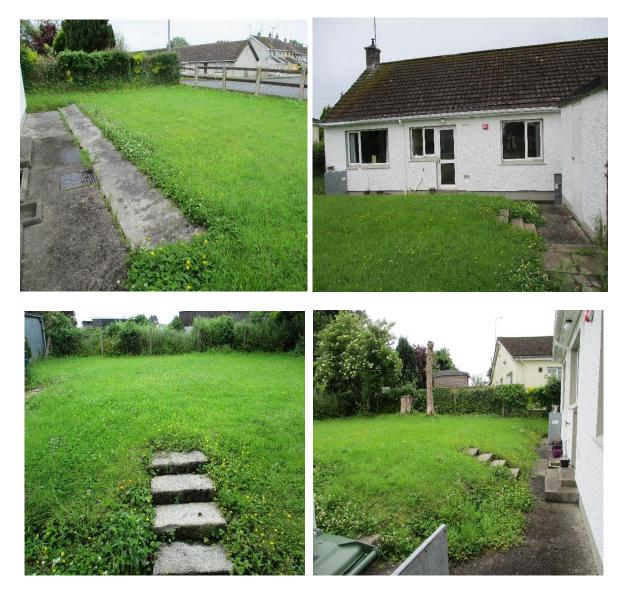

## Outside:-

Gardens are mainly laid in lawn to front and rear. To the front of the home is bordered by a mature hedge and fencing, side gate with a pathway to front door. A private enclosed garden bordered by a mature hedge to rear with side gate access. There are steps leading to the lawn areas. There is a coal shed to the side.