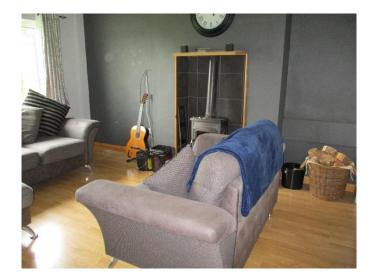

**Accommodation Comprises:** 

Entrance Hall:  $9'0 \ge 5'6 \le 5'4 \ge 3'0$ This entrance hall has access to a loft. Telephone point, laminated floor, PVC glazed exterior door.

Living Room: 14'0 x 11'3 Laminated floor, TV point, wood burner with tiled hearth, tiled surround, hotpress, storage cupboard, doors leads to the kitchen and entrance hall.