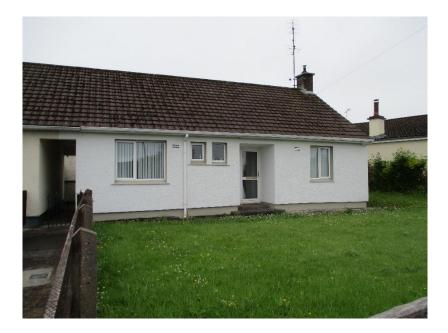

## FOR SALE

A well maintained 3 bedroom semi-detached bungalow, is ideally located on the Crevenish Road of Kesh within walking distance of all amenities associated with Kesh village. The property offers accommodation of 3 bedrooms, kitchen, living room and bathroom. Viewing is recommended to appreciate what this property has to offer!

> 13 Glendurragh Park Kesh Co Fermanagh BT93 1SN Asking Price: £84,000

- 3 Bedrooms, 1 Reception Room, 1 Bathroom
- PVC Double Glazed Windows and Doors
- Oil Fired Central Heating
- Private Enclosed Garden to the Rear
- Rates Per Year: £440 Approximately
- Property Size: 796 square feet
- Within walking Distance to Kesh Village
- Ideal for First Time Buyer, Retirement Home or Holiday Home

This well-presented 3 bedroom semi-detached bungalow with an enclosed garden, is within walking distance to schools and amenities associated with Kesh village. The property is approximately 15 miles from the town of Enniskillen, and approximately 5 miles from Irvinestown. Good base for touring County Fermanagh, Tyrone and exploring Donegal. Within easy reach of local attractions and leisure pursuits including Scenic Route, Castle Archdale Country Park, Rossharbour Resort, Manor House Hotel and Fermanagh Lakes The property is 10 miles from Belleek and 15 miles to County Donegal.