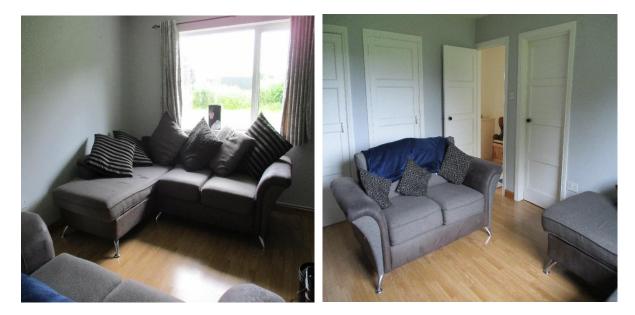

**Accommodation Comprises:** 

Entrance Hall:  $9'0 \ge 5'6 \le 5'4 \ge 3'0$ This entrance hall has access to a loft. Telephone point, laminated floor, PVC glazed exterior door.

Living Room: 14'0 x 11'3 Laminated floor, TV point, wood burner with tiled hearth, tiled surround, hotpress, storage cupboard, doors leads to the kitchen and entrance hall.