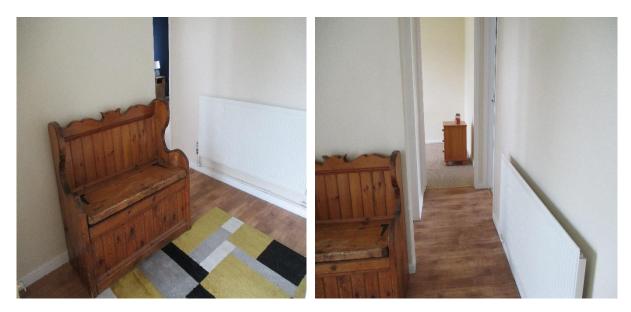

**Accommodation Comprises:** 

Entrance Hall:  $9'0 \ge 5'6 \le 5'4 \ge 3'0$ This entrance hall has access to a loft. Telephone point, laminated floor, PVC glazed exterior door.

Living Room: 14'0 x 11'3 Laminated floor, TV point, wood burner with tiled hearth, tiled surround, hotpress, storage cupboard, doors leads to the kitchen and entrance hall.