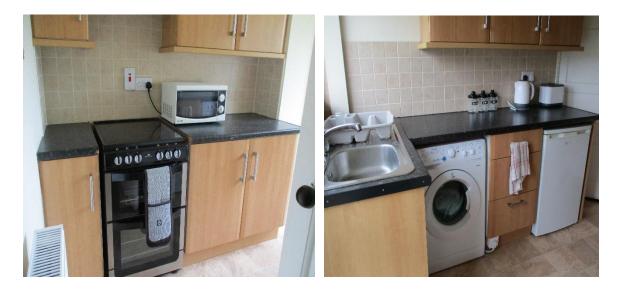

Kitchen: 10'5 x 7'5 A range of fitted high and low level units, cooker, fridge, plumbed for washing machine, laminated worktop, stainless steel sink unit with single drainer, tiled between cupboards, storage space, glazed exterior door to private rear garden.