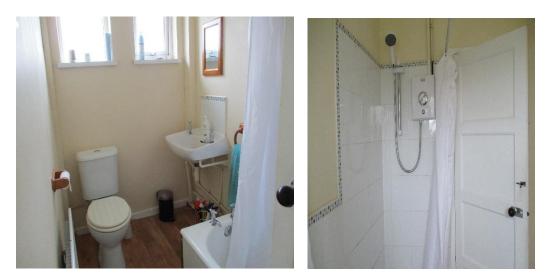

## Bathroom: 8'7 x 4'9

The bathroom suite includes electric shower above the bath, bath, toilet, wash hand basin, tiled walls above bath and tiled splash back above the sink.