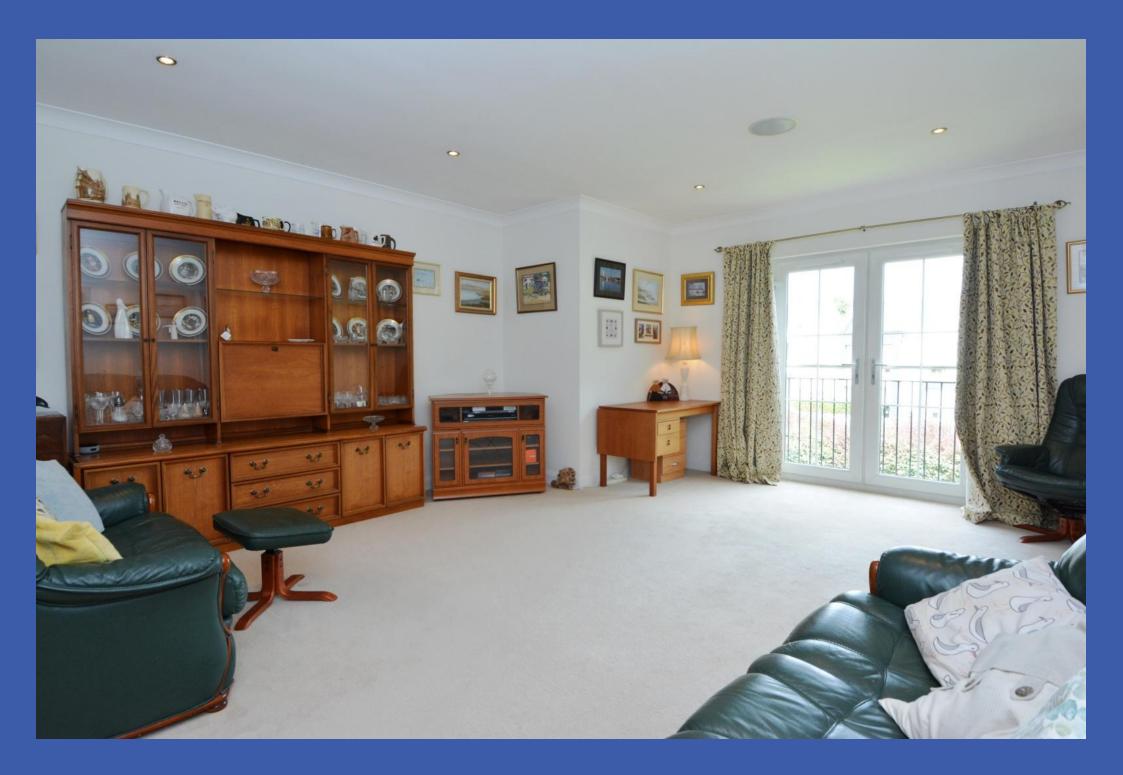

### LOUNGE / DINING AREA 17' 9" x 15' 2" max (5.41m x 4.62m)

French Doors to Juliet Balcony; intercom system; recessed spotlights; integrated sound system.