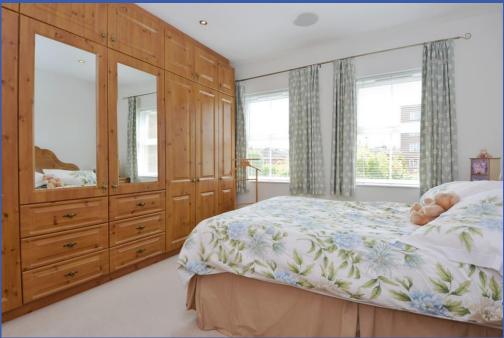

# BEDROOM 1 13' 2" x 9' 9" excluding robes (4.01m x 2.97m)

Built-in wardrobes; recessed spotlights; integrated sound system.