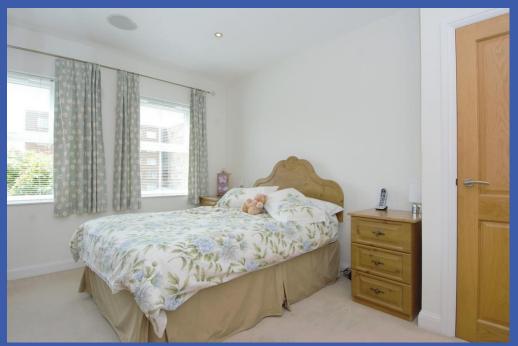

# BEDROOM 1 13' 2" x 9' 9" excluding robes (4.01m x 2.97m)

Built-in wardrobes; recessed spotlights; integrated sound system.