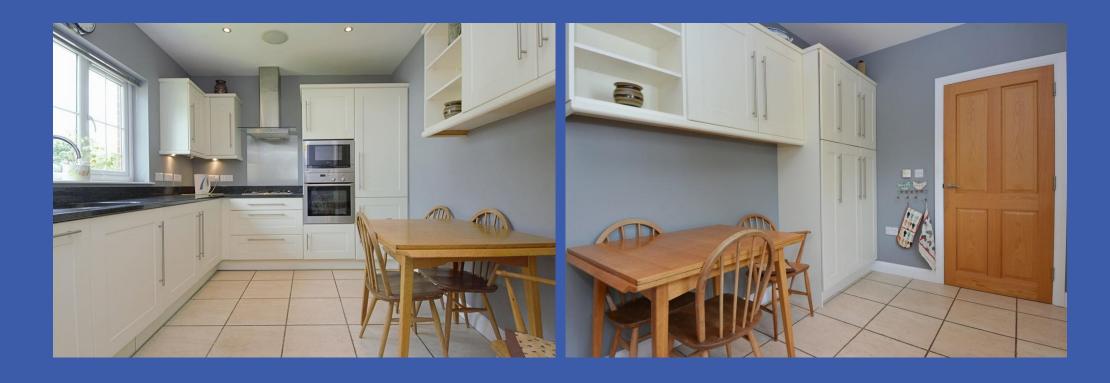

### KITCHEN / BREAKFAST AREA 13' 5" x 9' 0" (4.09m x 2.74m)

Excellent range of high and low level units with drawers and stone work surfaces; four ring stainless steel gas hob and integrated double oven; stainless steel extractor hood; integrated sink unit; integrated fridge freezer; integrated dishwasher; integrated washing machine; ceramic tile floor; recessed spotlights; integrated sound system.