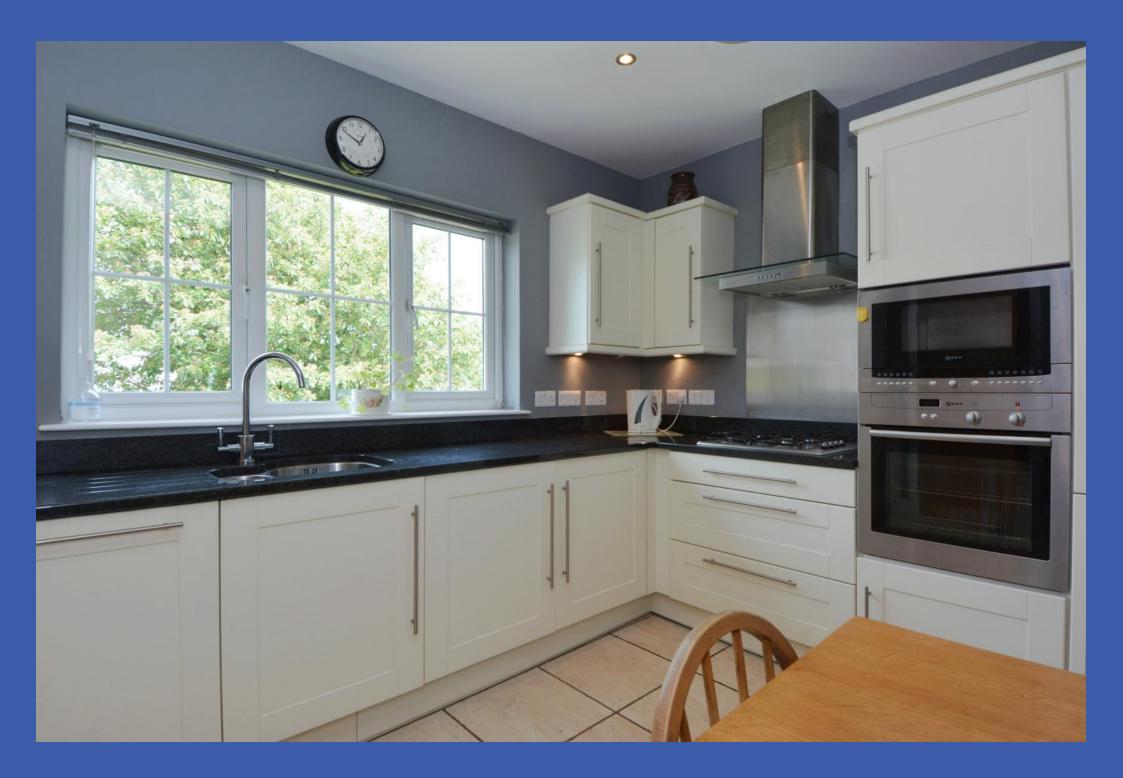

### KITCHEN / BREAKFAST AREA 13' 5" x 9' 0" (4.09m x 2.74m)

Excellent range of high and low level units with drawers and stone work surfaces; four ring stainless steel gas hob and integrated double oven; stainless steel extractor hood; integrated sink unit; integrated fridge freezer; integrated dishwasher; integrated washing machine; ceramic tile floor; recessed spotlights; integrated sound system.