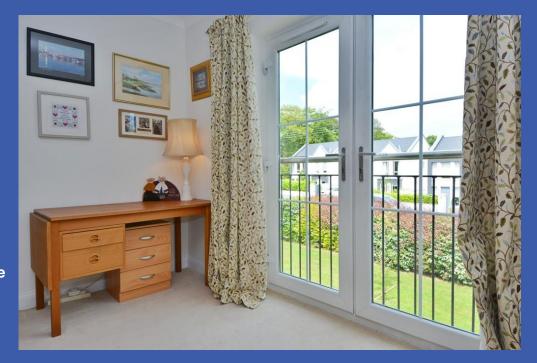

### LOUNGE / DINING AREA 17' 9" x 15' 2" max (5.41m x 4.62m)

French Doors to Juliet Balcony; intercom system; recessed spotlights; integrated sound system.