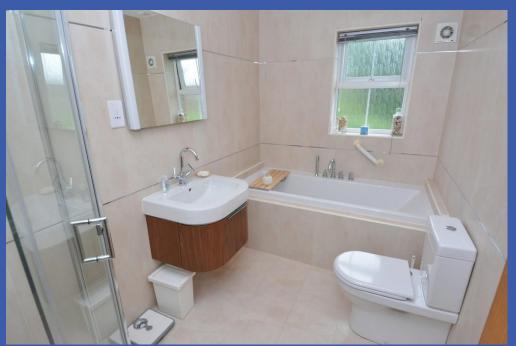

### **LUXURY BATHROOM**

White suite comprising tiled bath with telephone hand shower; corner shower cubicle with thermostatic shower; dual flush WC; vanity sink unit; heated towel rail; ceramic tile floor; fully tiled walls; extractor fan; recessed spotlights.

# **EN SUITE SHOWER ROOM**

White suite comprising corner shower cubicle with thermostatic shower; dual flush WC; free-standing wash hand basin; ceramic tile floor; fully tiled walls; extractor fan; recessed spotlights.