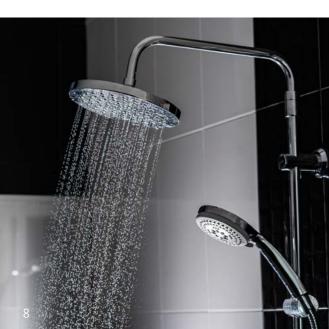

The bathrooms and ensuites feature smart, contemporary sanitary ware and are designed to inspire a sense of peace in your own private haven.

#### **BATHROOM & ENSUITE**

- White sanitary ware with chrome fittings (from nominated supplier)
- · Power showers in bathroom/ensuite
- · Chrome heated towel rail
- Fully tiled shower enclosures, part wall tiling to bathroom and splash backs to ensuite wash hand basins
- Splash back mirror at wash hand basins