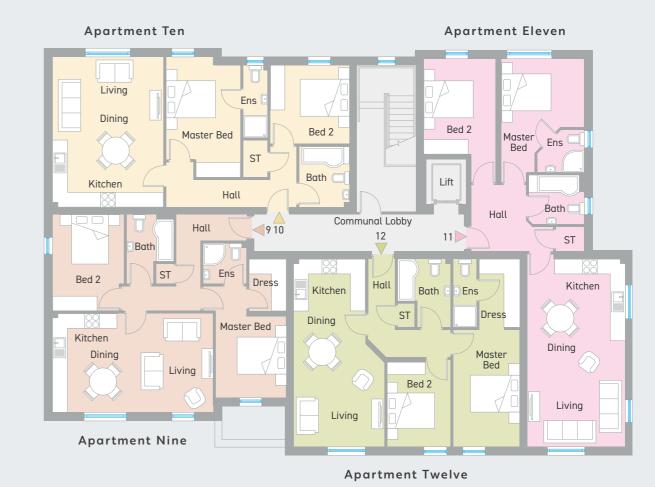

| Apartment Ten -           | - 7 | 64 sq  | f | t     |   | Apartment Eleven – 804 sq ft |   |      |                           |    |       |     |        |   |      |   |      |
|---------------------------|-----|--------|---|-------|---|------------------------------|---|------|---------------------------|----|-------|-----|--------|---|------|---|------|
| Entrance Hall             |     |        |   |       |   | Entrance Hall                |   |      |                           |    |       |     |        |   |      |   |      |
| Kitchen   Dining   Living | ft  | 19'9"  | Х | 14'7" | m | 6.06                         | Х | 4.48 | Kitchen   Dining   Living | ft | 24'9" | Χ   | 12'10" | m | 7.58 | Χ | 3.95 |
| Master Bedroom            | ft  | 15'10" | Х | 9'9"  | m | 4.82                         | Х | 3.01 | Master Bedroom            | ft | 16'1" | Χ   | 11'2"  | m | 4.89 | Χ | 3.41 |
| Ensuite                   | ft  | 9'6"   | Х | 3'3"  | m | 2.92                         | Х | 1.00 | Ensuite                   | ft | 6'3"  | Χ   | 5'6"   | m | 1.90 | Χ | 1.72 |
| Bedroom 2                 | ft  | 10'5"  | Х | 10'4" | m | 3.20                         | Х | 3.17 | Bedroom 2                 | ft | 12'7" | Χ   | 9'8"   | m | 3.87 | Χ | 2.98 |
| Bathroom                  | ft  | 8'1"   | Х | 6'7"  | m | 2.45                         | Х | 2.03 | Bathroom                  | ft | 7'4"  | Х   | 6'6"   | m | 2.25 | Х | 2.00 |
|                           |     |        |   |       |   |                              |   |      |                           |    |       |     |        |   |      |   |      |
|                           |     |        |   |       |   |                              |   |      |                           |    |       |     |        |   |      |   |      |
| Apartment Nine            | _ ' | 764 s  | q | ft    |   |                              |   |      | Apartment Twel            | ve | - 740 | o c | q ft   |   |      |   |      |
| Entrance Hall             |     |        |   |       |   |                              |   |      | Entrance Hall             |    |       |     |        |   |      |   |      |
| Kitchen   Dining   Living | ft  | 21'4"  | Х | 13'2" | m | 6.49                         | Х | 4.00 | Kitchen   Dining   Living | ft | 24'9" | Χ   | 12'1"  | m | 7.58 | Χ | 3.67 |
| Master Bedroom            | ft  | 11'5"  | Х | 9'4"  | m | 3.49                         | Х | 2.85 | Master Bedroom            | ft | 15'5" | Χ   | 8'8"   | m | 4.72 | Χ | 2.69 |
| Ensuite                   | ft  | 5'8"   | Х | 5'4"  | m | 1.77                         | Χ | 1.64 | Ensuite                   | ft | 9'1"  | Χ   | 3'2"   | m | 2.76 | Χ | 0.95 |
| Dressing                  | ft  | 6'10"  | Х | 4'10" | m | 2.10                         | Х | 1.49 | Dressing                  | ft | 9'1"  | Χ   | 5'4"   | m | 2.76 | Χ | 1.64 |
| Bedroom 2                 | ft  | 12'8"  | Х | 9'6"  | m | 3.90                         | Х | 2.90 | Bedroom 2                 | ft | 11'6" | Х   | 8'5"   | m | 3.52 | Χ | 2.57 |
| Bathroom                  | ft  | 9'2"   | Y | 6'3"  | m | 2.80                         | Х | 1.90 | Bathroom                  | ft | 9'1"  | Х   | 7'1"   | m | 2.76 | Х | 2.15 |