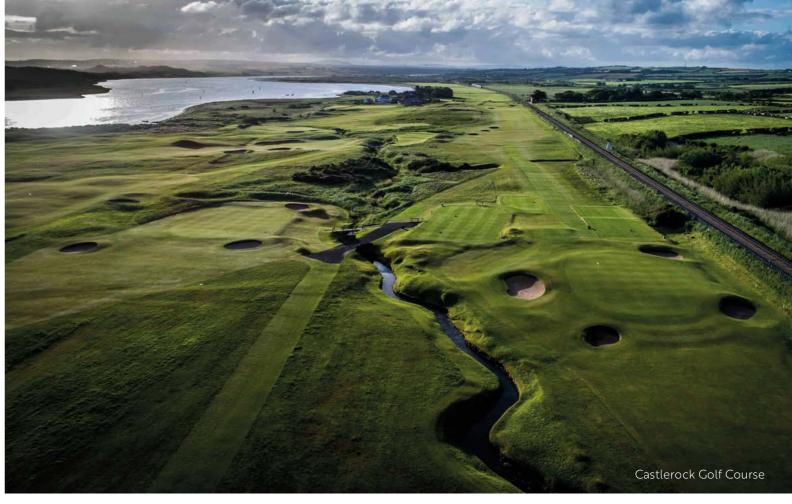

## On your doorstep

A highly sought after location on the North Coast, College Green, on the Castlerock Road offers easy access to Coleraine town centre and it's excellent range of shopping and local amenities. For golfers, the renowned links courses at Portstewart, Castlerock and Portrush are some of the best in the world. Coleraine Rugby Club, Coleraine Football Club and the local leisure centre are within a 3 mile radius.

#### STAYING ACTIVE

| Jet Centre1.5               | miles |
|-----------------------------|-------|
| Coleraine RFC1.7            | miles |
| Coleraine Leisure Centre1.1 | miles |
| Coleraine Football Club1.5  | miles |
| Portstewart Strand5.5       | miles |
| Portstewart Golf Club5.5    | miles |
| Royal Portrush Golf Club6.6 | miles |
| Castlerock Golf Club5.5     | miles |