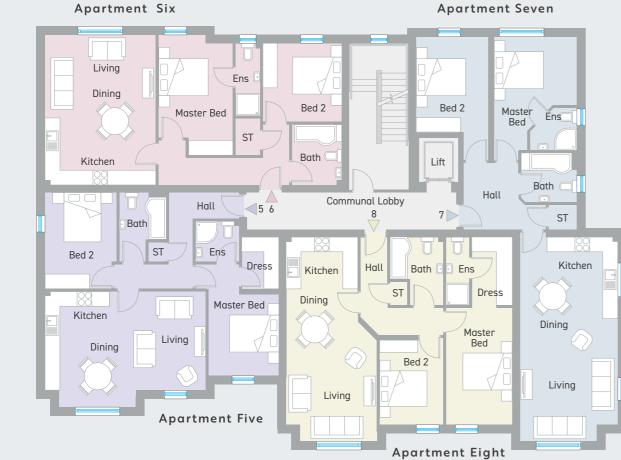

| Apartment Six –           | 76 | 4 sq 1         | ft |       |   |      |   |      | Apartment Seve            | n - | - 827 | SC | q ft   |   |      |   |      |
|---------------------------|----|----------------|----|-------|---|------|---|------|---------------------------|-----|-------|----|--------|---|------|---|------|
| Entrance Hall             |    |                |    |       |   |      |   |      | Entrance Hall             |     |       |    |        |   |      |   |      |
| Kitchen   Dining   Living | ft | 19'9"          | Χ  | 14'7" | m | 6.06 | Χ | 4.48 | Kitchen   Dining   Living | ft  | 27'8" | Х  | 12'10" | m | 8.46 | Х | 3.94 |
| Master Bedroom            | ft | 15'10 <b>"</b> | Χ  | 9'9"  | m | 4.86 | Х | 3.01 | Master Bedroom            | ft  | 15'7" | Χ  | 10'10" | m | 4.79 | Х | 3.35 |
| Ensuite                   | ft | 9'6"           | Х  | 3'3"  | m | 2.92 | Х | 1.00 | Ensuite                   | ft  | 6'3"  | Χ  | 5'6"   | m | 1.90 | Х | 1.72 |
| Bedroom 2                 | ft | 10'5"          | Х  | 10'4" | m | 3.20 | Χ | 3.17 | Bedroom 2                 | ft  | 12'7" | Х  | 9'7"   | m | 3.87 | Х | 2.93 |
| Bathroom                  | ft | 8'1"           | Х  | 6'7"  | m | 2.45 | Х | 2.03 | Bathroom                  | ft  | 7'4"  | Х  | 6'6"   | m | 2.25 | Х | 2.00 |
|                           |    |                |    |       |   |      |   |      |                           |     |       |    |        |   |      |   |      |

| Datinoon                  | 10  | 0 1   | ^   | 0 /   |   | 2.45 | ^ | 2.00 | Datiliooni                | 10  | / 4   | ^  | 0 0   | 111 | 2.23 | ^ | 2.00 |
|---------------------------|-----|-------|-----|-------|---|------|---|------|---------------------------|-----|-------|----|-------|-----|------|---|------|
|                           |     |       |     |       |   |      |   |      |                           |     |       |    |       |     |      |   |      |
| Apartment Five -          | - 7 | 87 sc | 1 f | t     |   |      |   |      | Apartment Eight           | t – | 763   | sq | ft    |     |      |   |      |
| Entrance Hall             |     |       |     |       |   |      |   |      | Entrance Hall             |     |       |    |       |     |      |   |      |
| Kitchen   Dining   Living | ft  | 21'4" | Х   | 15'5" | m | 6.50 | Χ | 4.70 | Kitchen   Dining   Living | ft  | 27'1" | Х  | 12'1" | m   | 8.25 | Х | 3.67 |
| Master Bedroom            | ft  | 10'8" | Х   | 9'4"  | m | 3.28 | Χ | 2.85 | Master Bedroom            | ft  | 15'5" | Х  | 8'8"  | m   | 4.72 | Х | 2.69 |
| Ensuite                   | ft  | 5'8"  | Х   | 5'4"  | m | 1.77 | Χ | 1.64 | Ensuite                   | ft  | 9'1"  | Х  | 3'2"  | m   | 2.76 | Х | 0.95 |
| Dressing                  | ft  | 6'10" | Х   | 4'10" | m | 2.10 | Χ | 1.49 | Dressing                  | ft  | 9'1"  | Х  | 5'4"  | m   | 2.76 | Х | 1.64 |
| Bedroom 2                 | ft  | 12'8" | Х   | 9'6"  | m | 3.90 | Х | 2.90 | Bedroom 2                 | ft  | 11'2" | Х  | 8'5"  | m   | 3.40 | Х | 2.57 |
| Bathroom                  | ft  | 9'2"  | Χ   | 6'3"  | m | 2.80 | Х | 1.90 | Bathroom                  | ft  | 9'1"  | Х  | 7'1"  | m   | 2.76 | Х | 2.15 |