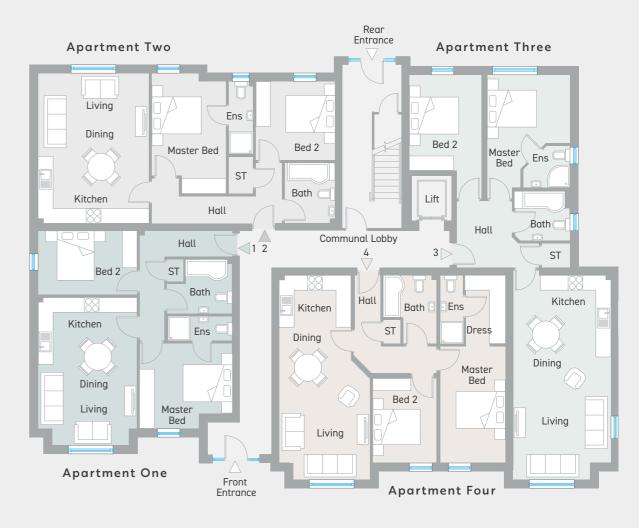

Images shown for illustration purposes only

| Apartment Two             | - 7 | 64 sc | q f | t     |   |      |               |      | Apartment Three – 827 sq ft |    |       |   |        |   |      |   |      |  |  |
|---------------------------|-----|-------|-----|-------|---|------|---------------|------|-----------------------------|----|-------|---|--------|---|------|---|------|--|--|
| Entrance Hall             |     |       |     |       |   |      | Entrance Hall |      |                             |    |       |   |        |   |      |   |      |  |  |
| Kitchen   Dining   Living | ft  | 19'9" | Х   | 14'7" | m | 6.06 | Х             | 4.48 | Kitchen   Dining   Living   | ft | 27'8" | Х | 12'10" | m | 8.46 | Х | 3.95 |  |  |
| Master Bedroom            | ft  | 16'3" | Х   | 9'9"  | m | 4.96 | Х             | 3.01 | Master Bedroom              | ft | 15'7" | Х | 10'10" | m | 4.76 | Х | 3.35 |  |  |
| Ensuite                   | ft  | 9'6"  | Х   | 3'3"  | m | 2.92 | Х             | 1.00 | Ensuite                     | ft | 6'3"  | Х | 5'6"   | m | 1.90 | Х | 1.70 |  |  |
| Bedroom 2                 | ft  | 10'5" | Х   | 10'4" | m | 3.20 | Х             | 3.17 | Bedroom 2                   | ft | 12'7" | Х | 9'7"   | m | 3.87 | Х | 2.93 |  |  |
| Bathroom                  | ft  | 8'1"  | Х   | 6'7"  | m | 2.45 | Х             | 2.03 | Bathroom                    | ft | 7'3"  | Х | 6'6"   | m | 2.21 | Х | 2.00 |  |  |

| Apartment One -           | - 6 | 91 SC | J L | τ     |   |      |   |      |
|---------------------------|-----|-------|-----|-------|---|------|---|------|
| Entrance Hall             |     |       |     |       |   |      |   |      |
| Kitchen   Dining   Living | ft  | 19'6" | Χ   | 13'2" | m | 5.97 | Х | 4.00 |
| Master Bedroom            | ft  | 12'3" | Χ   | 11'4" | m | 3.75 | Х | 3.45 |
| Ensuite                   | ft  | 8'6"  | Χ   | 3'3"  | m | 2.61 | Х | 1.00 |
| Bedroom 2                 | ft  | 13'2" | Χ   | 8'6"  | m | 4.00 | Х | 2.60 |
| Bathroom                  | ft  | 8'6"  | Х   | 7'2"  | m | 2.61 | Х | 2.18 |

| Apartment Four            | - , | /63 S | q | ft    |   |      |   |      |
|---------------------------|-----|-------|---|-------|---|------|---|------|
| Entrance Hall             |     |       |   |       |   |      |   |      |
| Kitchen   Dining   Living | ft  | 27'1" | Χ | 10'2" | m | 8.25 | Х | 3.11 |
| Master Bedroom            | ft  | 15'5" | Χ | 8'8"  | m | 4.72 | Х | 2.66 |
| Ensuite                   | ft  | 9'1"  | Χ | 3'2"  | m | 2.76 | Х | 0.95 |
| Dressing                  | ft  | 9'1"  | Χ | 5'3"  | m | 2.76 | Х | 1.61 |
| Bedroom 2                 | ft  | 11'2" | Χ | 8'5"  | m | 3.40 | Х | 2.57 |
| Bathroom                  | ft  | 9'1"  | Х | 7'1"  | m | 2.76 | Х | 2.15 |
|                           |     |       |   |       |   |      |   |      |