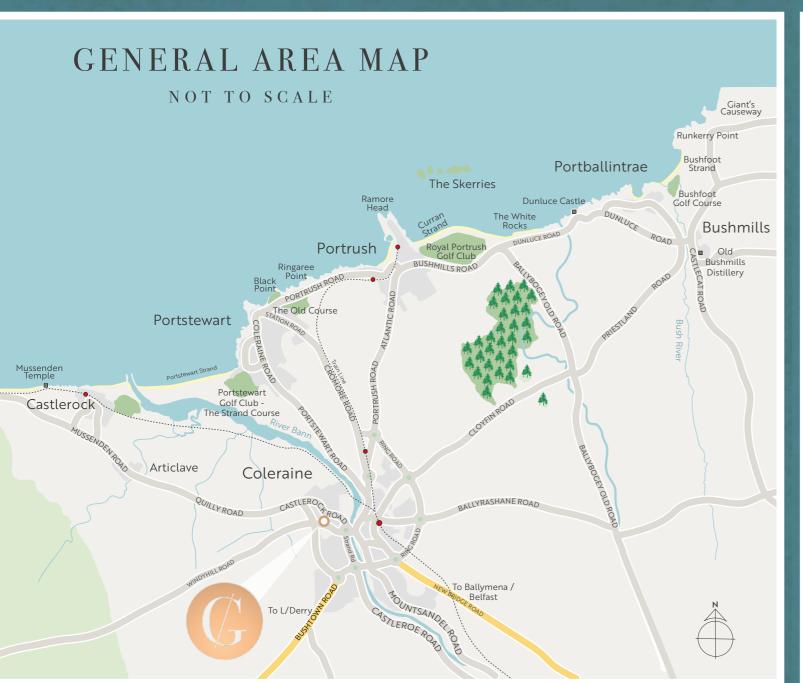

## On your doorstep

A highly sought after location on the North Coast, College Green, on the Castlerock Road offers easy access to Coleraine town centre and it's excellent range of shopping and local amenities. For golfers, the renowned links courses at Portstewart, Castlerock and Portrush are some of the best in the world. Coleraine Rugby Club, Coleraine Football Club and the local leisure centre are within a 3 mile radius.

## Well Connected

Coleraine is a vibrant shopping town offering an eclectic range of independent artisan and craft outlets alongside high-street retail names and superstores. Combine these with the famous Moore's of Coleraine and the Diamond Shopping Centre and you have everything you'll need for convenient modern living on your doorstep.

A short drive and you'll be spoilt for choice when it comes to historical and National Trust sites with Mussenden Temple, Dunluce Castle, Portstewart Strand and the Giant's Causeway all within half an hour.