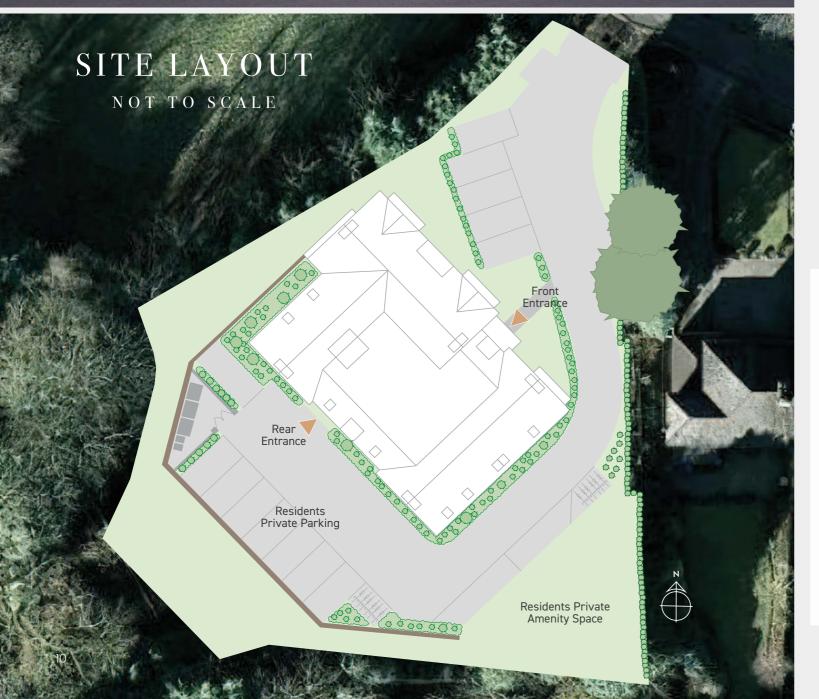

### COMMUNAL & EXTERNAL FINISHES

- Passenger lift
- High specification flooring and décor to entrance lobbies and stairwell
- Feature intelligent lighting to entrance lobby and staircases
- · Private courtyard car parking
- Feature railings to front of development