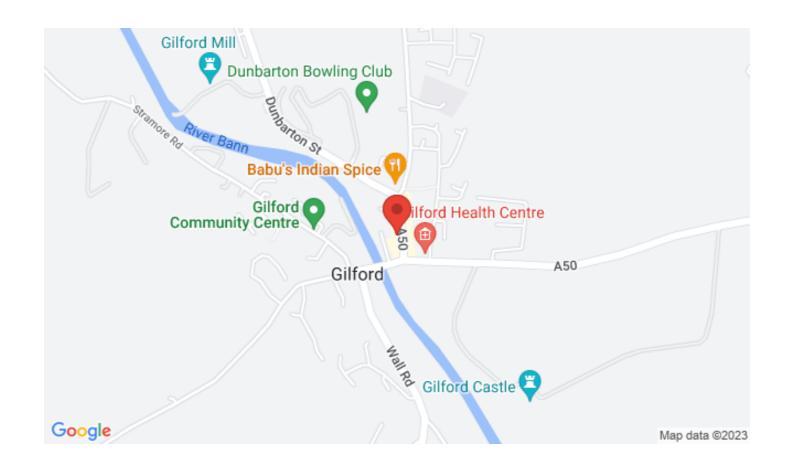

There is a large on site car park which all tenants and customers are permitted to use free of charge.

The property occupies a prominent position and is located on Mill Street Gilford, a prime location and main thoroughfare into and out of the Village of Gilford. The corner site is situated at the Banbridge / Tandragee roundabout and can be accessed through the car park off Whinny Hill or via the walkway from Mill Street. The unit benefits from a high level of vehicular and pedestrian footfall and is

## Hannath®

within close proximity to local bus services.

Neighboring occupiers include Avenue One Face & Body Clinic, The Coffee Cup and Superstars Daycare.