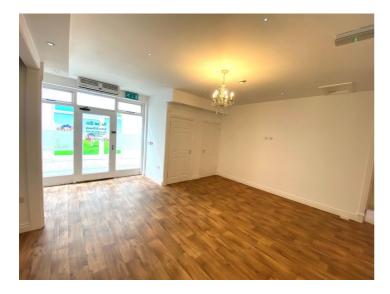

#### **DESCRIPTION & LOCATION**

The property comprises of ground floor retail unit and extends to approximately 650 Sq ft. The unit has been used previously as a foot clinic and naturally lends itself to continued use as a therapy studio / salon; however the bright, spacious layout of the unit would suit alternative uses. There is an open plan retail area at the front leading onto a large treatment room which also has a sink. There is also a good size kitchen / staff area and 2 storage closets. The unit is finished to a high standard with laminate wooden flooring, recessed spot lights and fitted kitchen units. The unit also benefits from emergency lighting and fire alarm.

#### **ACCOMMODATION**

Ground Floor 650 Sq Ft total Reception area Treatment room Staff Kitchen