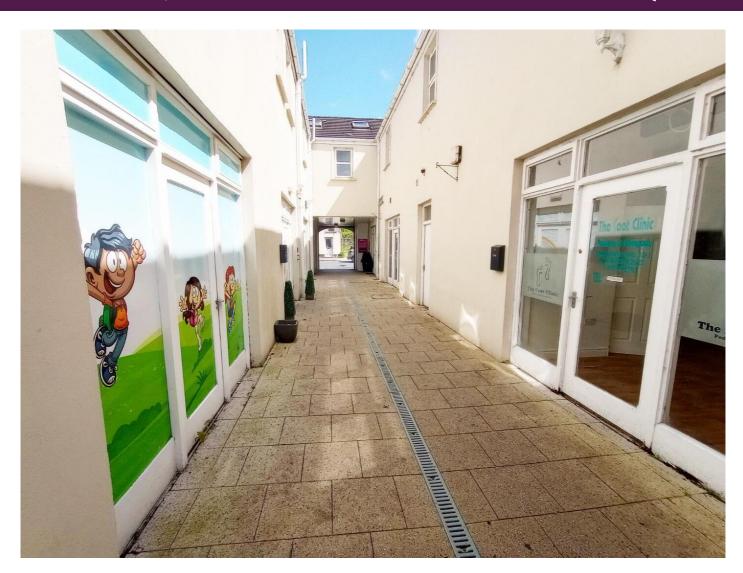

#### **DESCRIPTION & LOCATION**

The property comprises of ground floor retail unit and extends to approximately 650 Sq ft. The unit has been used previously as a foot clinic and naturally lends itself to continued use as a therapy studio / salon; however the bright, spacious layout of the unit would suit alternative uses. There is an open plan retail area at the front leading onto a large treatment room which also has a sink. There is also a good size kitchen / staff area and 2 storage closets. The unit is finished to a high standard with laminate wooden flooring, recessed spot lights and fitted kitchen units. The unit also benefits from emergency lighting and fire alarm.

There is a large on site car park which all tenants and customers are permitted to use free of charge.

The property occupies a prominent position and is located on Mill Street Gilford, a prime location and main thoroughfare into and out of the Village of Gilford. The corner site is situated at the Banbridge / Tandragee roundabout and can be accessed through the car park off Whinny Hill or via the walkway from Mill Street. The unit benefits from a high level of vehicular and pedestrian footfall and is

## Hannath®

within close proximity to local bus services.

Neighboring occupiers include Avenue One Face & Body Clinic, The Coffee Cup and Superstars Daycare.