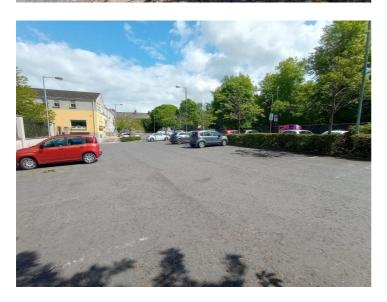

There is a large on site car park which all tenants and customers are permitted to use free of charge.

The property occupies a prominent position and is located on Mill Street Gilford, a prime location and main thoroughfare into and out of the Village of Gilford. The corner site is situated at the Banbridge / Tandragee roundabout and can be accessed through the car park off Whinny Hill or via the walkway from Mill Street. The unit benefits from a high level of vehicular and pedestrian footfall and is