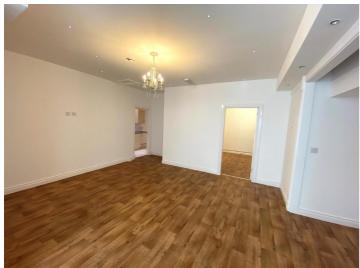

#### **DESCRIPTION & LOCATION**

The property comprises of ground floor retail unit and extends to approximately 650 Sq ft. The unit has been used previously as a foot clinic and naturally lends itself to continued use as a therapy studio / salon; however the bright, spacious layout of the unit would suit alternative uses. There is an open plan retail area at the front leading onto a large treatment room which also has a sink. There is also a good size kitchen / staff area and 2 storage closets. The unit is finished to a high standard with laminate wooden flooring, recessed spot lights and fitted kitchen units. The unit also benefits from emergency lighting and fire alarm.

#### **ACCOMMODATION**

Ground Floor 650 Sq Ft total Reception area Treatment room Staff Kitchen