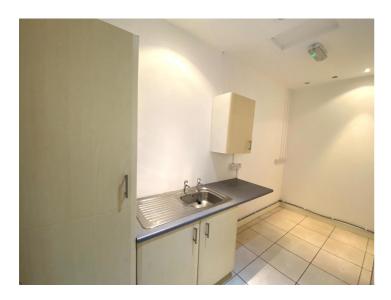

#### **DESCRIPTION & LOCATION**

The property comprises of ground floor retail unit and extends to approximately 650 Sq ft. The unit has been used previously as a foot clinic and naturally lends itself to continued use as a therapy studio / salon; however the bright, spacious layout of the unit would suit alternative uses. There is an open plan retail area at the front leading onto a large treatment room which also has a sink. There is also a good size kitchen / staff area and 2 storage closets. The unit is finished to a high standard with laminate wooden flooring, recessed spot lights and fitted kitchen units. The unit also benefits from emergency lighting and fire alarm.

#### **ACCOMMODATION**

Ground Floor 650 Sq Ft total Reception area Treatment room Staff Kitchen