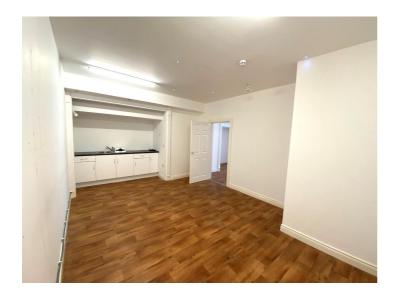

#### **DESCRIPTION & LOCATION**

The property comprises of ground floor retail unit and extends to approximately 650 Sq ft. The unit has been used previously as a foot clinic and naturally lends itself to continued use as a therapy studio / salon; however the bright, spacious layout of the unit would suit alternative uses. There is an open plan retail area at the front leading onto a large treatment room which also has a sink. There is also a good size kitchen / staff area and 2 storage closets. The unit is finished to a high standard with laminate wooden flooring, recessed spot lights and fitted kitchen units. The unit also benefits from emergency lighting and fire alarm.

#### **ACCOMMODATION**

Ground Floor 650 Sq Ft total Reception area Treatment room Staff Kitchen