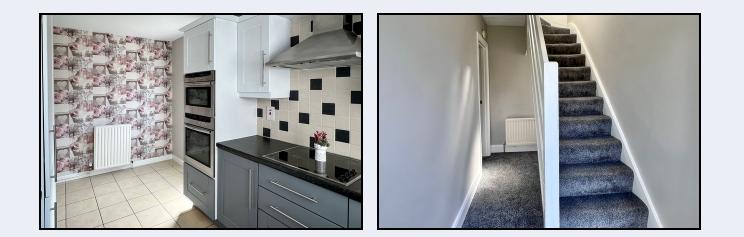

### Kitchen

14' 3" x 8' 3" (4.34m x 2.51m) Painted shaker style kitchen comprising high and low level units with 1½ bowl stainless steel sink, plumbed for washing machine, 'Neff' eye-level oven, 'Neff' built-in combi-microwave, ceramic hob, stainless steel extractor hood, integrated fridge/freezer, partially tiled walls, tiled floor, 1/2 glazed PVC door to rear

### Landing

Bedroom 1 15' 1" x 9' 9" at widest (4.60m x 2.97m) Shelved hotpress

Bedroom 2 10' 0" x 9' 6" (3.05m x 2.90m) Laminate floor

Bathroom

6' 3" x 5' 3" (1.91m x 1.60m) White suite comprising panelled bath, wash hand basin & w.c., ½ tiled walls, tiled floor