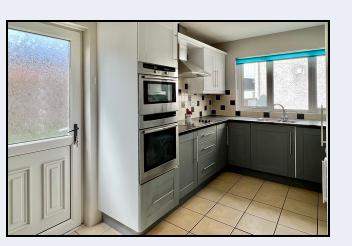

### Kitchen

14' 3" x 8' 3" (4.34m x 2.51m) Painted shaker style kitchen comprising high and low level units with 1½ bowl stainless steel sink, plumbed for washing machine, 'Neff' eye-level oven, 'Neff' built-in combi-microwave, ceramic hob, stainless steel extractor hood, integrated fridge/freezer, partially tiled walls, tiled floor, 1/2 glazed PVC door to rear