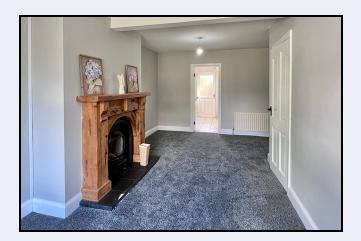

### Lounge/Dining

20' 1" x 9' 5" (6.12m x 2.87m) Rustic pine fireplace with cast iron inset and tiled hearth, dining area, <sup>1</sup>/<sub>2</sub> glazed door to kitchen