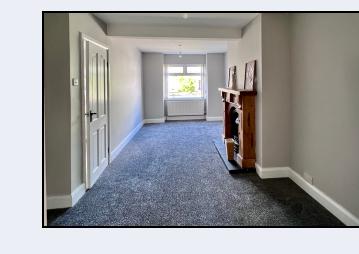

### Lounge/Dining

20' 1" x 9' 5" (6.12m x 2.87m) Rustic pine fireplace with cast iron inset and tiled hearth, dining area, <sup>1</sup>/<sub>2</sub> glazed door to kitchen