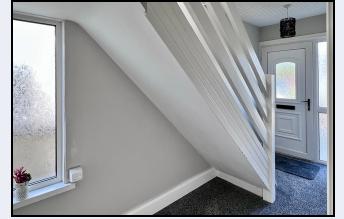

### Entrance hall

13' 6" x 5' 2" (4.11m x 1.57m) <sup>1</sup>/<sub>2</sub> glazed PVC front door with glazed side panel