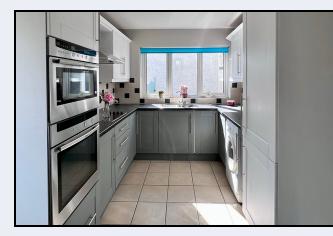

### Kitchen

14' 3" x 8' 3" (4.34m x 2.51m) Painted shaker style kitchen comprising high and low level units with 1½ bowl stainless steel sink, plumbed for washing machine, 'Neff' eye-level oven, 'Neff' built-in combi-microwave, ceramic hob, stainless steel extractor hood, integrated fridge/freezer, partially tiled walls, tiled floor, 1/2 glazed PVC door to rear