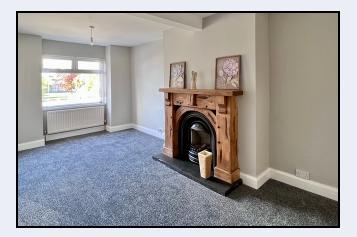

### Lounge/Dining

20' 1" x 9' 5" (6.12m x 2.87m) Rustic pine fireplace with cast iron inset and tiled hearth, dining area, <sup>1</sup>/<sub>2</sub> glazed door to kitchen