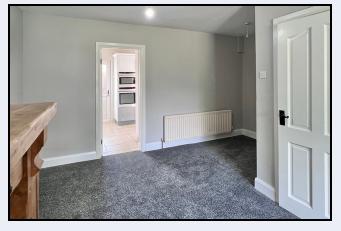

### Entrance hall

13' 6" x 5' 2" (4.11m x 1.57m) <sup>1</sup>/<sub>2</sub> glazed PVC front door with glazed side panel

### Lounge/Dining

20' 1" x 9' 5" (6.12m x 2.87m) Rustic pine fireplace with cast iron inset and tiled hearth, dining area, <sup>1</sup>/<sub>2</sub> glazed door to kitchen