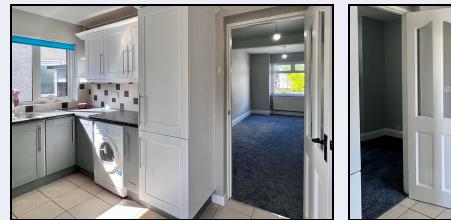

### Kitchen

14' 3" x 8' 3" (4.34m x 2.51m) Painted shaker style kitchen comprising high and low level units with 1½ bowl stainless steel sink, plumbed for washing machine, 'Neff' eye-level oven, 'Neff' built-in combi-microwave, ceramic hob, stainless steel extractor hood, integrated fridge/freezer, partially tiled walls, tiled floor, 1/2 glazed PVC door to rear