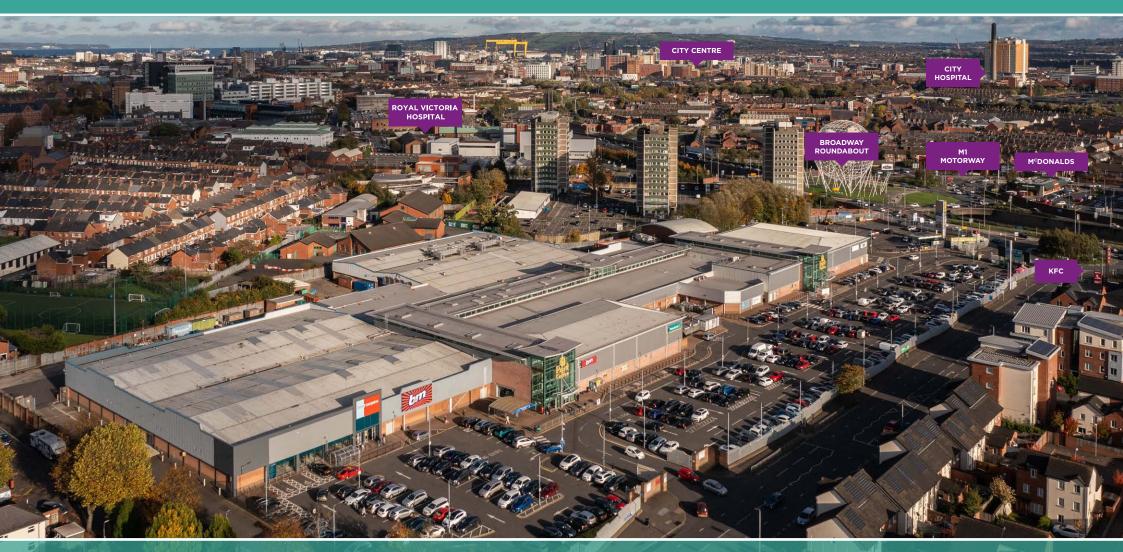

# OUR BRAND CENTRE STAGE

Strategically located just off the M1 motorway, adjacent to the Royal Victoria Hospital and within close proximity to the Boucher Road.

90,000

VEHICLES PER DAY ON THE WESTLINK

2 MILES

# KEY STATISTICS

- Situated approximately 2 miles west of Belfast City Centre, located just at the start of the M1 motorway
- Over 90,000 vehicles per day on the Westlink
- Catchment population within a 15 minute drive time approximately 498,352 persons and 793,236 persons within a 30 minute drive time.
- Weekly footfall c 45,000 per week/Annual footfall approximately 2.3 million
- One of Northern Ireland's most successful and exciting shopping destinations. The scheme offers 161,458 sq ft (15,000 sq m) of gross selling space and anchored by Home Bargains, B&M Bargains and Iceland.
- Other key retailers within the scheme include: Specsavers, Peacocks, New Look, Boots, Savers, Poundland and JD Sports.