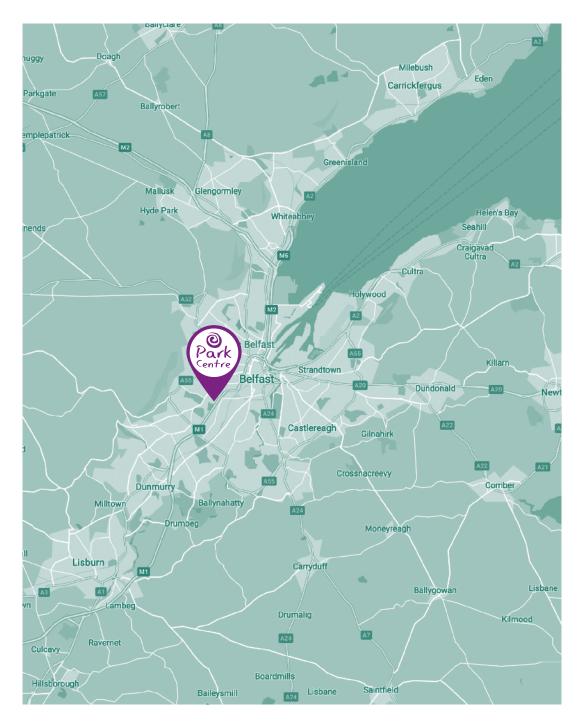

# OUR BRAND CENTRE STAGE

Strategically located just off the M1 motorway, adjacent to the Royal Victoria Hospital and within close proximity to the Boucher Road.

90,000

VEHICLES PER DAY ON THE WESTLINK

2 MILES

# KEY STATISTICS

- Situated approximately 2 miles west of Belfast City Centre, located just at the start of the M1 motorway
- Over 90,000 vehicles per day on the Westlink
- Catchment population within a 15 minute drive time approximately 498,352 persons and 793,236 persons within a 30 minute drive time.
- Weekly footfall c 45,000 per week/Annual footfall approximately 2.3 million
- One of Northern Ireland's most successful and exciting shopping destinations. The scheme offers 161,458 sq ft (15,000 sq m) of gross selling space and anchored by Home Bargains, B&M Bargains and Iceland.
- Other key retailers within the scheme include: Specsavers, Peacocks, New Look, Boots, Savers, Poundland and JD Sports.