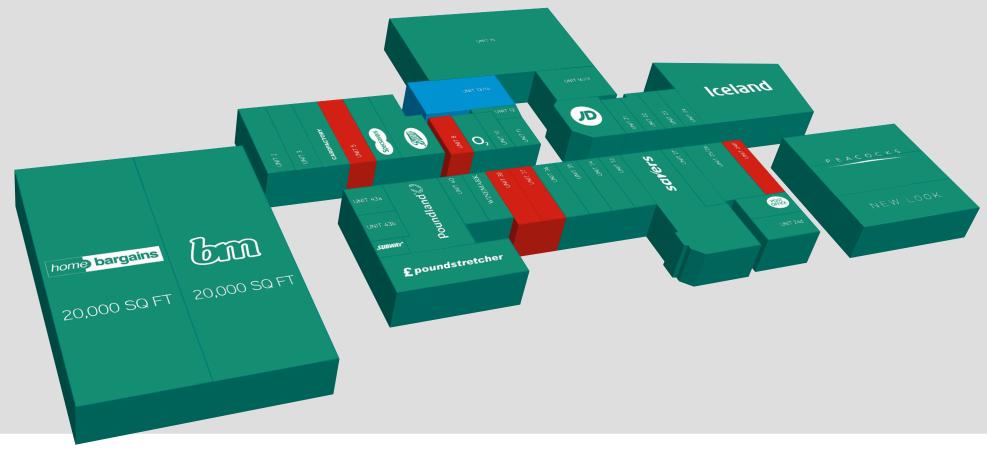

# FLOOR PLAN

| 1A     | Home Bargains* |
|--------|----------------|
| 1BB&M* |                |
| Unit 2 | Pretty in Pink |
| Unit 3 | Belfast Celtic |
| Unit 4 | Card Factory*  |
| Unit 5 | Vacant         |
| Unit 6 | Specsavers*    |
| Unit 7 | Boots*         |
| Unit 8 | Vacant         |

Unit 9 O2\*
Unit 10 The Rug Shop
Unit 11 Vacant
Unit 13/14 AGREED
Unit 15 Under lease
Unit 16/17 Re-Store
Unit 18/20 JD Sports\*
Unit 21 Hays Travel\*

Unit 22 Pretty in Pink Unit 23 JAM cafe Unit 24 **BUTCHER** Unit 24a Iceland\* Unit 24b Peacocks Unit 24c New Look\* Unit 24d Connected Health Mace/Post Office Unit 24e Unit 24f Vacant

Unit 25/26 bank Vacant Unit 27 Jill Edwards Florist Unit 28-32 Savers\* Unit 33 PK Vapes Unit 34 Louis boyd Fashion Unit 35 Louis boyd Footwear Unit 36 Chaplins Unit 37 Vacant Unit 38 Vacant

Unit 39 Winemark\*
Unit 40 Bringing Hope
Unit 41/42 Poundland\*
Unit 43a Vacant
Unit 43b Clonard Credit Union
Unit 43c/d Subway\*
Unit 44 Poundstretcher\*