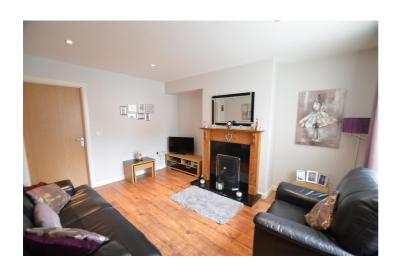

## A GREAT MID TERRACE IN A CENRAL LOCATION

Accommodation comprises:-

Entrance Hall: - Laminate flooring.

Lounge:- 4.26m x 3.68m Laminate flooring. Open fire with feature surround.

Kirchen/Dining:- 3.67m x 3.30m Range of high and low level units. Built in hob & oven, plumbed for washing machine, part tiled walls, tiled floor.