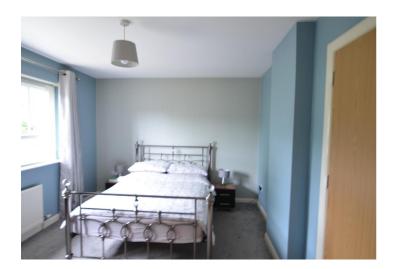

Storage/Cloaks.

Downstairs wc:- Low flush wc, wash hand basin, tiled floor.

FIRST FLOOR

Bedroom 1:- 3.90m x 3.15m

En-Suite:- Low flush wc, pedestal wash hand basin, shower cubicle.

Bedroom 2:- 3.87m x 2.95m

Bedroom 3:- 2.63m x 1.96m

Bathroom: - 1.76m x 2.06m Low flush wc, pedestal wash hand basin, panelled bath, part tiled walls, tiled floor.