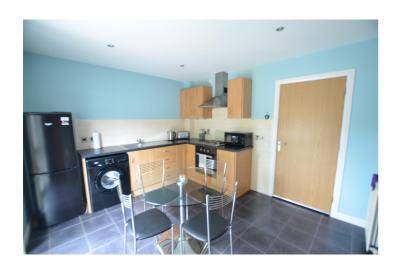

## A GREAT MID TERRACE IN A CENRAL LOCATION

Accommodation comprises:-

Entrance Hall: - Laminate flooring.

Lounge:- 4.26m x 3.68m Laminate flooring. Open fire with feature surround.

Kirchen/Dining:- 3.67m x 3.30m Range of high and low level units. Built in hob & oven, plumbed for washing machine, part tiled walls, tiled floor.