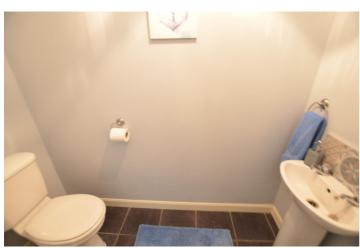

Storage/Cloaks.

Downstairs wc:- Low flush wc, wash hand basin, tiled floor.

FIRST FLOOR

Bedroom 1:- 3.90m x 3.15m

En-Suite:- Low flush wc, pedestal wash hand basin, shower cubicle.

Bedroom 2:- 3.87m x 2.95m