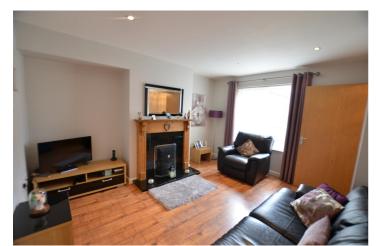

## A GREAT MID TERRACE IN A CENRAL LOCATION

Accommodation comprises:-

Entrance Hall: - Laminate flooring.

Lounge:- 4.26m x 3.68m Laminate flooring. Open fire with feature surround.

Kirchen/Dining:- 3.67m x 3.30m Range of high and low level units. Built in hob & oven, plumbed for washing machine, part tiled walls, tiled floor.