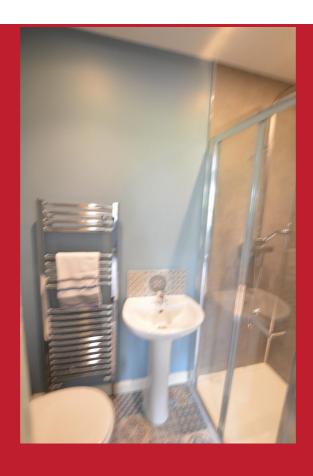

Storage/Cloaks.

Downstairs wc:- Low flush wc, wash hand basin, tiled floor.

FIRST FLOOR

Bedroom 1:- 3.90m x 3.15m

En-Suite:- Low flush wc, pedestal wash hand basin, shower cubicle.

Bedroom 2:- 3.87m x 2.95m