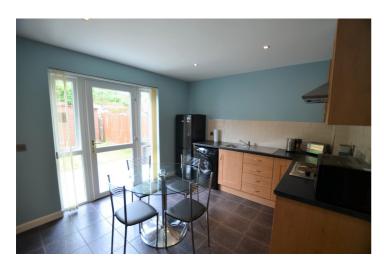

## A GREAT MID TERRACE IN A CENRAL LOCATION

Accommodation comprises:-

Entrance Hall: - Laminate flooring.

Lounge:- 4.26m x 3.68m Laminate flooring. Open fire with feature surround.

Kirchen/Dining:- 3.67m x 3.30m Range of high and low level units. Built in hob & oven, plumbed for washing machine, part tiled walls, tiled floor.