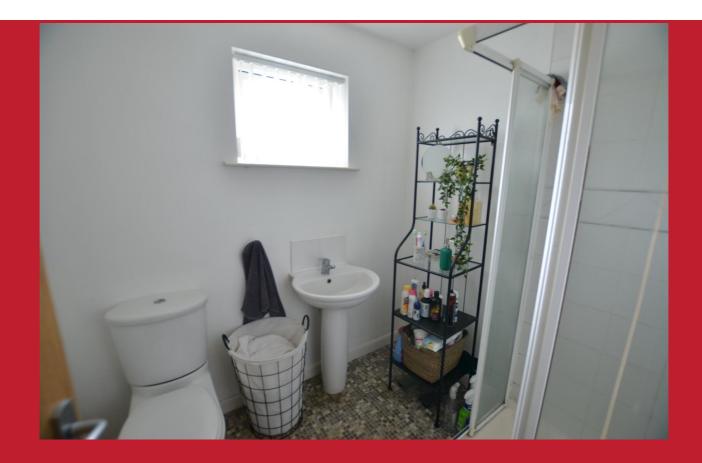

#### FIRST FLOOR

Bedroom 1:- 2.88m x 2.78m

Bedroom 2:- 2.83m x 1.99m

Shower Room:- 2.08m x 1.75m Low flush wc, wash hand basin, shower cubicle.