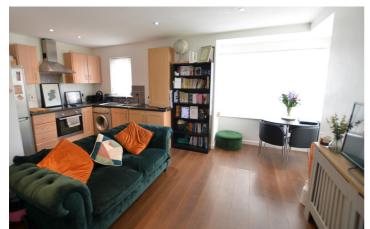

# INVESTMENT OPPORTUNITY OR FIRST TIME BUYER

Accommodation comprises:-

Entrance Hall:- Laminate flooring.

Lounge/Kitchen:- 4.97m x 4.54m Range of high and low level units. Built in Hob & Oven. Laminate flooring.