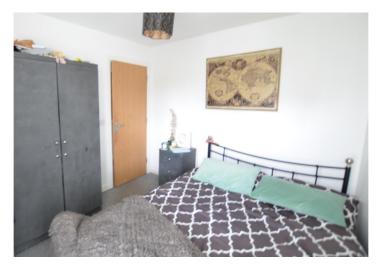

#### FIRST FLOOR

Bedroom 1:- 2.88m x 2.78m

Bedroom 2:- 2.83m x 1.99m

Shower Room:- 2.08m x 1.75m Low flush wc, wash hand basin, shower cubicle.