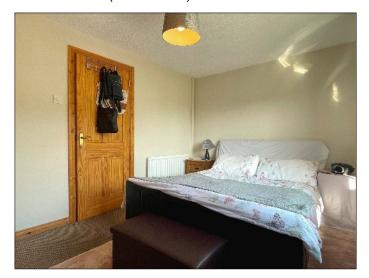

# mrafee

Apt 27C Lever Park, Portstewart, BT55 7ES

Bedroom (1): 4.08 m x 2.87 m (13' 5" x 9' 5") with walk-in wardrobe with railings and shelving, cloaks cupboard.