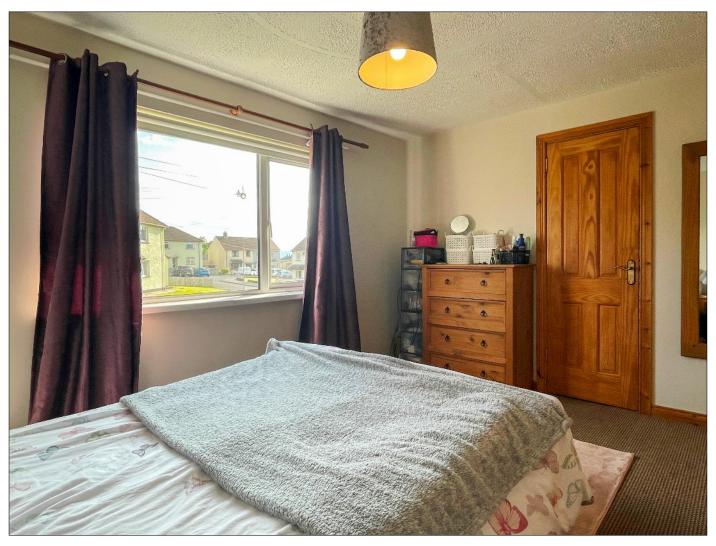

# mrafee

Apt 27C Lever Park, Portstewart, BT55 7ES

Bedroom (1): 4.08 m x 2.87 m (13' 5" x 9' 5") with walk-in wardrobe with railings and shelving, cloaks cupboard.