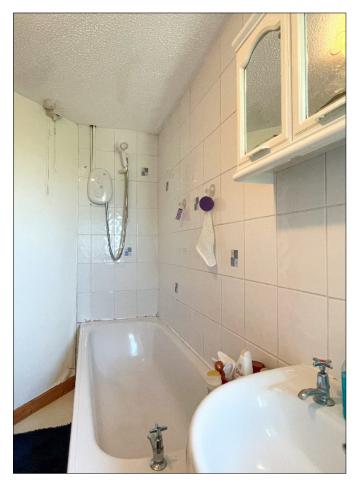

## Apt 27C Lever Park, Portstewart, BT55 7ES

Bathroom:

Comprising panel bath with Mira electric shower fitting over bath, wash hand basin, w.c., tiled walls around amenities.