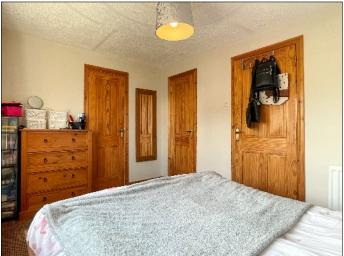

# mrafee

Apt 27C Lever Park, Portstewart, BT55 7ES

Bedroom (1): 4.08 m x 2.87 m (13' 5" x 9' 5") with walk-in wardrobe with railings and shelving, cloaks cupboard.