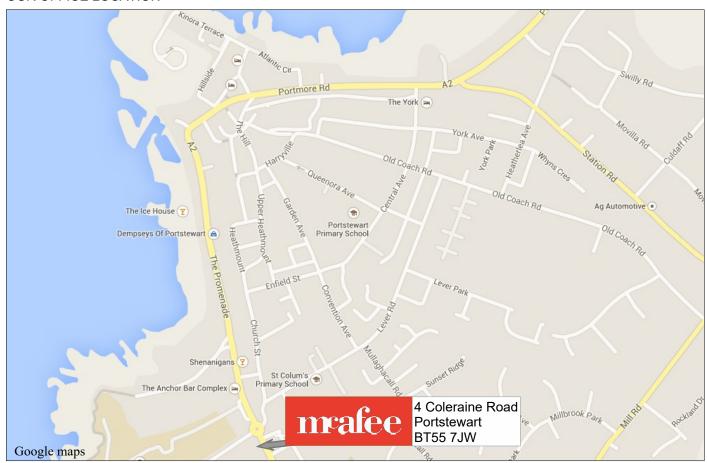

# mafee

Apt 27C Lever Park, Portstewart, BT55 7ES

**Property Location:**On approaching Portstewart along the Coleraine Road, turn right at the Diamond roundabout onto Church Street, then first right onto Lever Road, then take the third right onto Lever Park and Number 27C is situated on the left hand side.

#### **OUR OFFICE LOCATION**