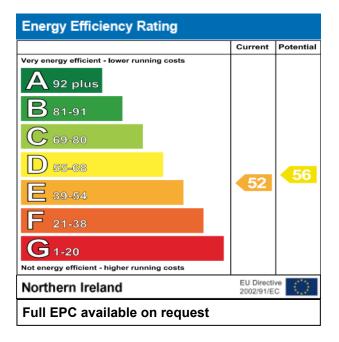

- Ideal for first time buyer / investor / holiday home / retirement home
- On street parking
- Small garden area to the front
- Rates: The assessment for the year 2022/2023 is £496.01
- EPC Rating E52