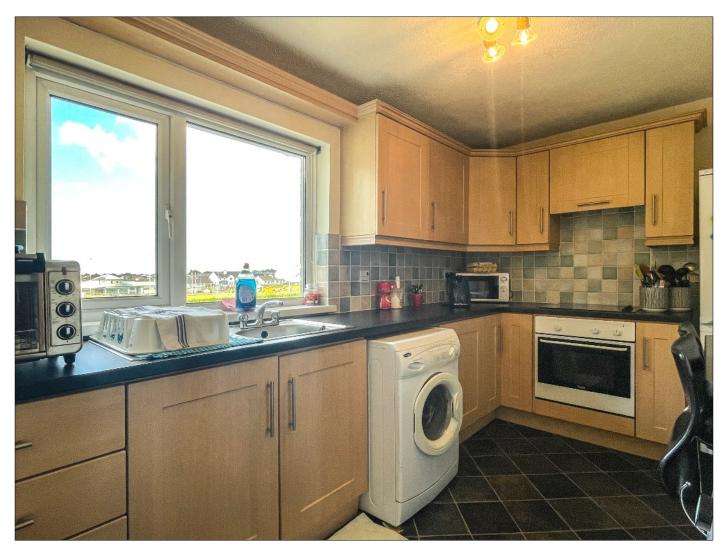

#### Kitchen:

3.79m x 2.33m (12' 5" x 7' 8") with eye and low level units, tiled between units, single drainer stainless steel sink unit, space for fridge / freezer, plumbed for washing machine, hob, Whirlpool oven. Views overlooking The Warren recreational grounds and partial sea views beyond.