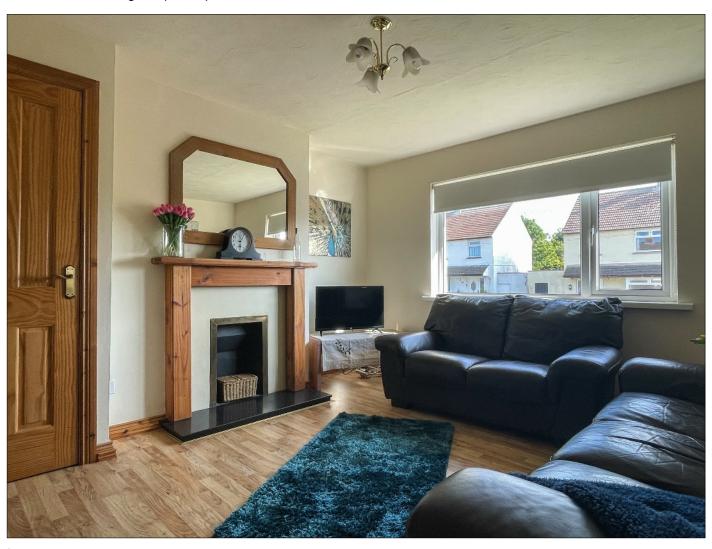

#### **Entrance Hall:**

With laminate flooring, telephone point.

**Lounge:** 3.83m x 3.79m (12' 7" x 12' 5") with pine surround fireplace and granite hearth, laminate flooring, television point, dimmer switch lighting, hot press, door to: