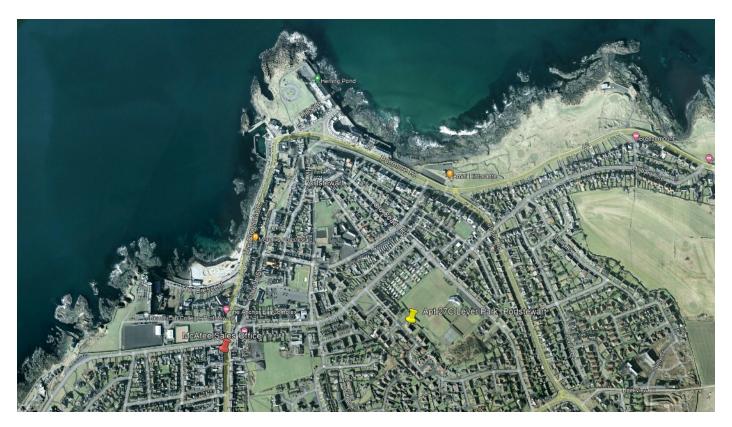

# mafee

Apt 27C Lever Park, Portstewart, BT55 7ES

**Property Location:**On approaching Portstewart along the Coleraine Road, turn right at the Diamond roundabout onto Church Street, then first right onto Lever Road, then take the third right onto Lever Park and Number 27C is situated on the left hand side.