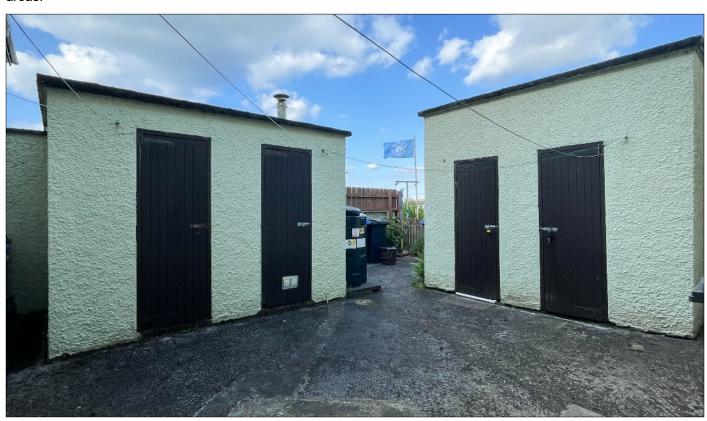

#### **EXTERIOR FEATURES**

Small garden laid in lawn to the front and spared concrete pedestrian path. Communal yard to the rear with PVC oil tank and exterior store housing boiler. Communal parking on Lever Park.