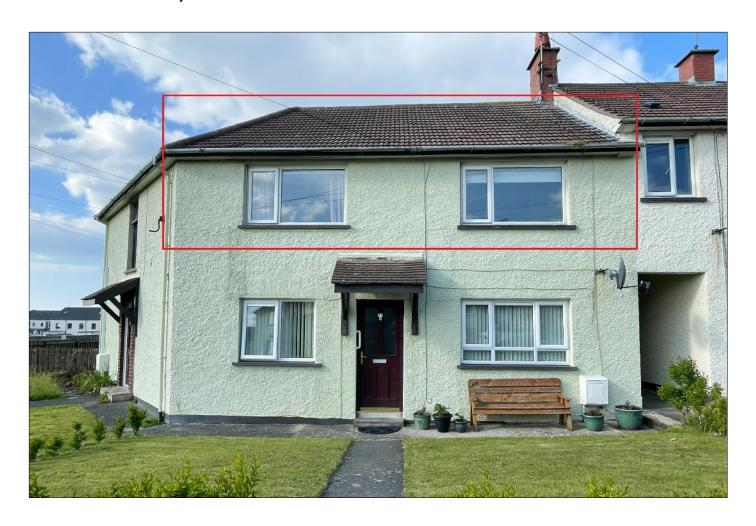

### **For Sale**

Apt 27C Lever Park, Portstewart, BT55 7ES

Offers Over £99,500

#### **Property Overview**

- First Floor Apartment
- 1 Bedroom, 1 Reception Room
- Oil fired central heating
- uPVC double glazed windows
- Close to town centre, shops and leisure facilities
- Pine interior doors
- Tenure: Leasehold (awaiting details)

- Ideal for first time buyer / investor / holiday home / retirement home
- On street parking
- Small garden area to the front
- Rates: The assessment for the year 2022/2023 is £496.01
- EPC Rating E52