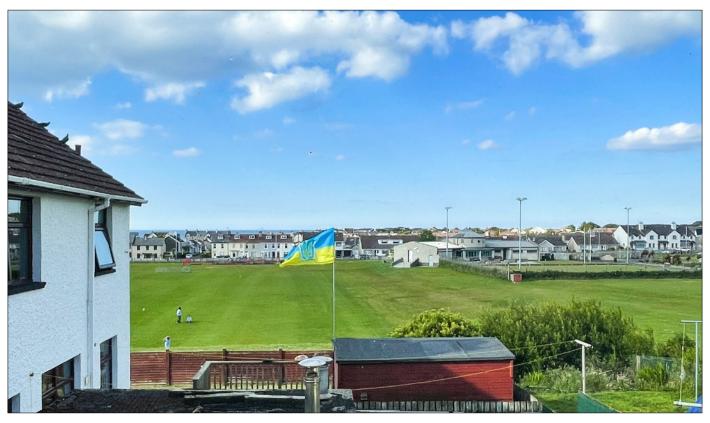

#### Kitchen:

3.79m x 2.33m (12' 5" x 7' 8") with eye and low level units, tiled between units, single drainer stainless steel sink unit, space for fridge / freezer, plumbed for washing machine, hob, Whirlpool oven. Views overlooking The Warren recreational grounds and partial sea views beyond.