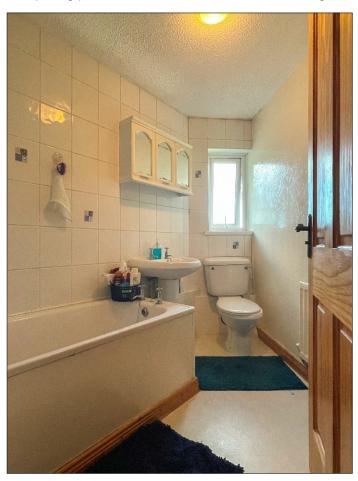

## Apt 27C Lever Park, Portstewart, BT55 7ES

Bathroom:

Comprising panel bath with Mira electric shower fitting over bath, wash hand basin, w.c., tiled walls around amenities.