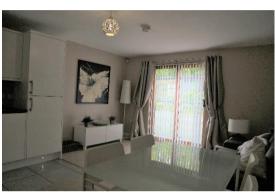

## **Ground Floor**

ENTRANCE HALL: Single panelled radiator and wall mounted intercom

LIVING ROOM: 16' 2" x 13' 6" (4.92m x 4.11m) at widest points Partially ceramic tiled floor, partially tiled walls, double panelled radiator, cupboard with gas meter, double doors.