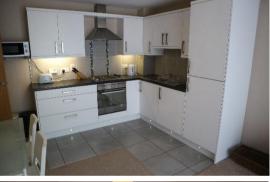

Range of white high gloss high and low level units, floor level spotlights, laminate work top,  $1 \frac{1}{2}$  bowl stainless steel sink unit with mixer tap, stainless steel extractor fan over 4 ring hob, integrated appliances including 'Indesit' electric over, 'Indesit' washer dryer and fridge freezer.