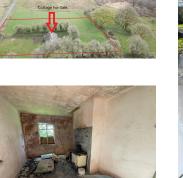

## **Property Description**

Located just half a mile from the old N4 at Lackagh junction this traditional style four roomed cottage is set in a quiet country setting. Works were started on the cottage but it does still require substantial modernisation and refurbishment. The property is set on circa one acre with water and electricity running along the road.