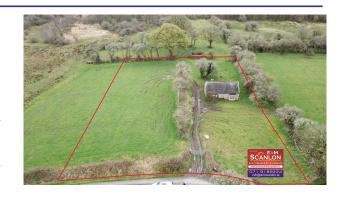

## Coolteen, Lackagh, Drumfin, Co. Sligo., Drumfin, sligo

["Under Offer"] | €65,00 (BER EXEMPT)

2 Bedroom

## **Property Description**

Located just half a mile from the old N4 at Lackagh junction this traditional style four roomed cottage is set in a quiet country setting. Works were started on the cottage but it does still require substantial modernisation and refurbishment. The property is set on circa one acre with water and electricity running along the road.