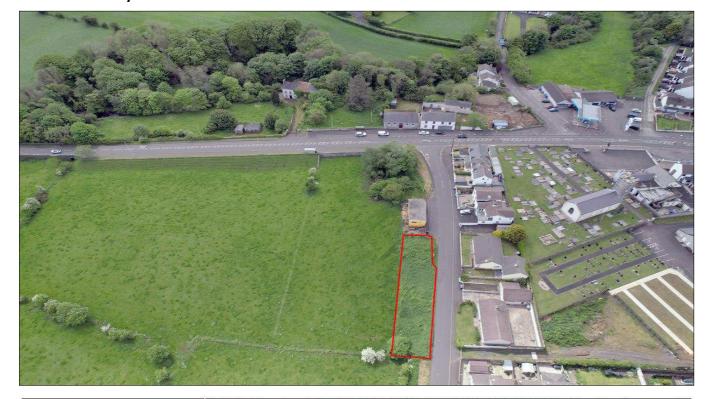

## **ARTICLAVE**

**Site on Colleen Terrace (Ardina Road)** 

**BT51 4UN** 

Offers Over £49,500 (Site 2)

028 7083 2000 www.armstronggordon.com Armstrong Gordon are delighted to offer for sale this superbly located building site which would offer sweeping countryside views to rear with views of scenic River Bann and Stunning North Antrim Coast in the background. At present there is no planning approval but the site is located withing the town limits under Northern Area Plan 2016.

PLEASE NOTE THAT ALL RED LINES ARE APPORXIMATE