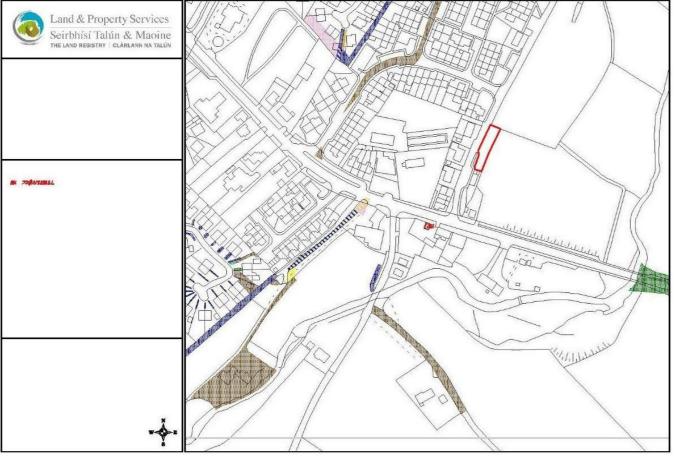

## **ARTICLAVE**

**Site on Colleen Terrace (Ardina Road)** 

**BT51 4UN** 

Offers Over £49,500 (Site 2)

028 7083 2000 www.armstronggordon.com Armstrong Gordon are delighted to offer for sale this superbly located building site which would offer sweeping countryside views to rear with views of scenic River Bann and Stunning North Antrim Coast in the background. At present there is no planning approval but the site is located withing the town limits under Northern Area Plan 2016.

PLEASE NOTE THAT ALL RED LINES ARE APPORXIMATE