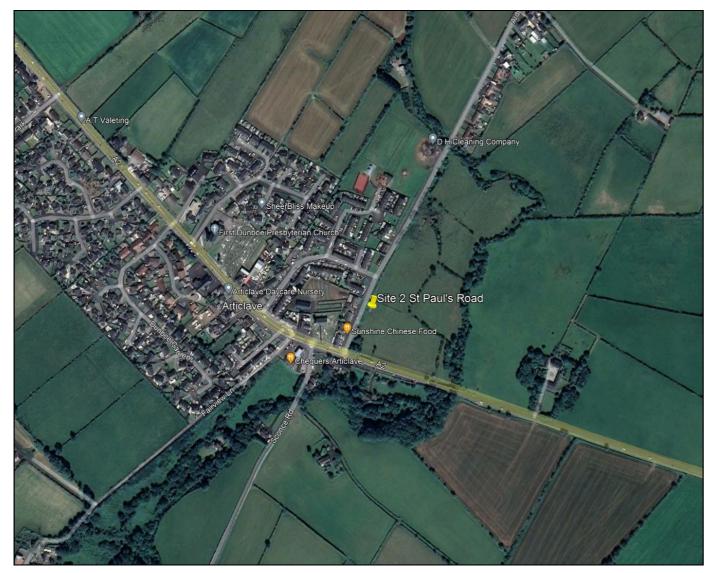

## **ARTICLAVE**

**Site on Colleen Terrace (Ardina Road)** 

**BT51 4UN** 

Offers Over £49,500 (Site 2)

028 7083 2000 www.armstronggordon.com Armstrong Gordon are delighted to offer for sale this superbly located building site which would offer sweeping countryside views to rear with views of scenic River Bann and Stunning North Antrim Coast in the background. At present there is no planning approval but the site is located withing the town limits under Northern Area Plan 2016.

Leaving Coleraine on the Castlerock Road, proceed onto the A2 Quilly Road which will lead you directly into the village of Articlave. Turn right on to Ardina Road and the site will be located on your Right after the Chinese takeaway.