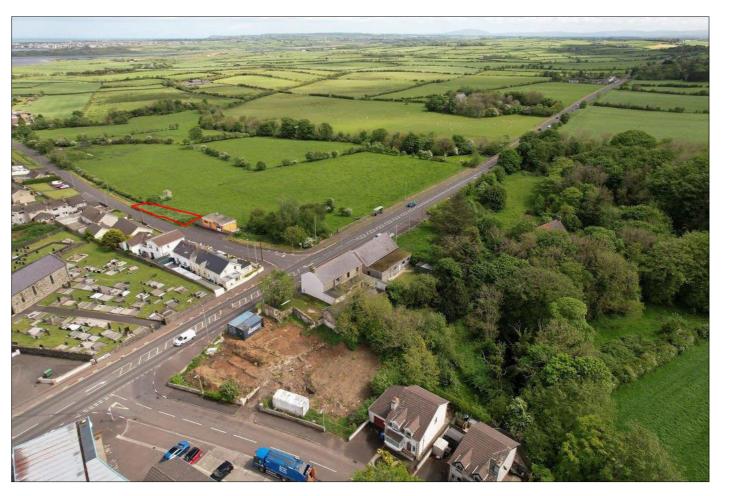

## **ARTICLAVE**

**Site on Colleen Terrace (Ardina Road)** 

**BT51 4UN** 

Offers Over £49,500 (Site 2)

028 7083 2000 www.armstronggordon.com Armstrong Gordon are delighted to offer for sale this superbly located building site which would offer sweeping countryside views to rear with views of scenic River Bann and Stunning North Antrim Coast in the background. At present there is no planning approval but the site is located withing the town limits under Northern Area Plan 2016.

Leaving Coleraine on the Castlerock Road, proceed onto the A2 Quilly Road which will lead you directly into the village of Articlave. Turn right on to Ardina Road and the site will be located on your Right after the Chinese takeaway.