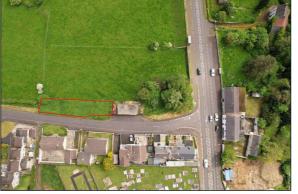

## **ARTICLAVE**

**Site on Colleen Terrace (Ardina Road)** 

**BT51 4UN** 

Offers Over £49,500 (Site 2)

028 7083 2000 www.armstronggordon.com Armstrong Gordon are delighted to offer for sale this superbly located building site which would offer sweeping countryside views to rear with views of scenic River Bann and Stunning North Antrim Coast in the background. At present there is no planning approval but the site is located withing the town limits under Northern Area Plan 2016.

PLEASE NOTE THAT ALL RED LINES ARE APPORXIMATE