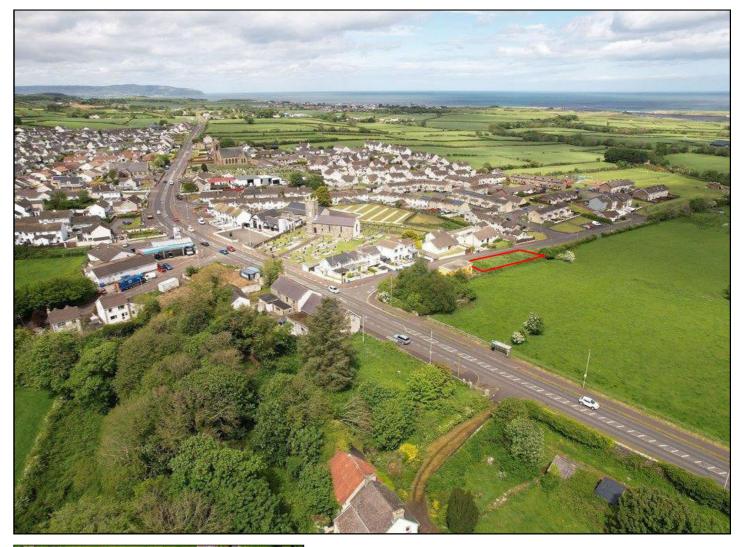

## **ARTICLAVE**

**Site on Colleen Terrace (Ardina Road)** 

**BT51 4UN** 

Offers Over £49,500 (Site 2)

028 7083 2000 www.armstronggordon.com Armstrong Gordon are delighted to offer for sale this superbly located building site which would offer sweeping countryside views to rear with views of scenic River Bann and Stunning North Antrim Coast in the background. At present there is no planning approval but the site is located withing the town limits under Northern Area Plan 2016.

PLEASE NOTE THAT ALL RED LINES ARE APPORXIMATE