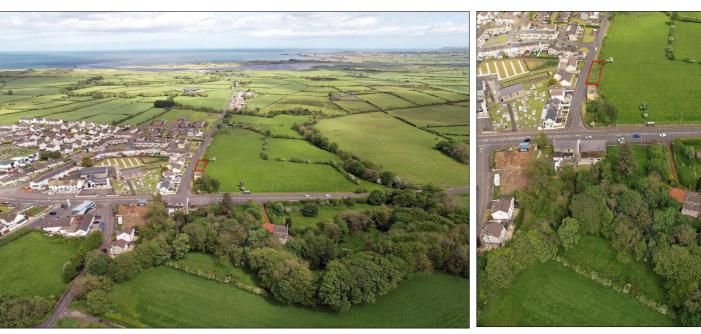

## **ARTICLAVE**

**Site on Colleen Terrace (Ardina Road)** 

**BT51 4UN** 

Offers Over £49,500 (Site 2)

028 7083 2000 www.armstronggordon.com Armstrong Gordon are delighted to offer for sale this superbly located building site which would offer sweeping countryside views to rear with views of scenic River Bann and Stunning North Antrim Coast in the background. At present there is no planning approval but the site is located withing the town limits under Northern Area Plan 2016.

Leaving Coleraine on the Castlerock Road, proceed onto the A2 Quilly Road which will lead you directly into the village of Articlave. Turn right on to Ardina Road and the site will be located on your Right after the Chinese takeaway.