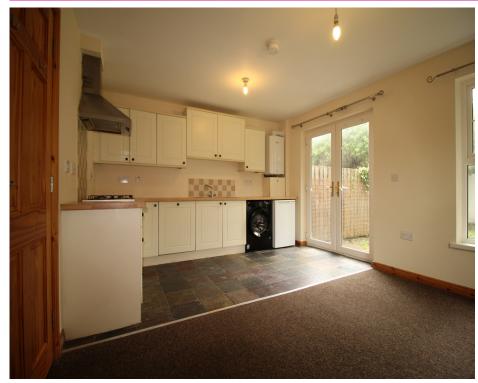

Accommodation comprises of a Three first Floor Bedrooms, the Master Bedroom benefitting from an ensuite Shower Room, and a Bathroom Suite.

On the ground floor there is a spacious Reception Room, a W.C. and an open plan Kitchen / Dining area with uPVC double Doors providing access to the rear.