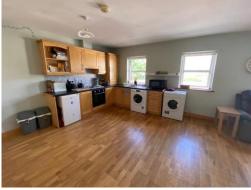

## ACCOMMODATION COMPRISES OF THE FOLLOWING:~

This apartment is accessed via stairwell to first floor accommodation as follows:

**Entrance Hallway** Tiled floor; hotpress

11'03 x 6'05 (3.4 x 1.8)

**Kitchen-Dining-Living Area** 14'09 x 21'06 (4.3 x 6.4) Semi-solid timber flooring, kitchen units at floor and eye level; includes Candy washing machine, under counter fridge; Belling electric oven with 4 ring hob and extractor fan overhead.