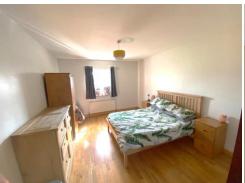

## ACCOMMODATION COMPRISES OF THE FOLLOWING:~

This apartment is accessed via stairwell to first floor accommodation as follows:

**Entrance Hallway** Tiled floor; hotpress

11'03 x 6'05 (3.4 x 1.8)

**Kitchen-Dining-Living Area** 14'09 x 21'06 (4.3 x 6.4) Semi-solid timber flooring, kitchen units at floor and eye level; includes Candy washing machine, under counter fridge; Belling electric oven with 4 ring hob and extractor fan overhead.

Bedroom 1 Semi-solid timber flooring

11'02 x 14'05 (3.3 x 4.3)

Bedroom 2 Semi-solid timber flooring

bath.

14'04 x 9'10 (4.3 x 2.8)

**Bathroom** 6'04 x 5'04 (1.8 x 1.5) Tiled floor and tiled around bath area. WHB, WC and Bath with Triton T90 electric shower over