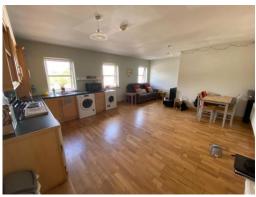

## ACCOMMODATION COMPRISES OF THE FOLLOWING:~

This apartment is accessed via stairwell to first floor accommodation as follows:

**Entrance Hallway** Tiled floor; hotpress

11'03 x 6'05 (3.4 x 1.8)

**Kitchen-Dining-Living Area** 14'09 x 21'06 (4.3 x 6.4) Semi-solid timber flooring, kitchen units at floor and eye level; includes Candy washing machine, under counter fridge; Belling electric oven with 4 ring hob and extractor fan overhead.