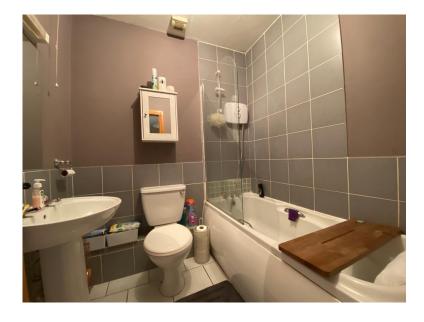

Bedroom 1 Semi-solid timber flooring

11'02 x 14'05 (3.3 x 4.3)

Bedroom 2 Semi-solid timber flooring

bath.

14'04 x 9'10 (4.3 x 2.8)

**Bathroom** 6'04 x 5'04 (1.8 x 1.5) Tiled floor and tiled around bath area. WHB, WC and Bath with Triton T90 electric shower over