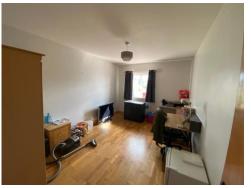

## ACCOMMODATION COMPRISES OF THE FOLLOWING:~

This apartment is accessed via stairwell to first floor accommodation as follows:

**Entrance Hallway** Tiled floor; hotpress

11'03 x 6'05 (3.4 x 1.8)

**Kitchen-Dining-Living Area** 14'09 x 21'06 (4.3 x 6.4) Semi-solid timber flooring, kitchen units at floor and eye level; includes Candy washing machine, under counter fridge; Belling electric oven with 4 ring hob and extractor fan overhead.

Bedroom 1 Semi-solid timber flooring

11'02 x 14'05 (3.3 x 4.3)

Bedroom 2 Semi-solid timber flooring

bath.

14'04 x 9'10 (4.3 x 2.8)

**Bathroom** 6'04 x 5'04 (1.8 x 1.5) Tiled floor and tiled around bath area. WHB, WC and Bath with Triton T90 electric shower over