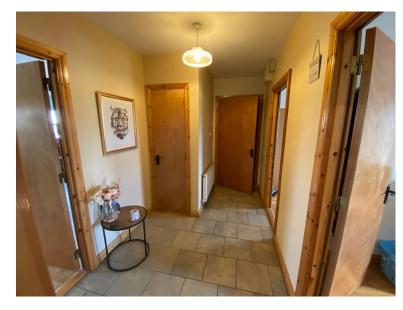

## ACCOMMODATION COMPRISES OF THE FOLLOWING:~

This apartment is accessed via stairwell to first floor accommodation as follows:

**Entrance Hallway** Tiled floor; hotpress

11'03 x 6'05 (3.4 x 1.8)

**Kitchen-Dining-Living Area** 14'09 x 21'06 (4.3 x 6.4) Semi-solid timber flooring, kitchen units at floor and eye level; includes Candy washing machine, under counter fridge; Belling electric oven with 4 ring hob and extractor fan overhead.