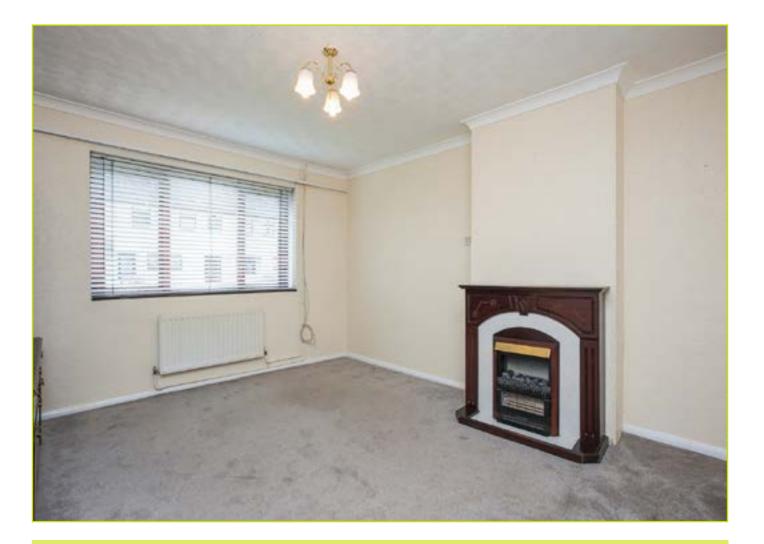

#### ENTRANCE HALL:

Under stair recess, pvc front door

LIVING ROOM: 13' 7" x 11' 9" (4.14m x 3.58m) Cornicing

KITCHEN WITH DINING AREA : 14' 5" x 6' 7" (4.39m x 2.01m) Range of high and low level units, breakfast bar, stainless steel sink unit, formica work surfaces, space for oven and hob, plumbed for washing machine, partly tiled walls