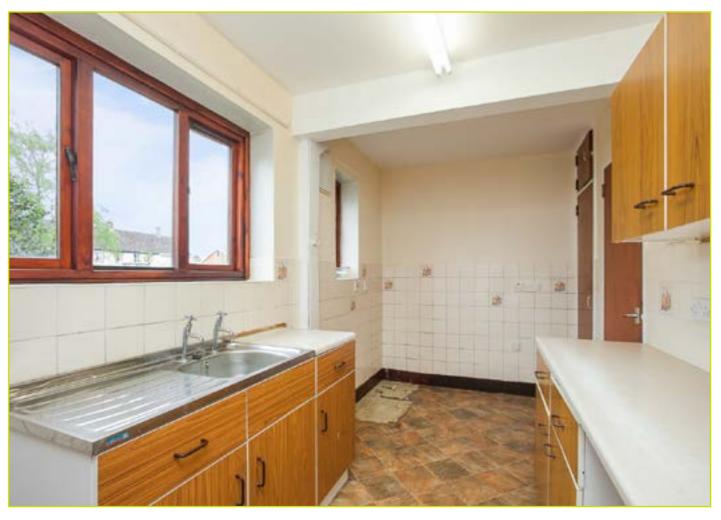

#### ENTRANCE HALL:

Under stair recess, pvc front door

LIVING ROOM: 13' 7" x 11' 9" (4.14m x 3.58m) Cornicing

KITCHEN WITH DINING AREA : 14' 5" x 6' 7" (4.39m x 2.01m) Range of high and low level units, breakfast bar, stainless steel sink unit, formica work surfaces, space for oven and hob, plumbed for washing machine, partly tiled walls