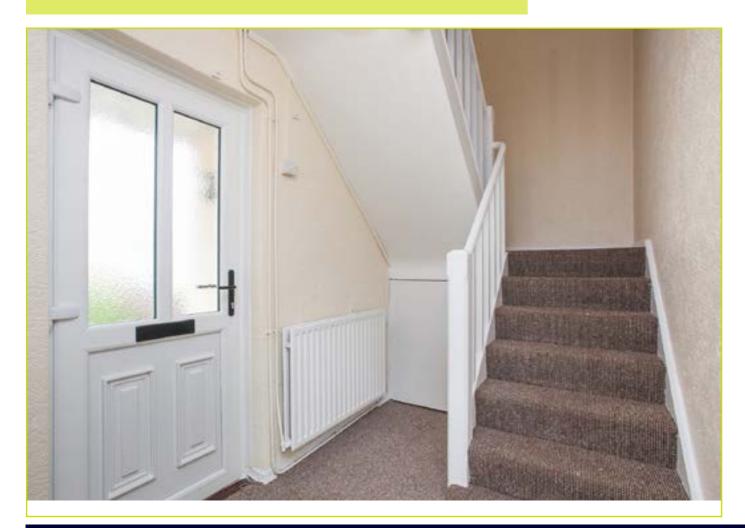

#### ENTRANCE HALL:

Under stair recess, pvc front door

LIVING ROOM: 13' 7" x 11' 9" (4.14m x 3.58m) Cornicing

KITCHEN WITH DINING AREA : 14' 5" x 6' 7" (4.39m x 2.01m) Range of high and low level units, breakfast bar, stainless steel sink unit, formica work surfaces, space for oven and hob, plumbed for washing machine, partly tiled walls