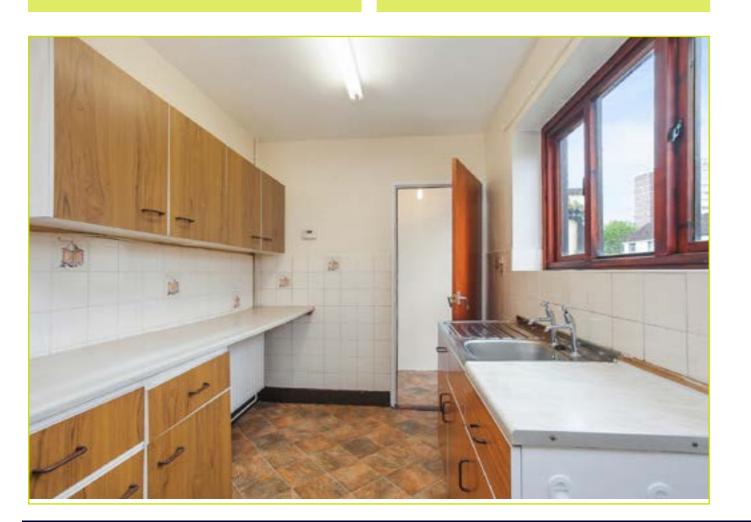

#### ENTRANCE HALL:

Under stair recess, pvc front door

LIVING ROOM: 13' 7" x 11' 9" (4.14m x 3.58m) Cornicing

KITCHEN WITH DINING AREA : 14' 5" x 6' 7" (4.39m x 2.01m) Range of high and low level units, breakfast bar, stainless steel sink unit, formica work surfaces, space for oven and hob, plumbed for washing machine, partly tiled walls