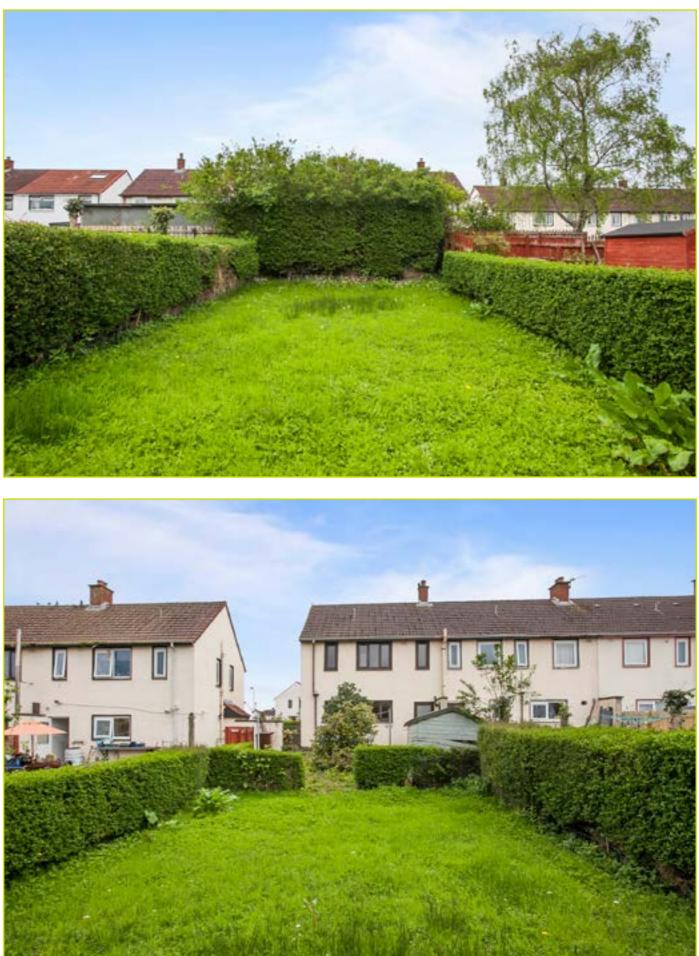

The property further benefits from a private, enclosed rear garden laid in lawn with patio.

Early viewing is advised.

#### Outside

Large rear garden laid in lawn with patio, outside tap, boiler, mature hedges. Front garden laid in lawn with mature hedges.

Telephone 028 9030 8855 www.douganproperty.com

Telephone 028 9030 8855 www.douganproperty.com