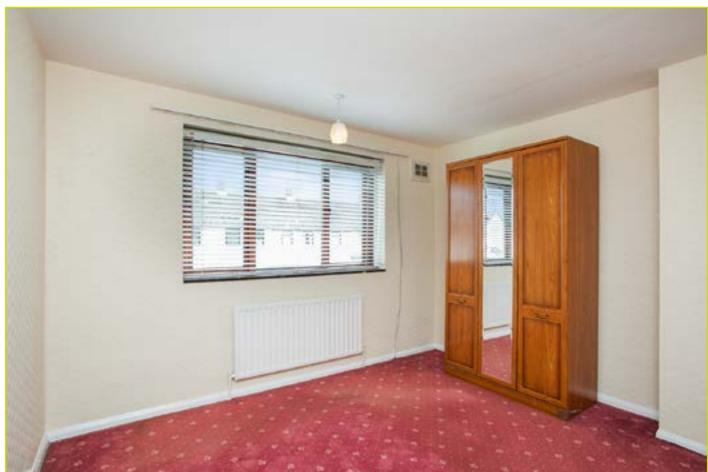

### BEDROOM (1): 11' 9" x 10' 6" (3.58m x 3.2m) Built in

#### storage

BEDROOM (2): 11' 9" x 8' 4" (3.58m x 2.54m) Built in storage

**BATHROOM:** Panel bath with chrome taps, wash hand basin with chrome taps, partly tiled walls

W.C: Low flush w.c