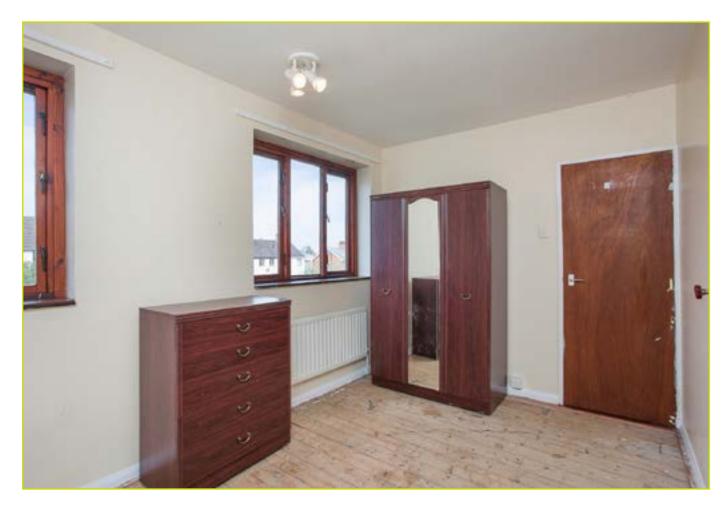

### BEDROOM (1): 11' 9" x 10' 6" (3.58m x 3.2m) Built in

#### storage

BEDROOM (2): 11' 9" x 8' 4" (3.58m x 2.54m) Built in storage

**BATHROOM:** Panel bath with chrome taps, wash hand basin with chrome taps, partly tiled walls

W.C: Low flush w.c