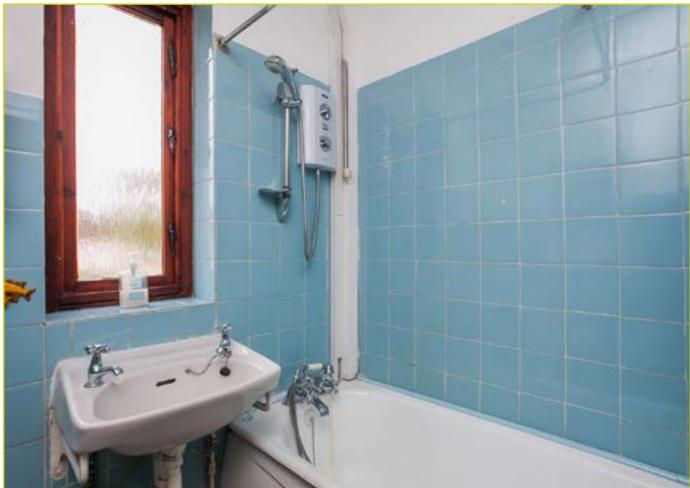

#### storage

BEDROOM (2): 11' 9" x 8' 4" (3.58m x 2.54m) Built in storage

**BATHROOM:** Panel bath with chrome taps, wash hand basin with chrome taps, partly tiled walls

W.C: Low flush w.c