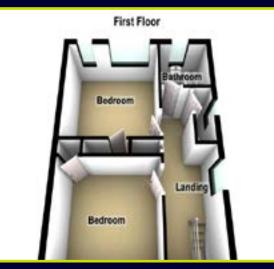

#### **First Floor**

**LANDING:** Roof space access, storage

### BEDROOM (1): 11' 9" x 10' 6" (3.58m x 3.2m) Built in

#### storage

BEDROOM (2): 11' 9" x 8' 4" (3.58m x 2.54m) Built in storage

**BATHROOM:** Panel bath with chrome taps, wash hand basin with chrome taps, partly tiled walls

W.C: Low flush w.c