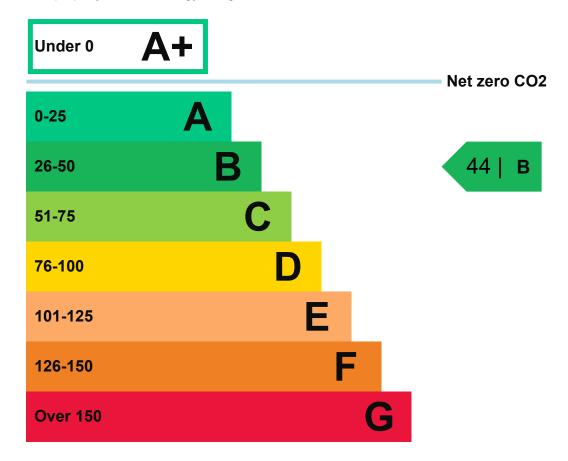

### **Energy efficiency rating for this property**

This property's current energy rating is B.

Properties are given a rating from A+ (most efficient) to G (least efficient).

Properties are also given a score. The larger the number, the more carbon dioxide (CO2) your property is likely to emit.

#### How this property compares to others

Properties similar to this one could have ratings:

## If newly built

23 | A

## If typical of the existing stock

61 | C