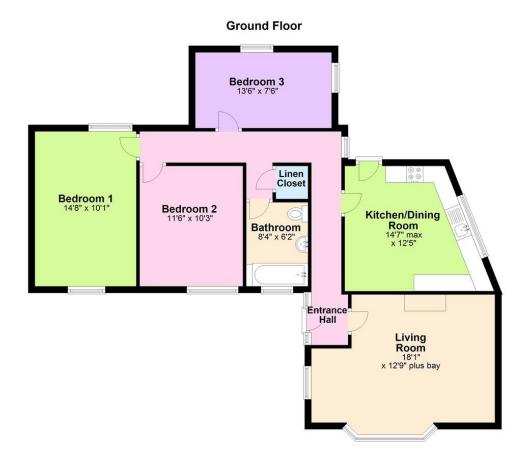

## **Accommodation Comprises**

## **ENTRANCE HALL**

LIVING ROOM 18' 1" x 12' 9" (5.51m x 3.89m)

KITCHEN/DINING ROOM 14' 7" x 12' 5" (4.44m x 3.78m)

**BATHROOM** 8' 4" x 6' 2" (2.54m x 1.88m)

**BEDROOM 2** 11' 6" x 10' 3" (3.51m x 3.12m)

**BEDROOM 3** 13' 6" x 7' 6" (4.11m x 2.29m)

**BEDROOM 1** 14' 8" x 10' 1" (4.47m x 3.07m) 24 High Street Ballynahinch BT24 8AB

T 028 9756 4400

49 - 51 Market Street Downpatrick BT30 6LP

T 028 4461 2100

18 Bridge Street Banbridge BT32 3JS