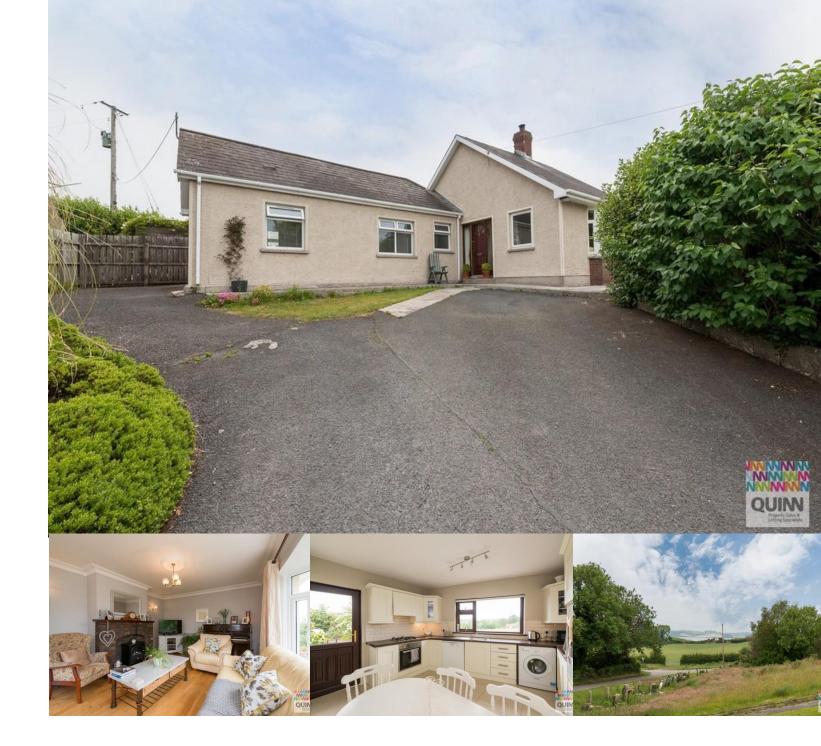

Situated in a much sought after location between Downpatrick & Strangford, this well maintained detached bungalow commands delightful country views from its elevated position with glimpses of Strangford Lough.

The property comprises Sitting Room, Modern Kitchen/Dining, Three Bedrooms & Bathroom and benefits from double glazing and oil fired central heating.

Sitting on approximately 1/2 acre including garden to front & rear and paddock area to side with ample parking space, this lovely country retreat will not disappoint!