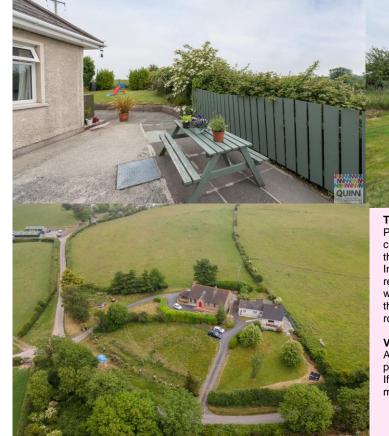

Situated in a much sought after location between Downpatrick & Strangford, this well maintained detached bungalow commands delightful country views from its elevated position with glimpses of Strangford Lough.

The property comprises Sitting Room, Modern Kitchen/Dining, Three Bedrooms & Bathroom and benefits from double glazing and oil fired central heating.

Sitting on approximately 1/2 acre including garden to front & rear and paddock area to side with ample parking space, this lovely country retreat will not disappoint!