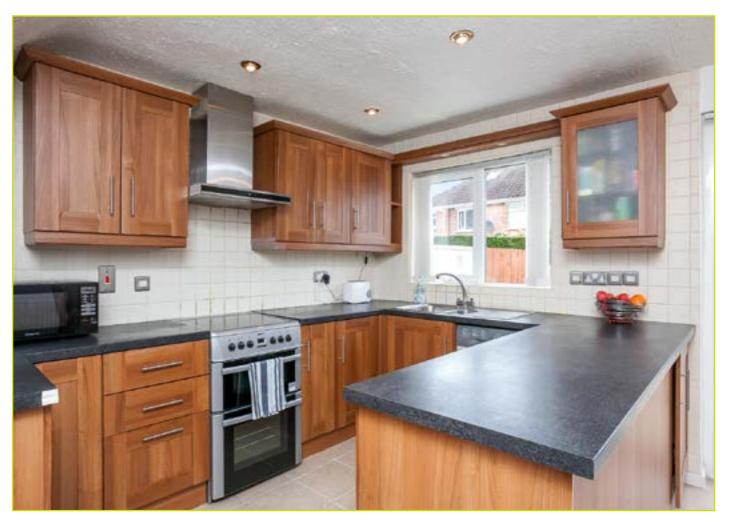

## **ACCOMMODATION:**

**Ground Floor** 

**ENTRANCE HALL:** Laminate wooden floor

LIVING ROOM: 13' 2" x 12' 2" (4.01m x 3.71m)

Laminate wooden floor

KITCHEN WITH DINING AREA: 16' 2" x 11' 0" (4.93m

x 3.35m)

Range of high and low level units, formica work surfaces, chrome handles, stainless steel sink unit, space for oven and hob, chrome extractor fan, under counter integrated fridge and freezer, partly tiled walls, tiled floor, sliding doors to rear garden