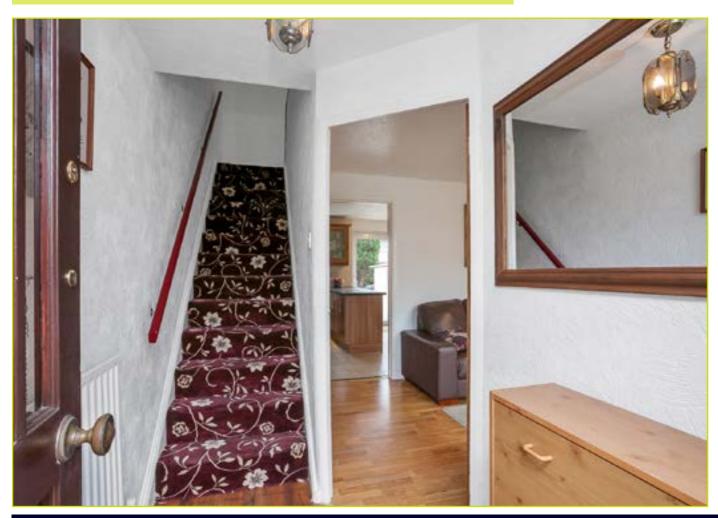

## **ACCOMMODATION:**

**Ground Floor** 

**ENTRANCE HALL:** Laminate wooden floor

LIVING ROOM: 13' 2" x 12' 2" (4.01m x 3.71m)

Laminate wooden floor

KITCHEN WITH DINING AREA: 16' 2" x 11' 0" (4.93m

x 3.35m)

Range of high and low level units, formica work surfaces, chrome handles, stainless steel sink unit, space for oven and hob, chrome extractor fan, under counter integrated fridge and freezer, partly tiled walls, tiled floor, sliding doors to rear garden