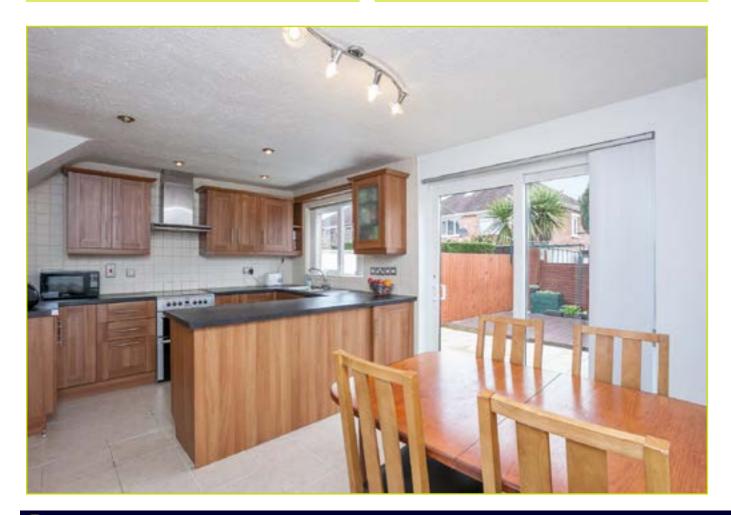

## **ACCOMMODATION:**

**Ground Floor** 

**ENTRANCE HALL:** Laminate wooden floor

LIVING ROOM: 13' 2" x 12' 2" (4.01m x 3.71m)

Laminate wooden floor

KITCHEN WITH DINING AREA: 16' 2" x 11' 0" (4.93m

x 3.35m)

Range of high and low level units, formica work surfaces, chrome handles, stainless steel sink unit, space for oven and hob, chrome extractor fan, under counter integrated fridge and freezer, partly tiled walls, tiled floor, sliding doors to rear garden