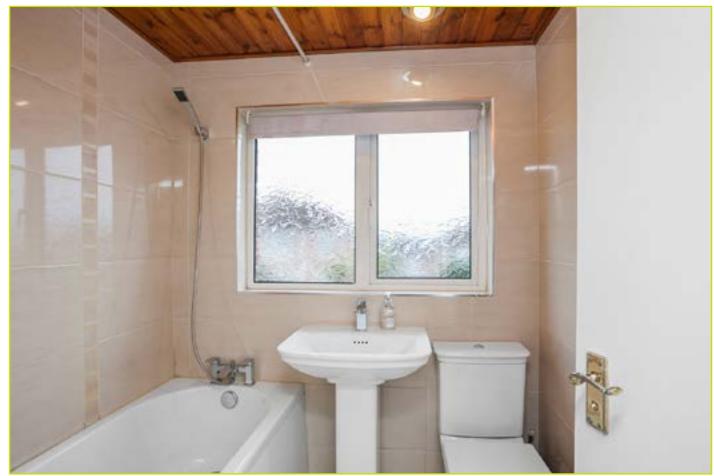

**BEDROOM (3): 9' 5" x 7' 3" (2.87m x 2.21m)** Built in

storage, laminate wooden floor

**BATHROOM:** Panel bath with chrome taps, pedestal wash hand basin with chrome taps, low flush w.c, heated chrome towel radiator, tongue and groove ceiling, tiled floor, fully tiled walls, spot lighting