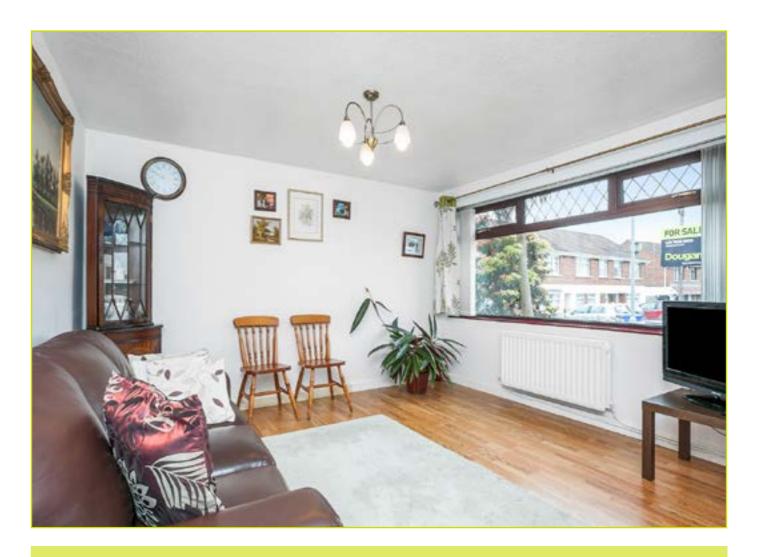

The accommodation briefly comprises of a bright and spacious living room and a modern kitchen with dining area on the ground floor. Three bedrooms and a well appointed family bathroom are to the first floor.

## **ACCOMMODATION:**

**Ground Floor** 

**ENTRANCE HALL:** Laminate wooden floor

LIVING ROOM: 13' 2" x 12' 2" (4.01m x 3.71m)

Laminate wooden floor

KITCHEN WITH DINING AREA: 16' 2" x 11' 0" (4.93m

x 3.35m)

Range of high and low level units, formica work surfaces, chrome handles, stainless steel sink unit, space for oven and hob, chrome extractor fan, under counter integrated fridge and freezer, partly tiled walls, tiled floor, sliding doors to rear garden