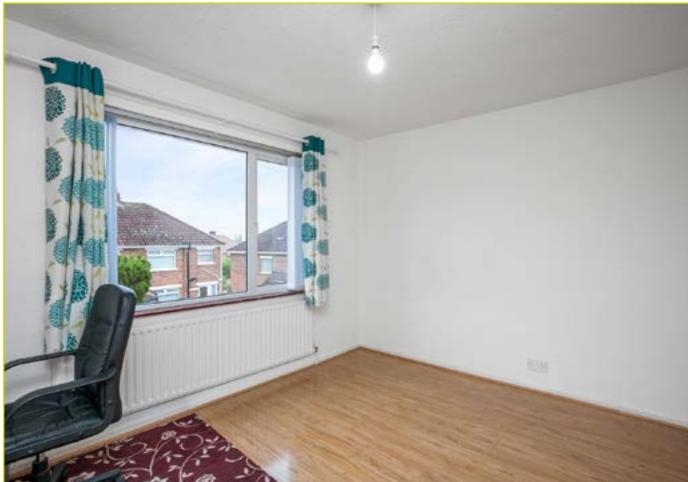

#### **First Floor**

**LANDING:** Linen closet with gas boiler, access to partially floored roofspace

BEDROOM (1): 11' 7" x 11' 3" (3.53m x 3.43m)

Laminate wooden floor

BEDROOM (2): 12' 9" x 10' 6" (3.89m x 3.2m)

**BEDROOM (3): 9' 5" x 7' 3" (2.87m x 2.21m)** Built in

storage, laminate wooden floor

**BATHROOM:** Panel bath with chrome taps, pedestal wash hand basin with chrome taps, low flush w.c, heated chrome towel radiator, tongue and groove ceiling, tiled floor, fully tiled walls, spot lighting