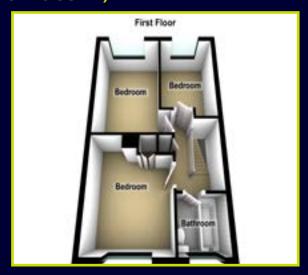

#### **First Floor**

**LANDING:** Linen closet with gas boiler, access to partially floored roofspace

BEDROOM (1): 11' 7" x 11' 3" (3.53m x 3.43m)

Laminate wooden floor

BEDROOM (2): 12' 9" x 10' 6" (3.89m x 3.2m)

**BEDROOM (3): 9' 5" x 7' 3" (2.87m x 2.21m)** Built in

storage, laminate wooden floor

**BATHROOM:** Panel bath with chrome taps, pedestal wash hand basin with chrome taps, low flush w.c, heated chrome towel radiator, tongue and groove ceiling, tiled floor, fully tiled walls, spot lighting

# **FLOOR PLANS (NOT TO SCALE)**

RESIDENTIAL

6 Orpen Shopping Centre Upper Lisburn Road Belfast BT10 0BG

Telephone 028 9030 8855

Email info@douganproperty.com

Web www. douganproperty.com

Dougan Residential for themselves and for the Vendors or Lessors of the property whose agents they are give notice that; i) these particulars are given without responsibility of Dougan Residential or the Vendors or Lessors as a general outline only, for the guidance of prospective purchasers or tenants, and do not constitute the whole or any part of an offer or contract; ii) Dougan Residential cannot guarantee the accuracy of any description, dimensions, references to condition, necessary permissions for use and occupation and other details contained herein and any prospective purchasers or tenants should not rely on them as statements or representations of fact but must satisfy themselves by inspection or otherwise as to the accuracy of each of them; iii) no employee of Dougan Residential has any authority to make or give any representation or warranty or enter into any contract whatsoever in relation to the property; iv) VAT may be payable on the purchase price and/or rent, all figures are quoted exclusive of VAT, intending purchasers or lesses must satisfy themselves as to the applicable VAT position, if necessary by taking appropriate professional advice; v) Dougan Residential will not be liable, in negligence or otherwise, for any loss arising from the use of these particulars.