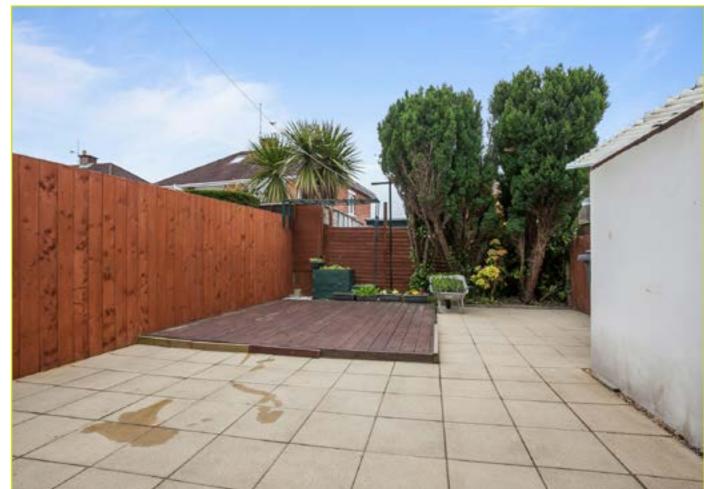

#### Outside

Private and enclosed paved rear garden with decking, mature shrubs, timber fence and excellent storage. Front garden laid in lawn and driveway parking.