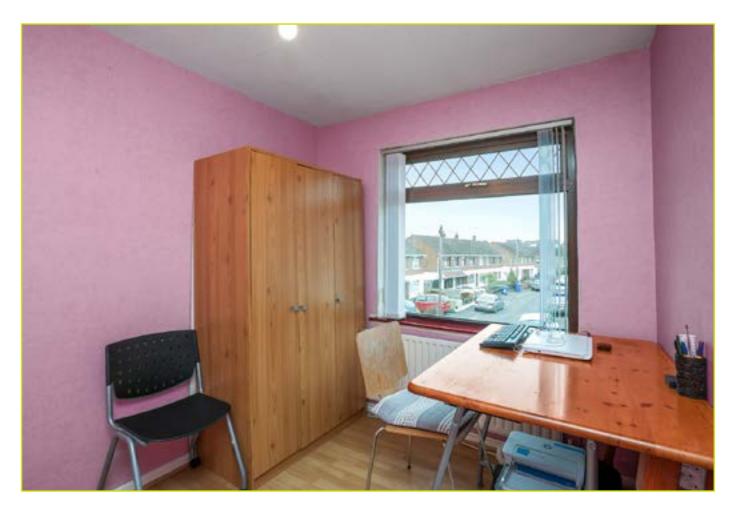

## **ACCOMMODATION:**

**Ground Floor** 

**ENTRANCE HALL:** Laminate wooden floor

LIVING ROOM: 13' 2" x 12' 2" (4.01m x 3.71m)

Laminate wooden floor

KITCHEN WITH DINING AREA: 16' 2" x 11' 0" (4.93m

x 3.35m)

Range of high and low level units, formica work surfaces, chrome handles, stainless steel sink unit, space for oven and hob, chrome extractor fan, under counter integrated fridge and freezer, partly tiled walls, tiled floor, sliding doors to rear garden