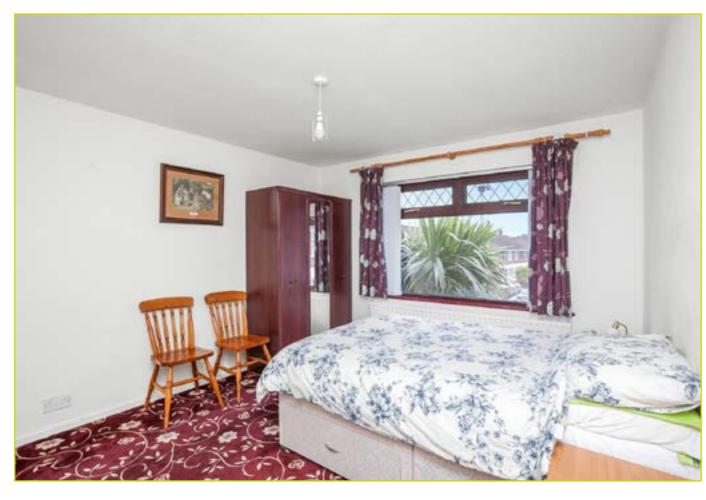

#### **First Floor**

**LANDING:** Linen closet with gas boiler, access to partially floored roofspace

BEDROOM (1): 11' 7" x 11' 3" (3.53m x 3.43m)

Laminate wooden floor

BEDROOM (2): 12' 9" x 10' 6" (3.89m x 3.2m)