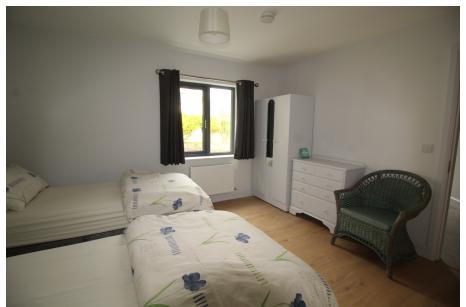

</div><div>Upstairs:</div><div>

</div><div>bedroom no. 2 with King size bed, walk-in wardrobe and shower
en-suite</div><div>bedroom no 3. with double bed, walk-in wardrobe and en-suite with tub
and shower</div><div>bedroom no 4 - with twin beds, walk-in wardrobe and shower
en-suite</div><div></div></div></div>