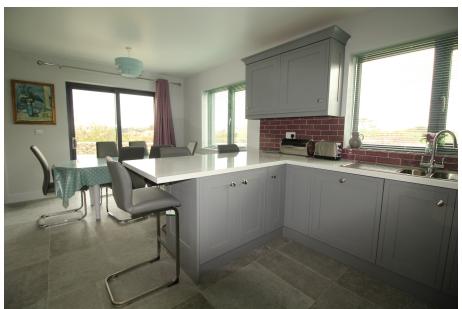

## KILCROHANE, Paddock, P75 X566

</div><div>Downstairs:</div><div>

</div><div>fully equipped modern kitchen with dining area and French doors to outside patio and garden</div><div>utility room with washing machine and tumble dryer</div><div>living room with satellite TV and multi-fuel burning stove</div><div>bedroom no. 1 - with twin beds and en-suite shower room</div><div>guest cloakroom</div><div></div>