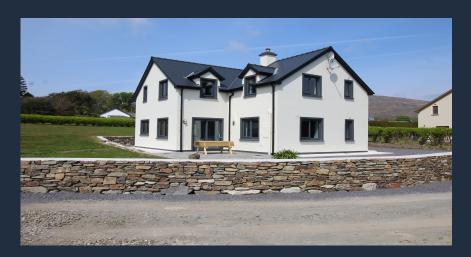

## KILCROHANE, Paddock, P75 X566

</div><div>Downstairs:</div><div>

</div><div>fully equipped modern kitchen with dining area and French doors to outside patio and garden</div><div>utility room with washing machine and tumble dryer</div><div>living room with satellite TV and multi-fuel burning stove</div><div>bedroom no. 1 - with twin beds and en-suite shower room</div><div>guest cloakroom</div><div></div>

</div><div>Upstairs:</div><div>

</div><div>bedroom no. 2 with King size bed, walk-in wardrobe and shower
en-suite</div><div>bedroom no 3. with double bed, walk-in wardrobe and en-suite with tub
and shower</div><div>bedroom no 4 - with twin beds, walk-in wardrobe and shower
en-suite</div><div></div></div></div>

</div><div>RENTAL RATES:</div><div>

</div><div>€750 per week September through May</div><div>€800 per week June, July & August</div><

</div><div>Electricity is charged based on meter readings and actual usage</div><div>(heating is air-to-water)</div><div>