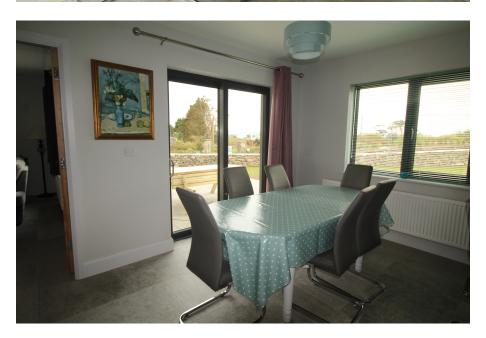

## KILCROHANE, Paddock, P75 X566

</div><div>Downstairs:</div><div>

</div><div>fully equipped modern kitchen with dining area and French doors to outside patio and garden</div><div>utility room with washing machine and tumble dryer</div><div>living room with satellite TV and multi-fuel burning stove</div><div>bedroom no. 1 - with twin beds and en-suite shower room</div><div>guest cloakroom</div><div></div>