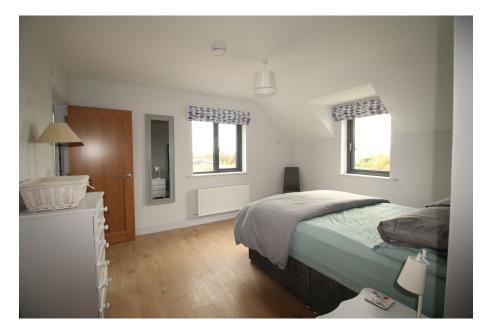

</div><div>Upstairs:</div><div>

</div><div>bedroom no. 2 with King size bed, walk-in wardrobe and shower
en-suite</div><div>bedroom no 3. with double bed, walk-in wardrobe and en-suite with tub
and shower</div><div>bedroom no 4 - with twin beds, walk-in wardrobe and shower
en-suite</div><div></div></div></div>