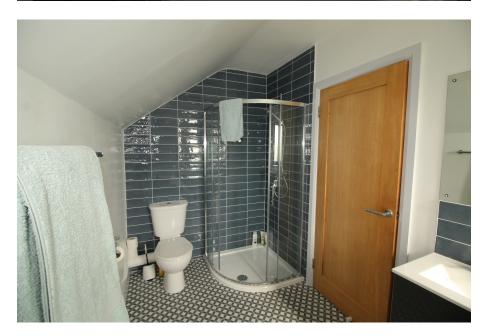

</div><div>Upstairs:</div><div>

</div><div>bedroom no. 2 with King size bed, walk-in wardrobe and shower
en-suite</div><div>bedroom no 3. with double bed, walk-in wardrobe and en-suite with tub
and shower</div><div>bedroom no 4 - with twin beds, walk-in wardrobe and shower
en-suite</div><div></div></div></div>