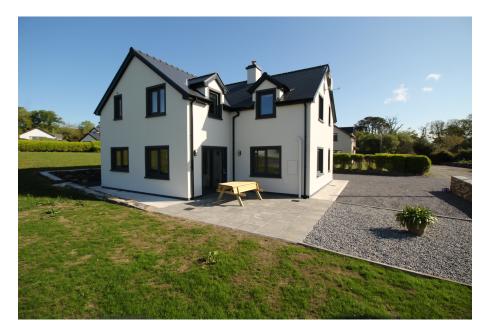

## KILCROHANE, Paddock, P75 X566

</div><div>Downstairs:</div><div>

</div><div>fully equipped modern kitchen with dining area and French doors to outside patio and garden</div><div>utility room with washing machine and tumble dryer</div><div>living room with satellite TV and multi-fuel burning stove</div><div>bedroom no. 1 - with twin beds and en-suite shower room</div><div>guest cloakroom</div><div></div>

</div><div>Upstairs:</div><div>

</div><div>bedroom no. 2 with King size bed, walk-in wardrobe and shower
en-suite</div><div>bedroom no 3. with double bed, walk-in wardrobe and en-suite with tub
and shower</div><div>bedroom no 4 - with twin beds, walk-in wardrobe and shower
en-suite</div><div></div></div></div>

</div><div>RENTAL RATES:</div><div>

</div><div>€750 per week September through May</div><div>€800 per week June, July & August</div><

</div><div>Electricity is charged based on meter readings and actual usage</div><div>(heating is air-to-water)</div><div>