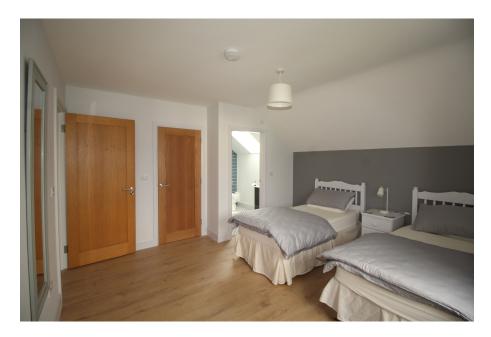

</div><div>Upstairs:</div><div>

</div><div>bedroom no. 2 with King size bed, walk-in wardrobe and shower
en-suite</div><div>bedroom no 3. with double bed, walk-in wardrobe and en-suite with tub
and shower</div><div>bedroom no 4 - with twin beds, walk-in wardrobe and shower
en-suite</div><div></div></div></div>