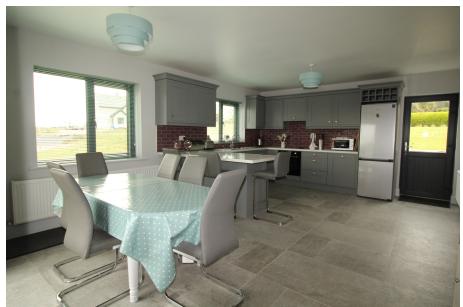

## KILCROHANE, Paddock, P75 X566

</div><div>Downstairs:</div><div>

</div><div>fully equipped modern kitchen with dining area and French doors to outside patio and garden</div><div>utility room with washing machine and tumble dryer</div><div>living room with satellite TV and multi-fuel burning stove</div><div>bedroom no. 1 - with twin beds and en-suite shower room</div><div>guest cloakroom</div><div></div>