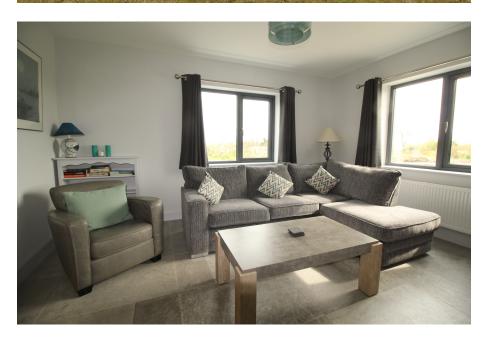

## KILCROHANE, Paddock, P75 X566

</div><div>Downstairs:</div><div>

</div><div>fully equipped modern kitchen with dining area and French doors to outside patio and garden</div><div>utility room with washing machine and tumble dryer</div><div>living room with satellite TV and multi-fuel burning stove</div><div>bedroom no. 1 - with twin beds and en-suite shower room</div><div>guest cloakroom</div><div></div>