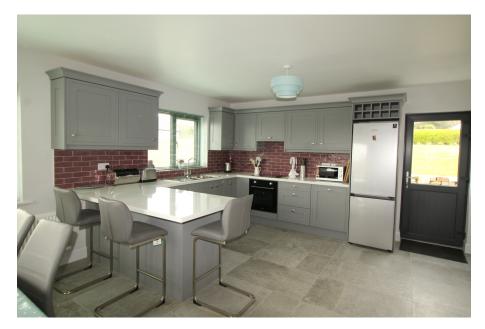

## KILCROHANE, Paddock, P75 X566

</div><div>Downstairs:</div><div>

</div><div>fully equipped modern kitchen with dining area and French doors to outside patio and garden</div><div>utility room with washing machine and tumble dryer</div><div>living room with satellite TV and multi-fuel burning stove</div><div>bedroom no. 1 - with twin beds and en-suite shower room</div><div>guest cloakroom</div><div></div>