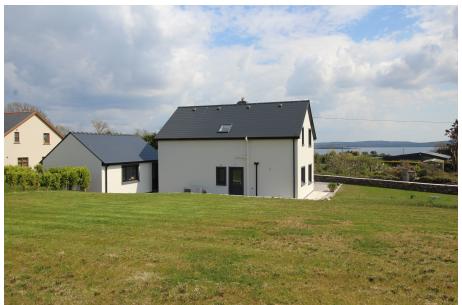

machine and tumble dryer</div><div>living room with satellite TV and multi-fuel burning stove</div><div>bedroom no. 1 - with twin beds and en-suite shower room</div><div>guest cloakroom</div><div></div>

</div><div>Upstairs:</div><div>

</div><div>bedroom no. 2 with King size bed, walk-in wardrobe and shower
en-suite</div><div>bedroom no 3. with double bed, walk-in wardrobe and en-suite with tub
and shower</div><div>bedroom no 4 - with twin beds, walk-in wardrobe and shower
en-suite</div><div></div></div></div>

</div><div>RENTAL RATES:</div><div>

</div><div>€750 per week September through May</div><div>€800 per week June, July & August</div><

</div><div>Electricity is charged based on meter readings and actual usage</div><div>(heating is air-to-water)</div><div>

</div><div>

</div>































www.peninsula.ie | 086 1700 343 | elaine@peninsula.ie

## From outside Ireland call 00 353 86 1700 343 From the US call 011 353 86 1700 343