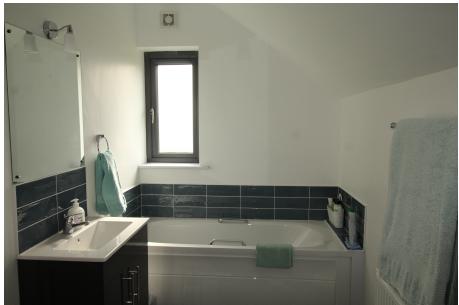

</div><div>Upstairs:</div><div>

</div><div>bedroom no. 2 with King size bed, walk-in wardrobe and shower
en-suite</div><div>bedroom no 3. with double bed, walk-in wardrobe and en-suite with tub
and shower</div><div>bedroom no 4 - with twin beds, walk-in wardrobe and shower
en-suite</div><div></div></div></div>