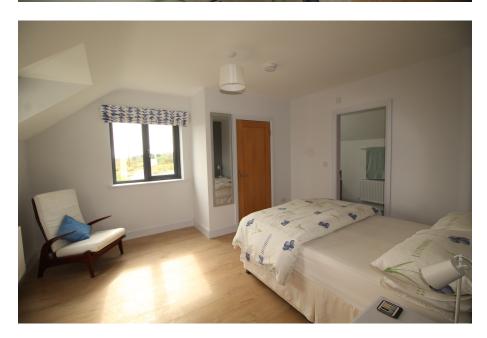

</div><div>Upstairs:</div><div>

</div><div>bedroom no. 2 with King size bed, walk-in wardrobe and shower
en-suite</div><div>bedroom no 3. with double bed, walk-in wardrobe and en-suite with tub
and shower</div><div>bedroom no 4 - with twin beds, walk-in wardrobe and shower
en-suite</div><div></div></div></div>