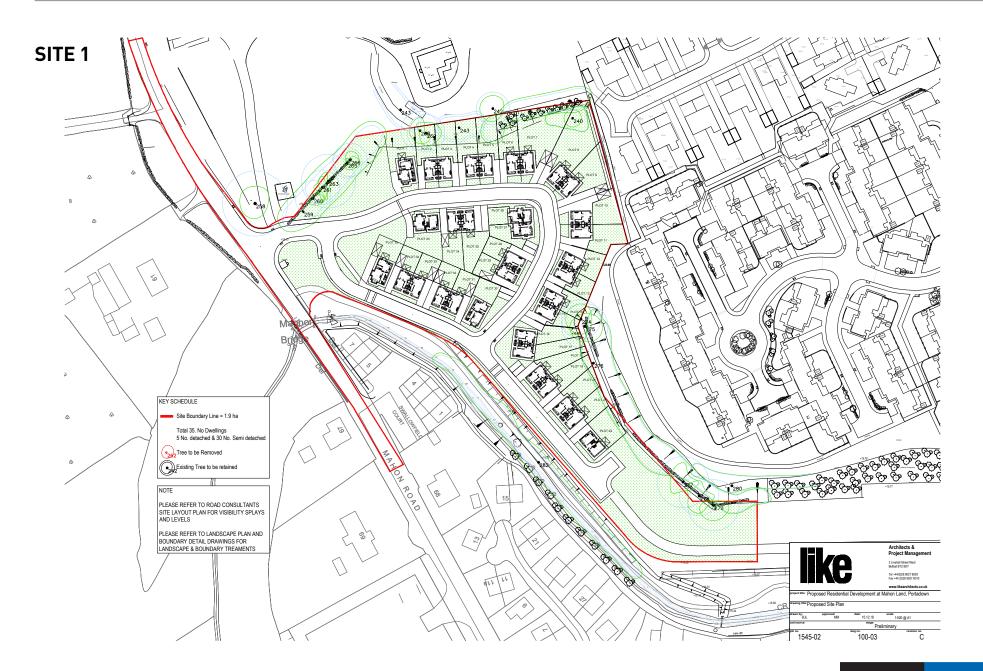

#### DESCRIPTION

The subject comprises of a level site measuring to 10.7 acres. Full Planning Permission for the erection of a residential development was obtained, comprising of 30 Semi-detached properties and 5 detached properties. The planning also allows for the inclusion of public open space and a new access point.

Planning Reference: LA08/2021/0790/RM – Planning Permission granted 12th April 2022.