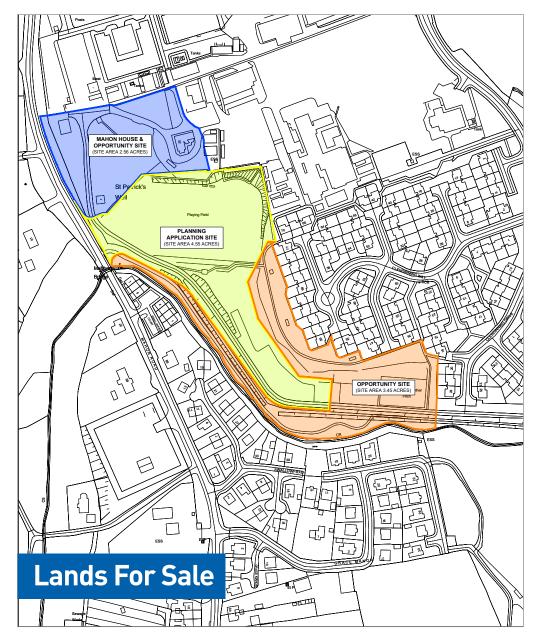

## SUMMARY

- Planning Application Site 4.55 acres, housing development opportunity comprising of 35 dwellings.
- Mahon House & Opportunity Site 2.56 acres, listed building and garden with development potential.
- Opportunity Site 3.45 acres, future development land.

#### LOCATION

Portadown is a strong provincial town located c 30 miles from Belfast and lies generally within the Craigavon conurbation.

The town is well served in terms of infrastructure with established motorway and rail links. The subject site is located fronting a main arterial road, c 1 mile to the south west of the town centre. The immediate locality is a popular residential area with a number of successful recent residential schemes adjacent.

#### DESCRIPTION

The subject comprises of a level site measuring to 10.7 acres. Full Planning Permission for the erection of a residential development was obtained, comprising of 30 Semi-detached properties and 5 detached properties. The planning also allows for the inclusion of public open space and a new access point.

Planning Reference: LA08/2021/0790/RM – Planning Permission granted 12th April 2022.