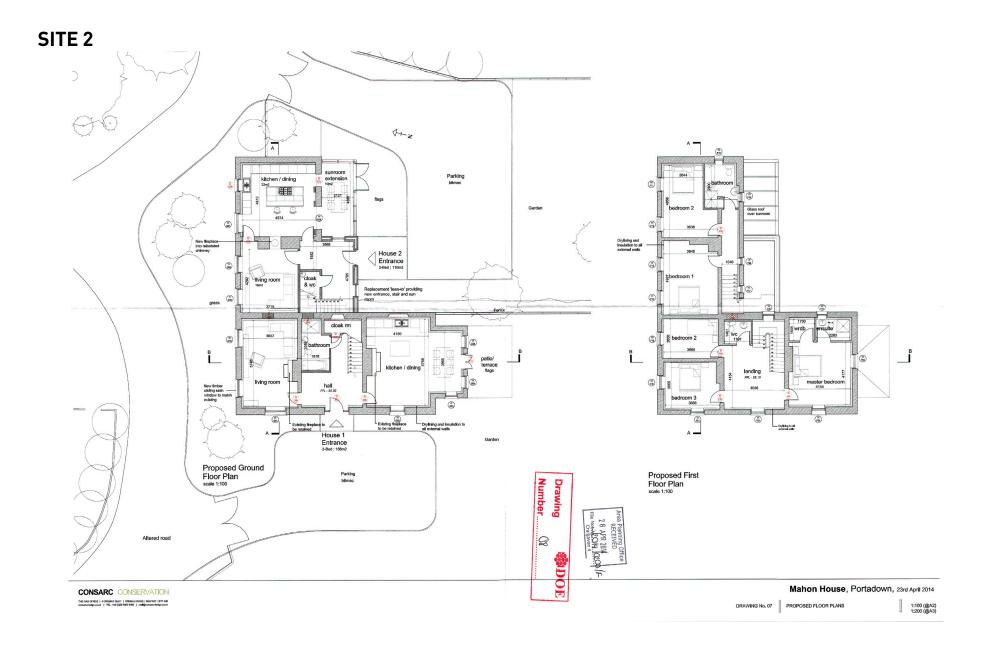

## SUMMARY

- Planning Application Site 4.55 acres, housing development opportunity comprising of 35 dwellings.
- Mahon House & Opportunity Site 2.56 acres, listed building and garden with development potential.
- Opportunity Site 3.45 acres, future development land.

#### DESCRIPTION

The subject comprises of a level site measuring to 10.7 acres. Full Planning Permission for the erection of a residential development was obtained, comprising of 30 Semi-detached properties and 5 detached properties. The planning also allows for the inclusion of public open space and a new access point.