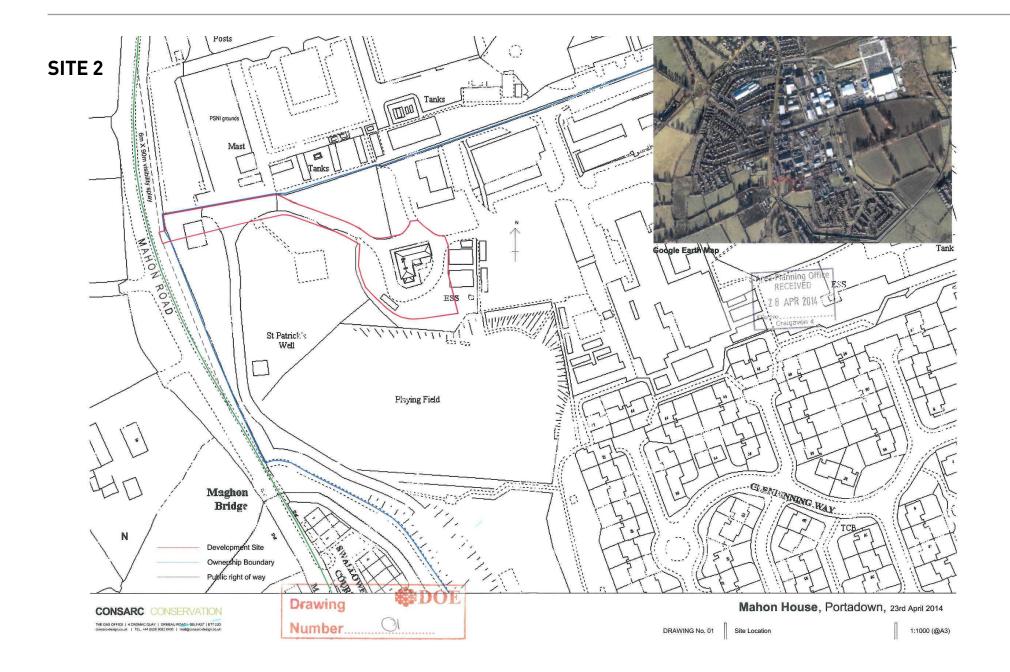

## SUMMARY

- Planning Application Site 4.55 acres, housing development opportunity comprising of 35 dwellings.
- Mahon House & Opportunity Site 2.56 acres, listed building and garden with development potential.
- Opportunity Site 3.45 acres, future development land.

#### LOCATION

Portadown is a strong provincial town located c 30 miles from Belfast and lies generally within the Craigavon conurbation.

The town is well served in terms of infrastructure with established motorway and rail links. The subject site is located fronting a main arterial road, c 1 mile to the south west of the town centre. The immediate locality is a popular residential area with a number of successful recent residential schemes adjacent.

#### DESCRIPTION

The subject comprises of a level site measuring to 10.7 acres. Full Planning Permission for the erection of a residential development was obtained, comprising of 30 Semi-detached properties and 5 detached properties. The planning also allows for the inclusion of public open space and a new access point.