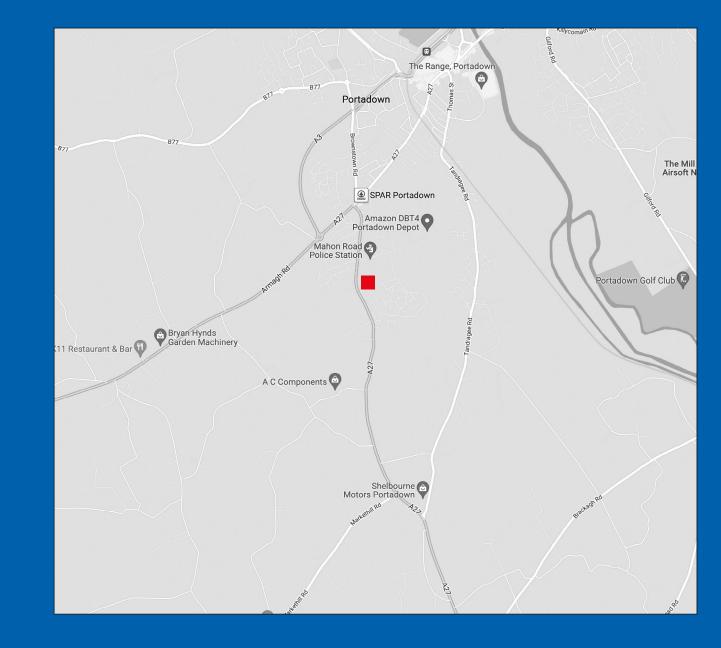

#### LOCATION

Portadown is a strong provincial town located c 30 miles from Belfast and lies generally within the Craigavon conurbation.

The town is well served in terms of infrastructure with established motorway and rail links. The subject site is located fronting a main arterial road, c 1 mile to the south west of the town centre. The immediate locality is a popular residential area with a number of successful recent residential schemes adjacent.