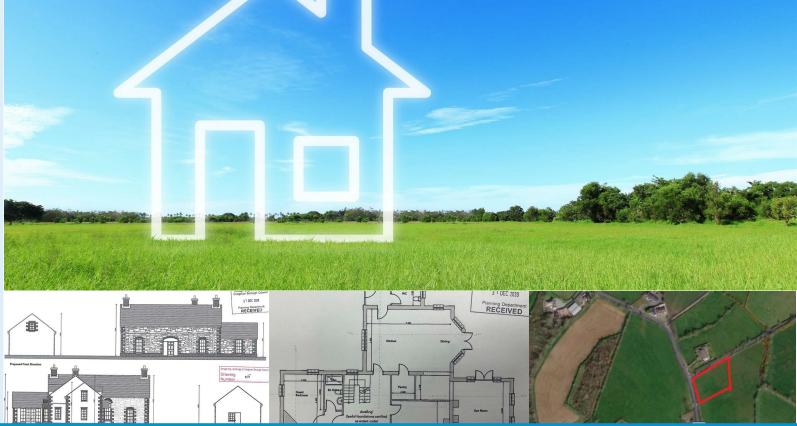

- Full Planning Approval
- 1.1 Acres
- Water & Electric Nearby
- Reference LA08/2021/0057/F
- Passed for Two Storey Property
- Passed to Included Double Garage
- Sun Room & Study
- Four Bedrooms, One Ground Floor
- Site Location Map In Photos
- Call Leanne on 02840622226

## Castlevennon Road

Banbridge, BT32 5QD

Quinn are excited to announce this fabulous site to the market providing an unbelievable opportunity to build your very own home in the Katesbridge Area.

The site has full planning for a detached home comprising spacious lounge, open plan kitchen/dining room, utility room, sun room, four bedrooms, one on ground floor & two with ensuite, a study, family bathroom, ground floor W.C and detached garage.