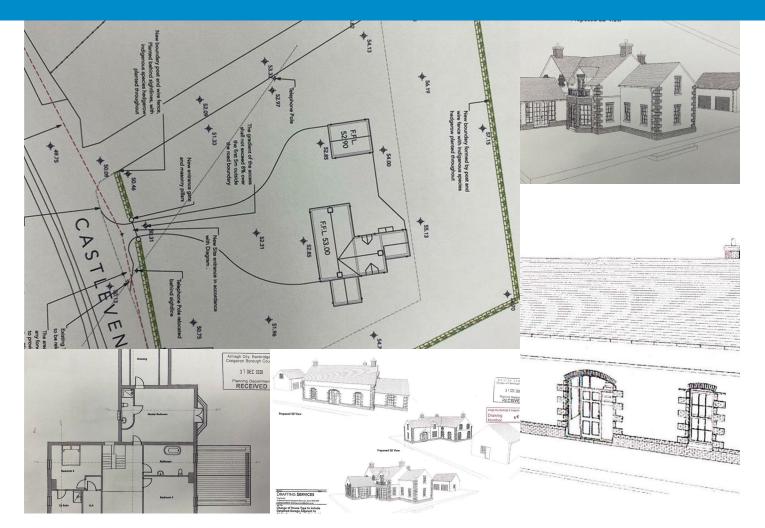

- Full Planning Approval
- 1.1 Acres
- Water & Electric Nearby
- Reference LA08/2021/0057/F
- Passed for Two Storey Property
- Passed to Included Double Garage
- Sun Room & Study
- Four Bedrooms, One Ground Floor
- Site Location Map In Photos
- Call Leanne on 02840622226

## Castlevennon Road

Banbridge, BT32 5QD

Quinn are excited to announce this fabulous site to the market providing an unbelievable opportunity to build your very own home in the Katesbridge Area.

The site has full planning for a detached home comprising spacious lounge, open plan kitchen/dining room, utility room, sun room, four bedrooms, one on ground floor & two with ensuite, a study, family bathroom, ground floor W.C and detached garage.