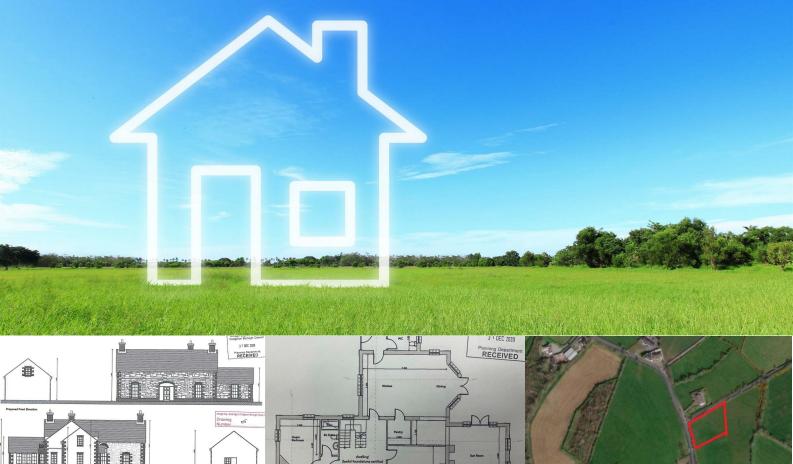

- Full Planning Approval
- 1.1 Acres
- Water & Electric Nearby
- Reference LA08/2021/0057/F
- Passed for Two Storey Property
- Passed to Included Double Garage
- Sun Room & Study
- Four Bedrooms, One Ground Floor
- Site Location Map In Photos
- Call Leanne on 02840622226

## Castlevennon Road

Banbridge, BT32 5QD

Quinn are excited to announce this fabulous site to the market providing an unbelievable opportunity to build your very own home in the Katesbridge Area.

The site has full planning for a detached home comprising spacious lounge, open plan kitchen/dining room, utility room, sun room, four bedrooms, one on ground floor & two with ensuite, a study, family bathroom, ground floor W.C and detached garage.