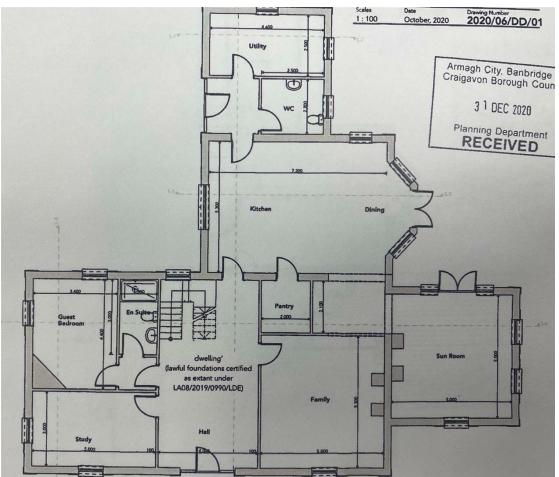

## Castlevennon Road

Banbridge, BT32 5QD

Quinn are excited to announce this fabulous site to the market providing an unbelievable opportunity to build your very own home in the Katesbridge Area.

The site has full planning for a detached home comprising spacious lounge, open plan kitchen/dining room, utility room, sun room, four bedrooms, one on ground floor & two with ensuite, a study, family bathroom, ground floor W.C and detached garage.