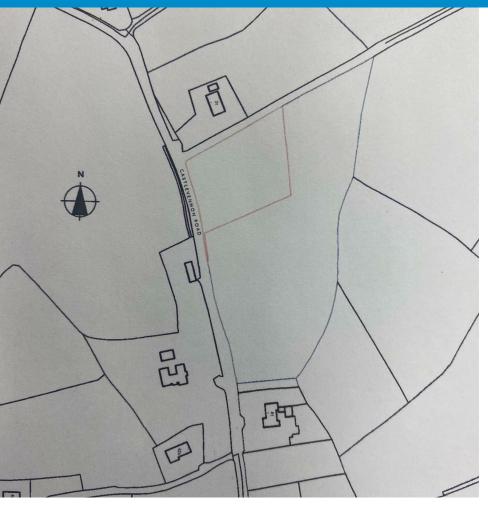

- Full Planning Approval
- 1.1 Acres
- Water & Electric Nearby
- Reference LA08/2021/0057/F
- Passed for Two Storey Property
- Passed to Included Double Garage
- Sun Room & Study
- Four Bedrooms, One Ground Floor
- Site Location Map In Photos
- Call Leanne on 02840622226

## Castlevennon Road

Banbridge, BT32 5QD

Quinn are excited to announce this fabulous site to the market providing an unbelievable opportunity to build your very own home in the Katesbridge Area.

The site has full planning for a detached home comprising spacious lounge, open plan kitchen/dining room, utility room, sun room, four bedrooms, one on ground floor & two with ensuite, a study, family bathroom, ground floor W.C and detached garage.