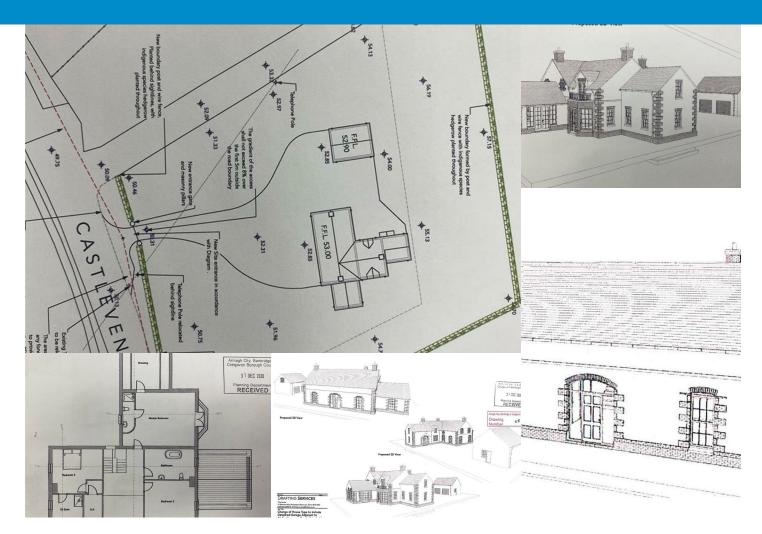

- Full Planning Approval
- 1.1 Acres
- Water & Electric Nearby
- Reference LA08/2021/0057/F
- Passed for Two Storey Property
- Passed to Included Double Garage
- Sun Room & Study
- Four Bedrooms, One Ground Floor
- Site Location Map In Photos
- Call Leanne on 02840622226

# **Castlevennon Road**

Banbridge, BT32 5QD

The site has full planning for a detached home comprising spacious lounge, open plan kitchen/dining room, utility room, sun room, four bedrooms, one on ground floor & two with ensuite, a study, family bathroom, ground floor W.C and detached garage.