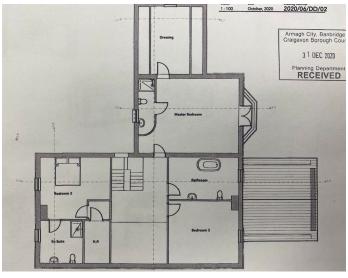

- Full Planning Approval
- 1.1 Acres
- Water & Electric Nearby
- Reference LA08/2021/0057/F
- Passed for Two Storey Property
- Passed to Included Double Garage
- Sun Room & Study
- Four Bedrooms, One Ground Floor
- Site Location Map In Photos
- Call Leanne on 02840622226

# **Castlevennon Road**

Banbridge, BT32 5QD

The site has full planning for a detached home comprising spacious lounge, open plan kitchen/dining room, utility room, sun room, four bedrooms, one on ground floor & two with ensuite, a study, family bathroom, ground floor W.C and detached garage.