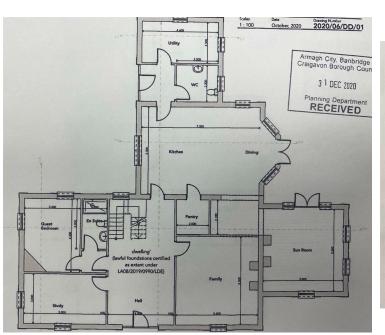

- Full Planning Approval
- 1.1 Acres
- Water & Electric Nearby
- Reference LA08/2021/0057/F
- Passed for Two Storey Property
- Passed to Included Double Garage
- Sun Room & Study
- Four Bedrooms, One Ground Floor
- Site Location Map In Photos
- Call Leanne on 02840622226

# **Castlevennon Road**

Banbridge, BT32 5QD

The site has full planning for a detached home comprising spacious lounge, open plan kitchen/dining room, utility room, sun room, four bedrooms, one on ground floor & two with ensuite, a study, family bathroom, ground floor W.C and detached garage.