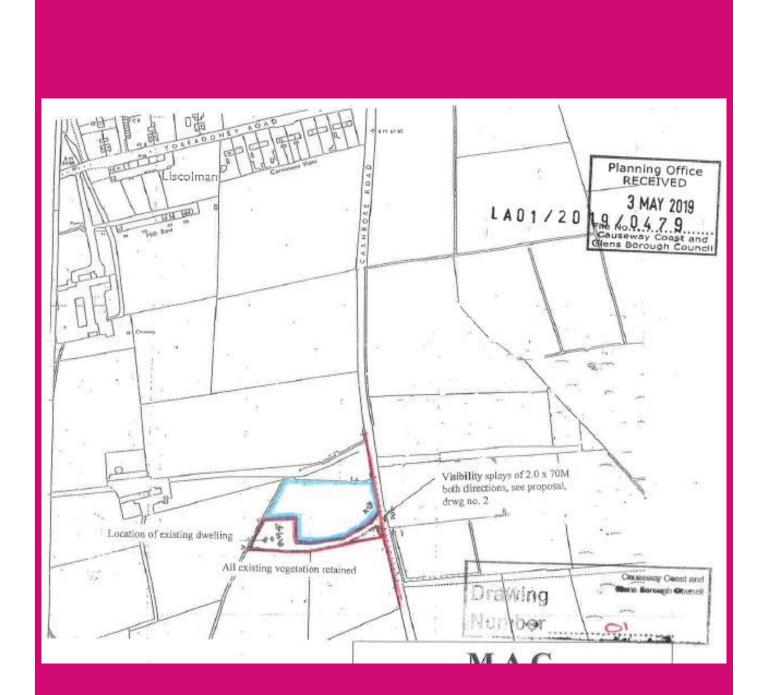

The site extends to approximately 1/3 acre and benefits from excellent countryside views.

#### **DIRECTIONS:**

Leaving Ballybogey on the Benvardin Road you will pass through Derrykeighan then continue on the Moyarget Road, after approximately 2 miles turn left onto the Carnivore Road and the site will be located on the left hand side after 1.5 miles.

### ADDITIONAL INFORMATION:

Tenure: Freehold

Planning: E/2006/0131/F & LA01/2019/0479/

(028) 7083 5444 WWW.PHILIPTWEEDIE.COM