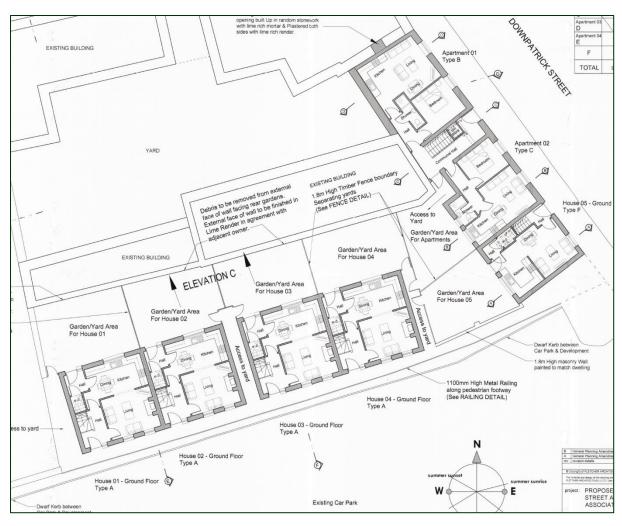

## 53 Downpatrick Street Rathfriland, Newry

BT34 5DQ

Development Site with Planning Permission

Located close to Rathfriland town centre, this development site has full planning permission for five houses and four apartments. The existing building has now been demolished (April 2023).

- Planning Permission Ref: LA08/2020/0171/F
- 4 x Two Bedroom House with Study/Third Bedroom
- 1 x Two Bedroom House with Study
- 2 x Two Bedroom Apartment
- 2 x One Bedroom Apartment
- The existing building has now been demolished (April 2023).
- Price: Offers in the Region Of £195,000