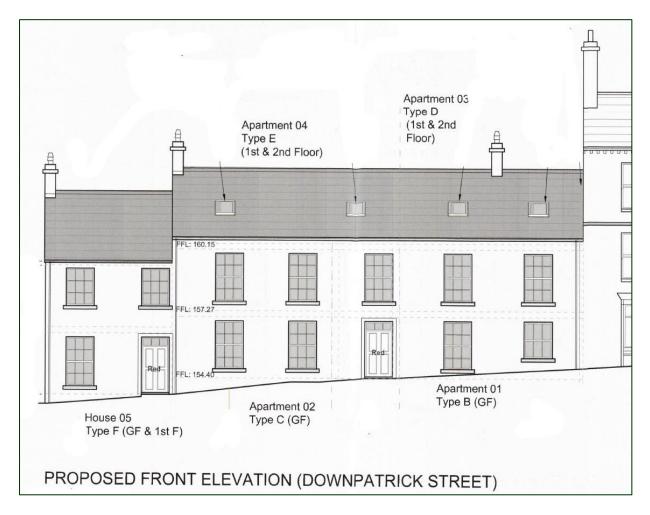

## 53 Downpatrick Street Rathfriland, Newry

BT34 5DQ

Development Site with Planning Permission

Located close to Rathfriland town centre, this development site has full planning permission for five houses and four apartments. The existing building has now been demolished (April 2023).

- Planning Permission Ref: LA08/2020/0171/F
- 4 x Two Bedroom House with Study/Third Bedroom
- 1 x Two Bedroom House with Study
- 2 x Two Bedroom Apartment
- 2 x One Bedroom Apartment
- The existing building has now been demolished (April 2023).
- Price: Offers in the Region Of £195,000