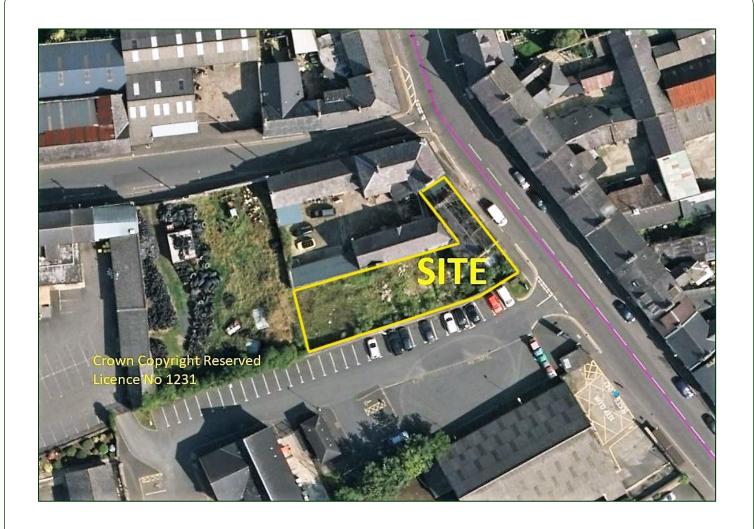

## 53 Downpatrick Street Rathfriland, Newry

BT34 5DQ

Development Site with Planning Permission

Located close to Rathfriland town centre, this development site has full planning permission for five houses and four apartments. The existing building has now been demolished (April 2023).