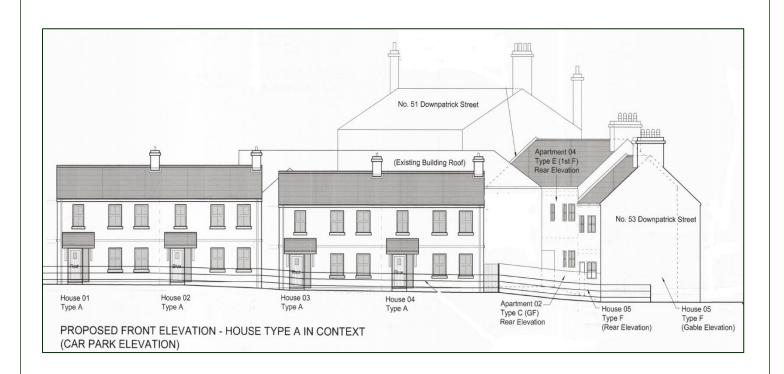

## 53 Downpatrick Street Rathfriland, Newry

BT34 5DQ

Development Site with Planning Permission

Located close to Rathfriland town centre, this development site has full planning permission for five houses and four apartments. The existing building has now been demolished (April 2023).

- Planning Permission Ref: LA08/2020/0171/F
- 4 x Two Bedroom House with Study/Third Bedroom
- 1 x Two Bedroom House with Study
- 2 x Two Bedroom Apartment
- 2 x One Bedroom Apartment
- The existing building has now been demolished (April 2023).
- Price: Offers in the Region Of £195,000