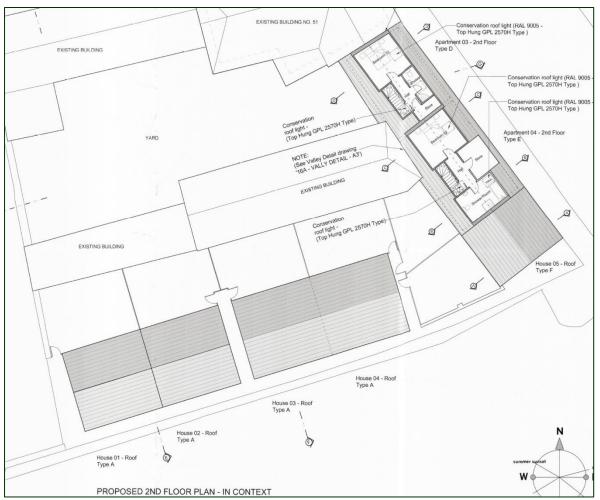

## 53 Downpatrick Street Rathfriland, Newry

BT34 5DQ

Development Site with Planning Permission

Located close to Rathfriland town centre, this development site has full planning permission for five houses and four apartments. The existing building has now been demolished (April 2023).

- Planning Permission Ref: LA08/2020/0171/F
- 4 x Two Bedroom House with Study/Third Bedroom
- 1 x Two Bedroom House with Study
- 2 x Two Bedroom Apartment
- 2 x One Bedroom Apartment
- The existing building has now been demolished (April 2023).
- Price: Offers in the Region Of £195,000