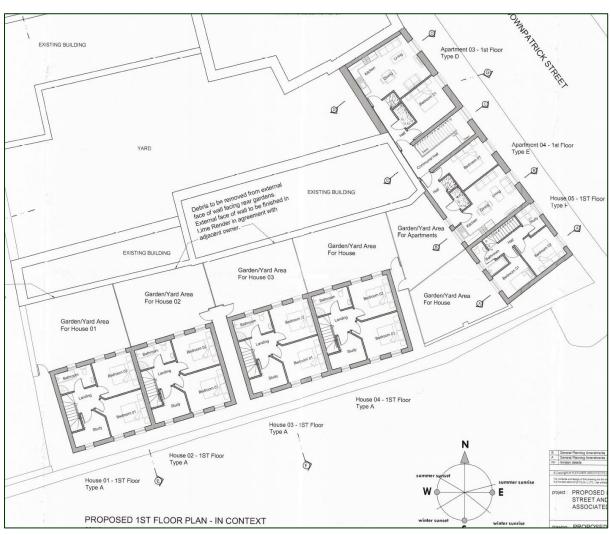

## 53 Downpatrick Street Rathfriland, Newry

BT34 5DQ

Development Site with Planning Permission

Located close to Rathfriland town centre, this development site has full planning permission for five houses and four apartments. The existing building has now been demolished (April 2023).

- Planning Permission Ref: LA08/2020/0171/F
- 4 x Two Bedroom House with Study/Third Bedroom
- 1 x Two Bedroom House with Study
- 2 x Two Bedroom Apartment
- 2 x One Bedroom Apartment
- The existing building has now been demolished (April 2023).
- Price: Offers in the Region Of £195,000