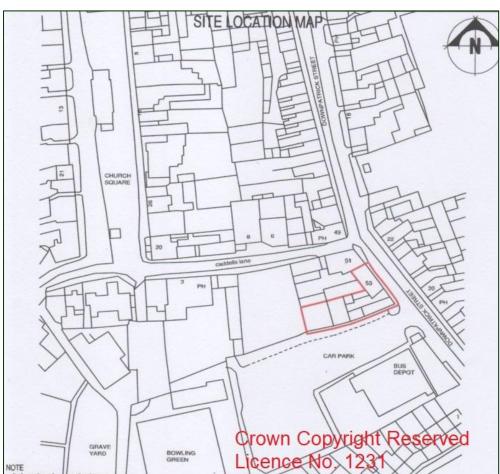

## 53 Downpatrick Street Rathfriland, Newry

BT34 5DQ

Development Site with Planning Permission

Located close to Rathfriland town centre, this development site has full planning permission for five houses and four apartments. The existing building has now been demolished (April 2023).