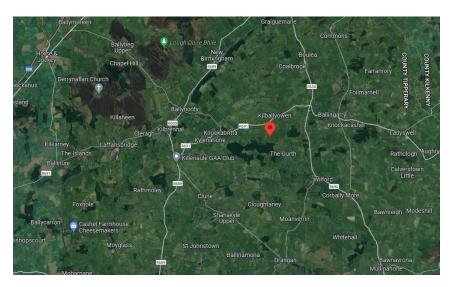

## LOCATION / DIRECTIONS

Ballykerin is 7km west of Ballingarry, 9km East of Killenaule, 2km from the R691 Cashel to Kilkenny regional road. Take a turn south at Ballincurry cross roads and proceed 2km to the entrance on the right hand side *(public laneway access to the lands)*— For Sale Signs erected.

## BALLYKERIN, BALLINGARRY, CO. TIPPERARY.