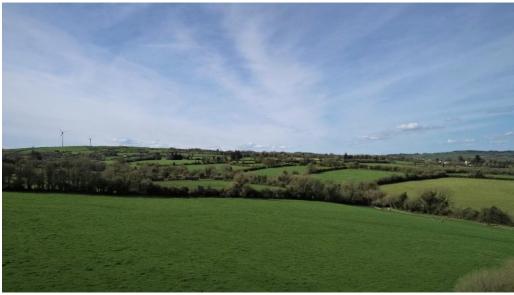

## c.63 ACRES OF PRIME LANDS

FOR SALE BY PRIVATE TREATY

This prime holding will be offered for sale in its entirety, c.63 acres, all in one block, currently in pasture, with public laneway access of 525 metres from the road.