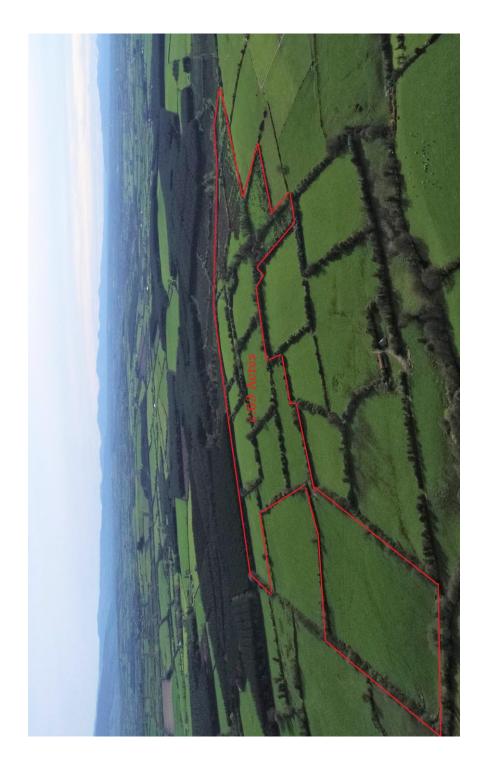

## LOCATION / DIRECTIONS

Ballykerin is 7km west of Ballingarry, 9km East of Killenaule, 2km from the R691 Cashel to Kilkenny regional road. Take a turn south at Ballincurry cross roads and proceed 2km to the entrance on the right hand side *(public laneway access to the lands)*— For Sale Signs erected.

Public Laneway Access in "yellow" from the road

Top field (1st field) on approach to lands