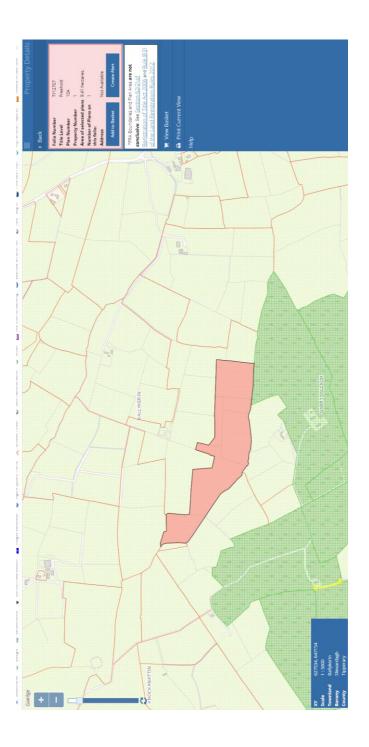

## Two Folios TY12702 & TY12708

TY12707 – 9.41 Hectares / 23.25 Acres

TY12708 – 16.21 Hectares / 40.05 Acres

## LOCATION / DIRECTIONS

Ballykerin is 7km west of Ballingarry, 9km East of Killenaule, 2km from the R691 Cashel to Kilkenny regional road. Take a turn south at Ballincurry cross roads and proceed 2km to the entrance on the right hand side *(public laneway access to the lands)*— For Sale Signs erected.