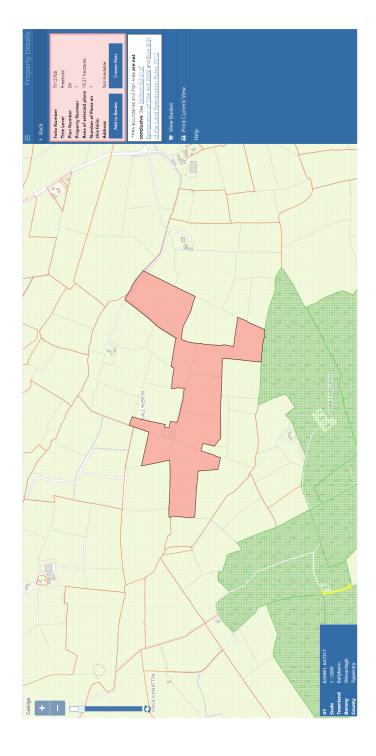

## Two Folios TY12702 & TY12708

TY12707 – 9.41 Hectares / 23.25 Acres

TY12708 – 16.21 Hectares / 40.05 Acres

## LOCATION / DIRECTIONS

Ballykerin is 7km west of Ballingarry, 9km East of Killenaule, 2km from the R691 Cashel to Kilkenny regional road. Take a turn south at Ballincurry cross roads and proceed 2km to the entrance on the right hand side *(public laneway access to the lands)*— For Sale Signs erected.