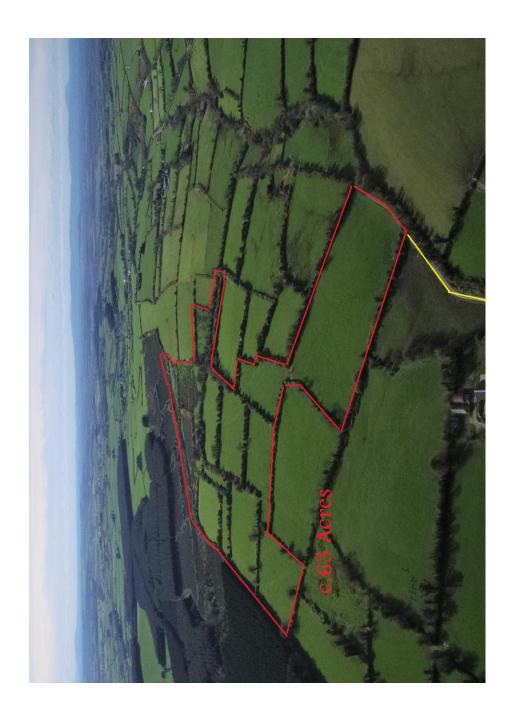

## c.63 ACRES OF PRIME LANDS

FOR SALE BY PRIVATE TREATY

This prime holding will be offered for sale in its entirety, c.63 acres, all in one block, currently in pasture, with public laneway access of 525 metres from the road.

Public Laneway Access in "yellow" from the road

Top field (1st field) on approach to lands