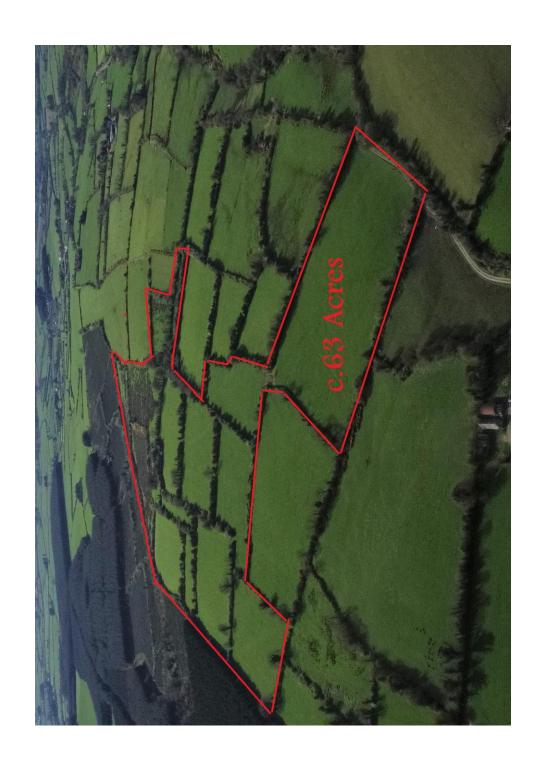

## BALLYKERIN, BALLINGARRY, CO. TIPPERARY.

## c.63 ACRES OF PRIME LANDS

FOR SALE BY PRIVATE TREATY

This prime holding will be offered for sale in its entirety, c.63 acres, all in one block, currently in pasture, with public laneway access of 525 metres from the road.