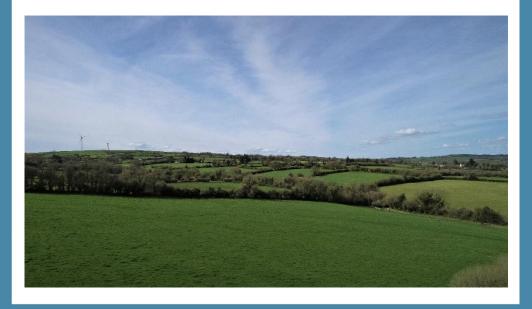

## c.63 ACRES OF PRIME LANDS

FOR SALE BY PRIVATE TREATY

This prime holding will be offered for sale in its entirety, c.63 acres, all in one block, currently in pasture, with public laneway access of 525 metres from the road.