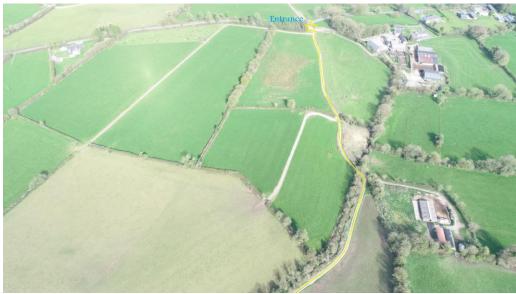

Public Laneway Access in "yellow" from the road

Top field (1st field) on approach to lands