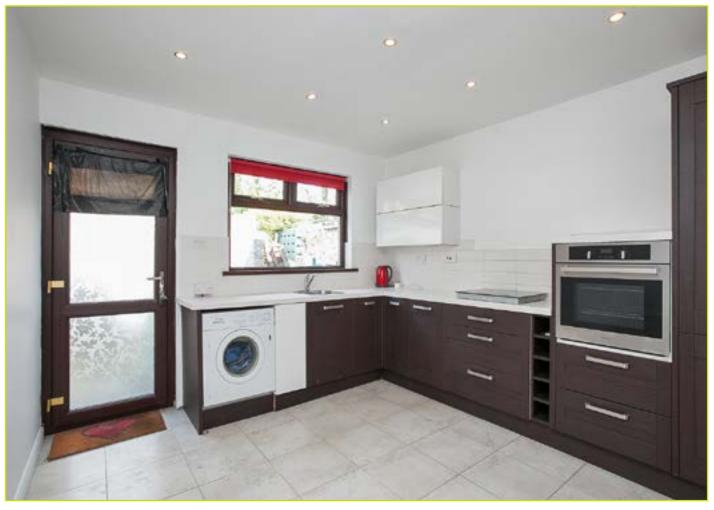

# KITCHEN WITH DINING AREA : 12' 2" x 11' 4" (3.72m x 3.45m)

Excellent range of high and low level units, chrome handles, wine rack, stainless steel sink unit, formica work surfaces, integrated oven and hob, plumbed for washing machine, integrated fridge freezer, spot lighting, tiled floor, partly tiled walls