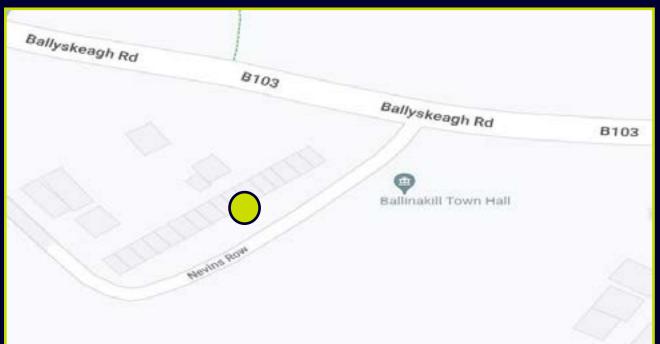

4" (3.72m x 3.45m)

Excellent range of high and low level units, chrome handles, wine rack, stainless steel sink unit, formica work surfaces, integrated oven and hob, plumbed for washing machine, integrated fridge freezer, spot lighting, tiled floor, partly tiled walls

#### First Floor

#### LANDING:

Roof space access, linen closet, velux window

BEDROOM (1): 11' 9" x 9' 6" (3.58m x 2.9m)

#### BEDROOM (2): 12' 3" x 8' 8" (3.73m x 2.64m)

#### SHOWER ROOM:

Shower cubicle with electric shower, low flush w.c, wash hand basin with chrome taps, tiled splash back and storage under, heated chrome towel radiator, spot lighting

#### Outside

Paved rear garden









### Telephone 028 9030 8855 www.douganproperty.com











Telephone 028 9030 8855 www.douganproperty.com

# LOCATION MAP



# FLOOR PLANS (NOT TO SCALE)



First Floor

EPC





Dougan Residential for themselves and for the Vendors or Lessors of the property whose agents they are give notice that; i) these particulars are given without responsibility of Dougan Residential or the Vendors or Lessors as a general outline only, for the guidance of prospective purchasers or tenants, and do not constitute the whole or any part of an offer or contract; ii) Dougan Residential cannot guarantee the accuracy of any description, dimensions, references to condition, necessary permissions for use and occupation and other details contained herein and any prospective purchasers or tenants should not rely on them as statements or representations of fact but must satisfy themselves by inspection or otherwise as to the accuracy