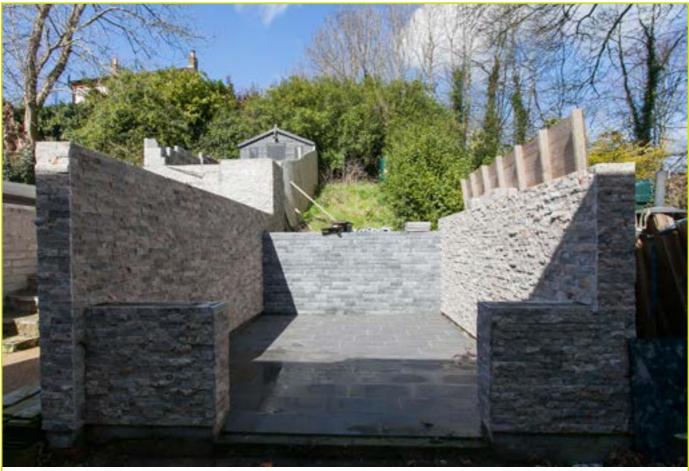

strip flooring, spot lighting

# KITCHEN WITH DINING AREA : 12' 2" x 11' 4" (3.72m x 3.45m)

Excellent range of high and low level units, chrome handles, wine rack, stainless steel sink unit, formica work surfaces, integrated oven and hob, plumbed for washing machine, integrated fridge freezer, spot lighting, tiled floor, partly tiled walls

#### First Floor

#### LANDING:

Roof space access, linen closet, velux window

BEDROOM (1): 11' 9" x 9' 6" (3.58m x 2.9m)

#### BEDROOM (2): 12' 3" x 8' 8" (3.73m x 2.64m)

#### SHOWER ROOM:

Shower cubicle with electric shower, low flush w.c, wash hand basin with chrome taps, tiled splash back and storage under, heated chrome towel radiator, spot lighting

#### Outside

Paved rear garden









### Telephone 028 9030 8855 www.douganproperty.com











Telephone 028 9030 8855 www.douganproperty.com

# LOCATION MAP



# FLOOR PLANS (NOT TO SCALE)



First Floor

EPC





Dougan Residential for themselves and for the Vendors or Lessors of the property whose agents they are give notice that; i) these particulars are given without responsibility of Dougan Residential or the Vendors or Lessors as a general outline only, for the guidance of prospective purchasers or tenants, and do not constitute the whole or any part of an offer or contract; ii) Dougan Residential cannot guarantee the accuracy of any description, dimensions, references to condition, necessary permissions for use and occupation and other details contained herein and any prospective purchasers or tenants should not rely on them as statements or representations of fact b