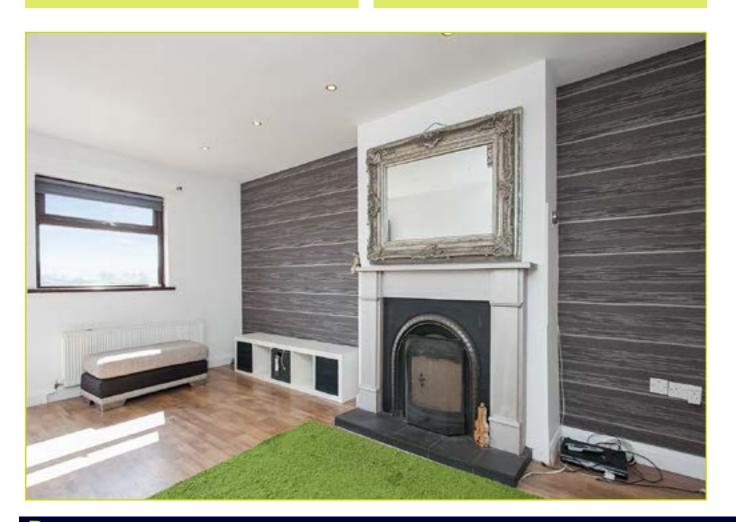

#### **Ground Floor**

**LIVING ROOM: 18' 11" x 11' 8" (5.77m x 3.56m)** Feature fire place with tile hearth, wood strip flooring, spot lighting