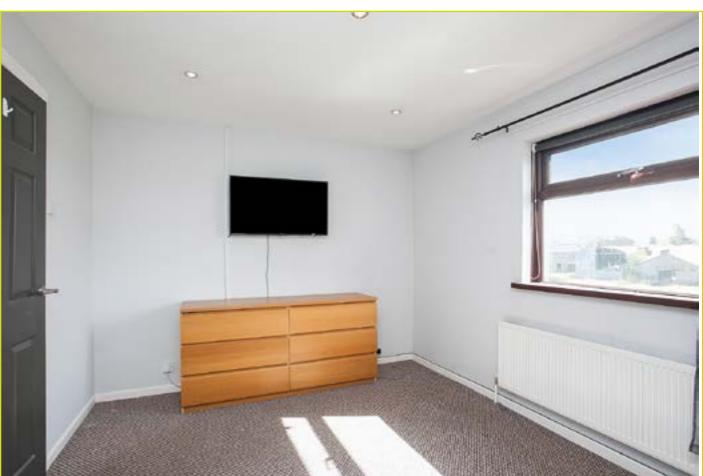

#### LANDING:

Roof space access, linen closet, velux window

BEDROOM (1): 11' 9" x 9' 6" (3.58m x 2.9m)

#### BEDROOM (2): 12' 3" x 8' 8" (3.73m x 2.64m)