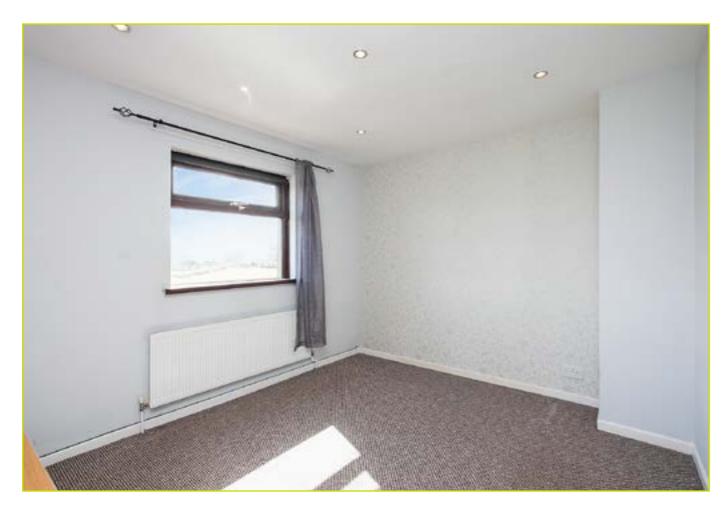

#### LANDING:

Roof space access, linen closet, velux window

BEDROOM (1): 11' 9" x 9' 6" (3.58m x 2.9m)

#### BEDROOM (2): 12' 3" x 8' 8" (3.73m x 2.64m)