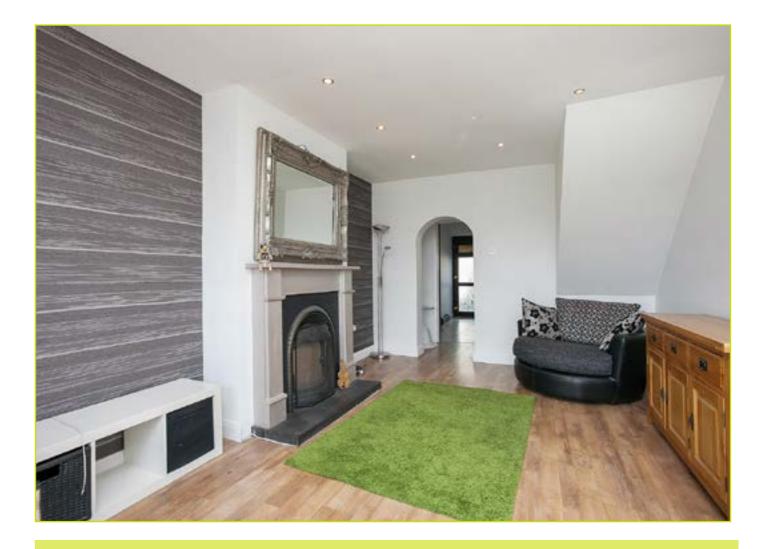

#### **Ground Floor**

**LIVING ROOM: 18' 11" x 11' 8" (5.77m x 3.56m)** Feature fire place with tile hearth, wood strip flooring, spot lighting