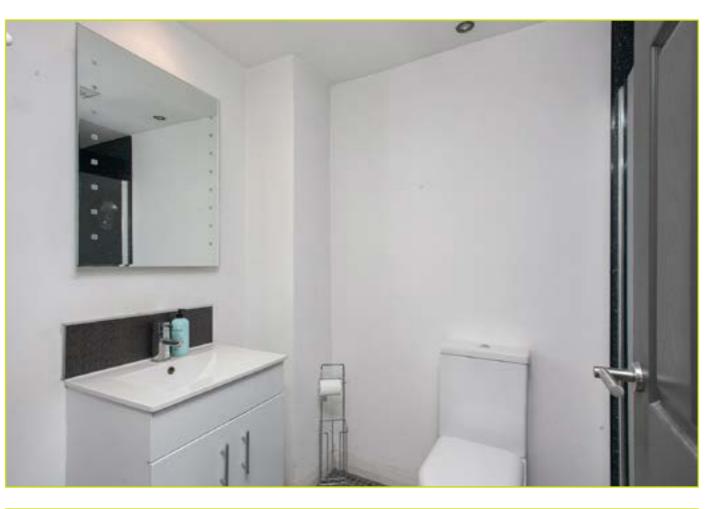

#### SHOWER ROOM:

Shower cubicle with electric shower, low flush w.c, wash hand basin with chrome taps, tiled splash back and storage under, heated chrome towel radiator, spot lighting