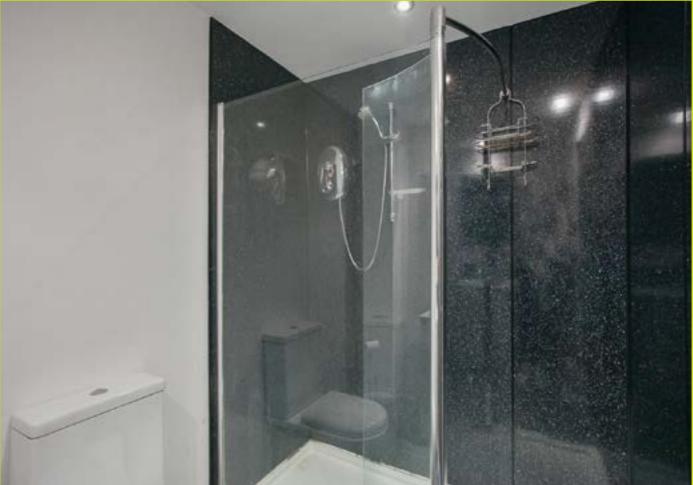

#### SHOWER ROOM:

Shower cubicle with electric shower, low flush w.c, wash hand basin with chrome taps, tiled splash back and storage under, heated chrome towel radiator, spot lighting