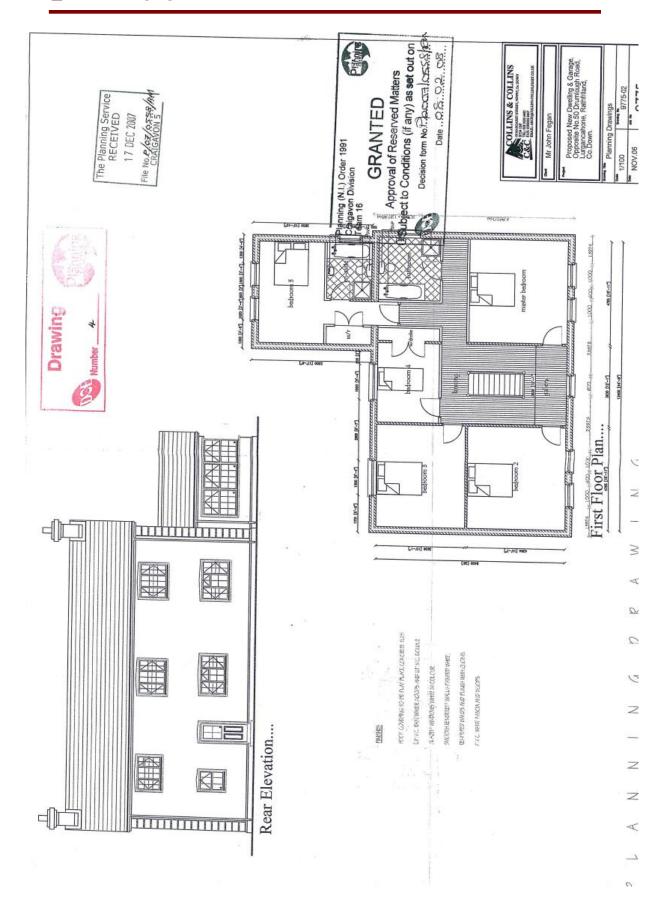

### □ PLANNING

Outline planning consent for a two storey dwelling was granted in April 2004 under Planning Reference P/2003/2089/O.

Reserved matters was granted for a two storey dwelling in August 2023 under Planning Reference LA07/2022/1534/F. Copies of planning papers available upon request.

The dwelling foundations have been built up to floor level and inspected by building control under reference FP/2008/0439.

Intending purchasers are advised to have their own architect provide independent planning advice.