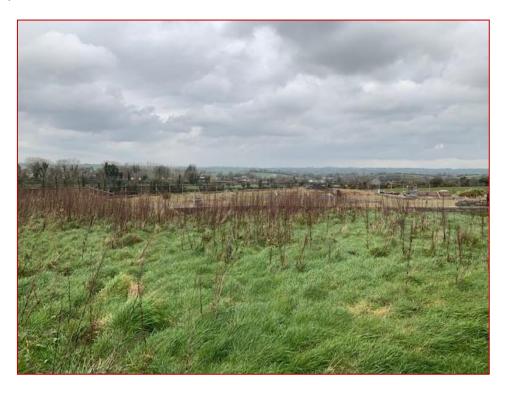

## BUILDING SITE WITH FULL PLANNING PERMISSION ON APPROX. 0.6 ACRES FOR SALE

Situated on an elevated site with views of the surrounding countryside and Slieve Gullion, located approx. 2.5 miles from Rathfriland and Mayobridge.