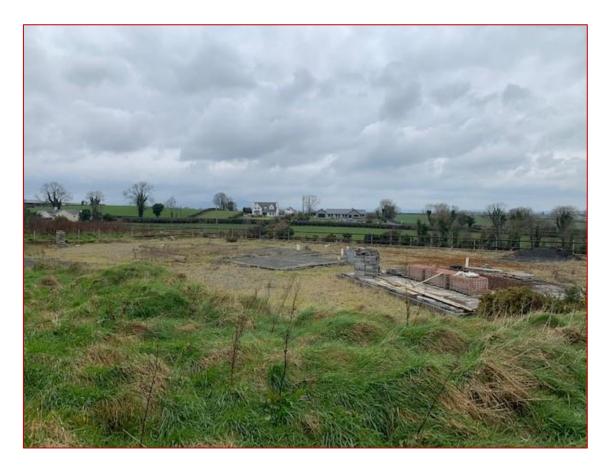

## BUILDING SITE WITH FULL PLANNING PERMISSION ON APPROX. 0.6 ACRES FOR SALE

Situated on an elevated site with views of the surrounding countryside and Slieve Gullion, located approx. 2.5 miles from Rathfriland and Mayobridge.

The dwelling foundations have been built up to floor level and inspected by building control under reference FP/2008/0439.

Intending purchasers are advised to have their own architect provide independent planning advice.

### □ AREA

The site extends to approximately 0.6 acres.