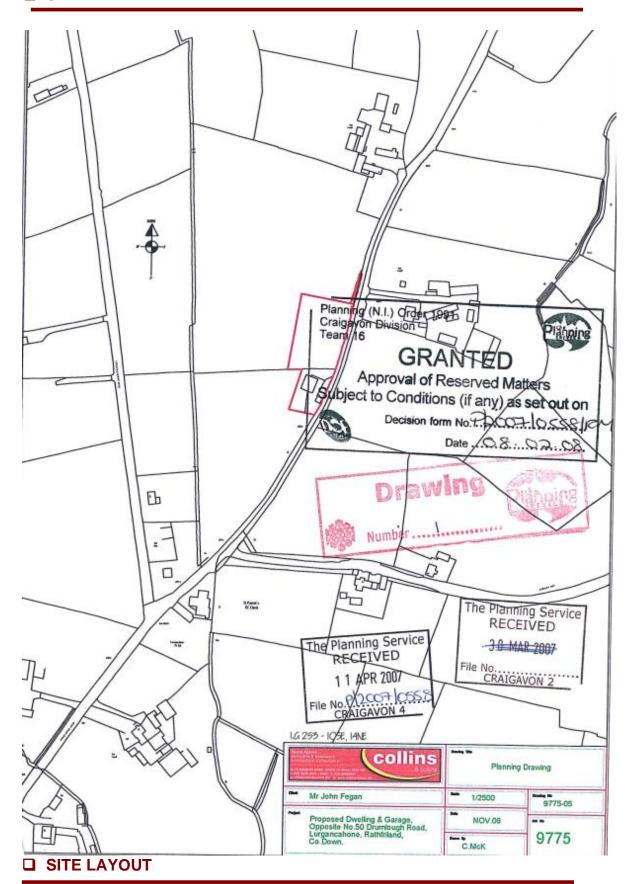

### □ PLANNING

Outline planning consent for a two storey dwelling was granted in April 2004 under Planning Reference P/2003/2089/O.

Reserved matters was granted for a two storey dwelling in August 2023 under Planning Reference LA07/2022/1534/F. Copies of planning papers available upon request.

The dwelling foundations have been built up to floor level and inspected by building control under reference FP/2008/0439.

Intending purchasers are advised to have their own architect provide independent planning advice.

### □ AREA

The site extends to approximately 0.6 acres.