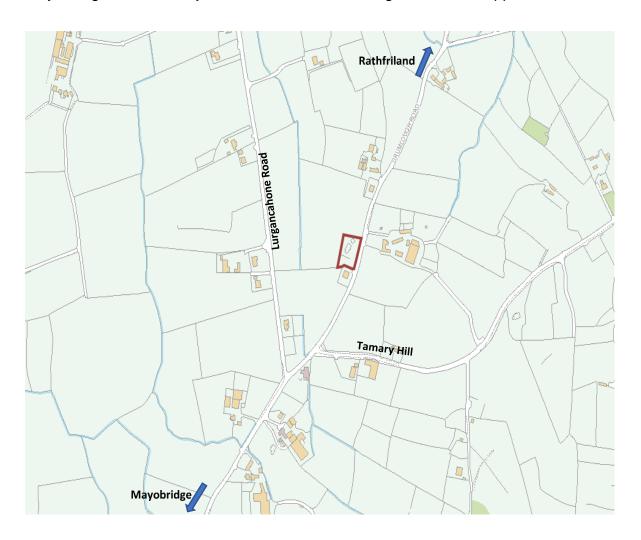

#### □ LOCATION

From Rathfriland travel approx. 2.5 miles on the Drumlough Road towards Mayobridge and the subject like is located on the right handside, opposite No.50.