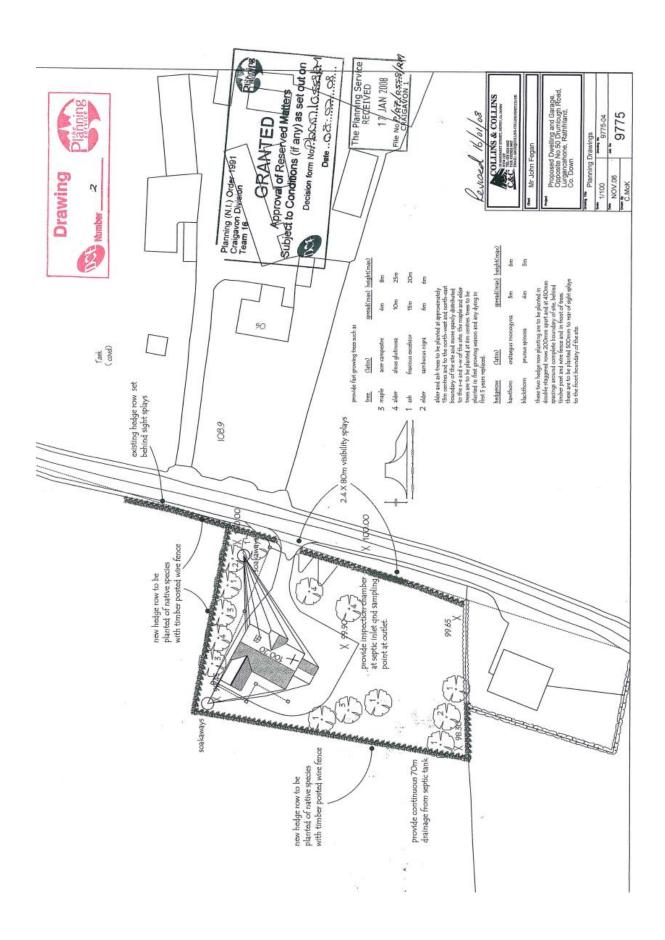

### □ PLANNING

Outline planning consent for a two storey dwelling was granted in April 2004 under Planning Reference P/2003/2089/O.

Reserved matters was granted for a two storey dwelling in August 2023 under Planning Reference LA07/2022/1534/F. Copies of planning papers available upon request.

The dwelling foundations have been built up to floor level and inspected by building control under reference FP/2008/0439.

Intending purchasers are advised to have their own architect provide independent planning advice.

### □ AREA

The site extends to approximately 0.6 acres.