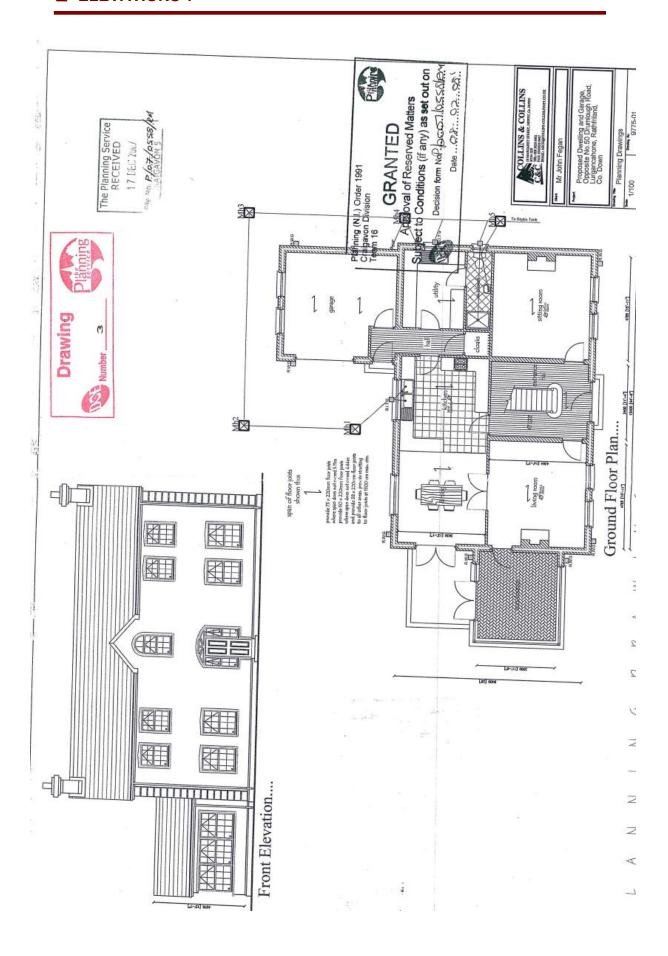

### □ PLANNING

Outline planning consent for a two storey dwelling was granted in April 2004 under Planning Reference P/2003/2089/O.

Reserved matters was granted for a two storey dwelling in August 2023 under Planning Reference LA07/2022/1534/F. Copies of planning papers available upon request.

The dwelling foundations have been built up to floor level and inspected by building control under reference FP/2008/0439.

Intending purchasers are advised to have their own architect provide independent planning advice.