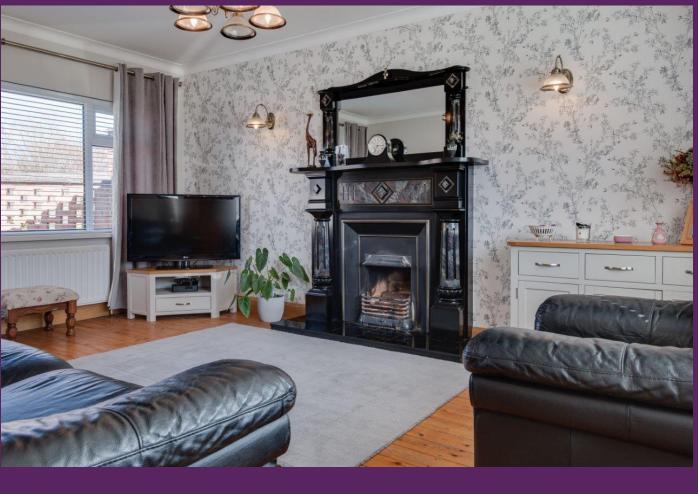

BEDROOM (2): 10'10 x 9'10 (3.33m x 3.02m)

BEDROOM (3):  $11'0 \times 7'0$  (3.34m x 2.14m) Feature porthole double glazed stained glass window.

LIVING ROOM: 16'0 x 12'0 (5.13m x 3.66m) Feature fireplace with tiled hearth and open fire. Dual aspect.