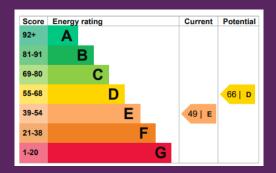

autiful garden laid in lawn, boasting a host of mature plants, shrubs and trees. There is a driveway providing parking for two cars leading to a detached garage. To the rear is a fully enclosed garden laid in lawn with a feature patio area laid in decorative pebbles, ideal for entertaining when the sun shines. With the choice of gardens, there is plenty of space for children to play whilst the adults simply relax and enjoy the beautiful surroundings.

Brerton Crescent is a very popular and sought after location and benefits from being tucked away quietly whilst also being very convenient a host of local amenities. Various schools and leisure activities are close by and there is easy access to transport links for commuting, making this a fabulous opportunity for the lucky purchaser!













## THIS PROPERTY COMPRISES

UPVC front door to...

ENTRANCE HALL: Parquet wood block flooring, cloaks cupboard, shelved hotpress.

MASTER BEDROOM: 12'5 x 11'5 (3.80m x 3.49m)

EN-SUITE SHOWER ROOM: Three piece white suite comprising low flush WC, vanity unity with wash hand basin and fully tiled shower cubicle with electric Aquastream shower unit. Tiled floor. Recessed lighting, extractor fan.

BEDROOM (2): 10'10 x 9'10 (3.33m x 3.02m)

BEDROOM (3):  $11'0 \times 7'0$  (3.34m x 2.14m) Feature porthole double glazed stained glass window.

LIVING ROOM: 16'0 x 12'0 (5.13m x 3.66m) Feature fireplace with tiled hearth and open fire. Dual aspect.

KITCHEN/DINING ROOM: 18'5 x 12'5 (5.60m x 3.78m) Range of high and low level wood units with marble effect work surfaces, 1½ bowl stainless stee