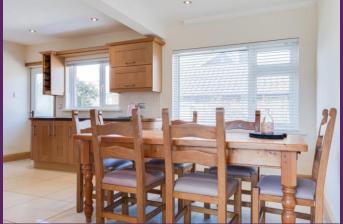

KITCHEN/DINING ROOM: 18'5 x 12'5 (5.60m x 3.78m) Range of high and low level wood units with marble effect work surfaces, 1½ bowl stainless steel 'Franke' sink unit, 4 ring ceramic hob, concealed extractor hood, built-in double oven, integrated dishwasher, integrated fridge/freezer, integrated microwave. Built-in wine rack. Dining space. Tiled floor. Recessed lighting.