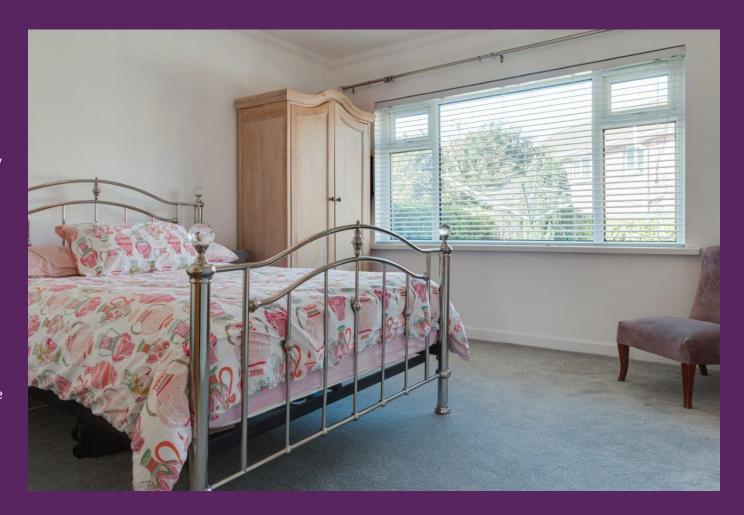

## THIS PROPERTY COMPRISES

UPVC front door to...

ENTRANCE HALL: Parquet wood block flooring, cloaks cupboard, shelved hotpress.

MASTER BEDROOM: 12'5 x 11'5 (3.80m x 3.49m)

EN-SUITE SHOWER ROOM: Three piece white suite comprising low flush WC, vanity unity with wash hand basin and fully tiled shower cubicle with electric Aquastream shower unit. Tiled floor. Recessed lighting, extractor fan.