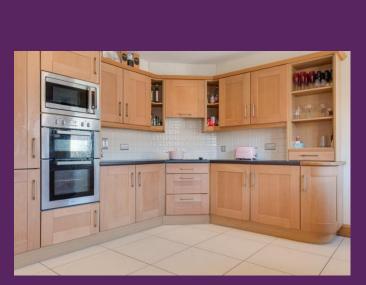

KITCHEN/DINING ROOM: 18'5 x 12'5 (5.60m x 3.78m) Range of high and low level wood units with marble effect work surfaces, 1½ bowl stainless steel 'Franke' sink unit, 4 ring ceramic hob, concealed extractor hood, built-in double oven, integrated dishwasher, integrated fridge/freezer, integrated microwave. Built-in wine rack. Dining space. Tiled floor. Recessed lighting.