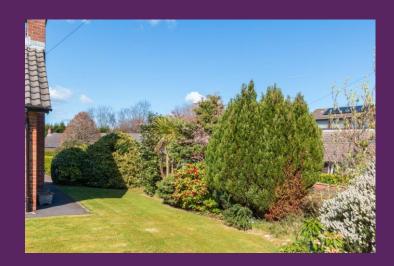

Externally to the front and side of the property is a beautiful garden laid in lawn, boasting a host of mature plants, shrubs and trees. There is a driveway providing parking for two cars leading to a detached garage. To the rear is a fully enclosed garden laid in lawn with a feature patio area laid in decorative pebbles, ideal for entertaining when the sun shines. With the choice of gardens, there is plenty of space for children to play whilst the adults simply relax and enjoy the beautiful surroundings.