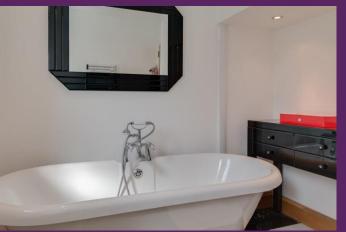

BATHROOM: Three piece white suite comprising feature freestanding bath, vanity unit with wash hand basin and low flush WC. Stainless steel heated towel rail. Recessed lighting. Tiled floor.