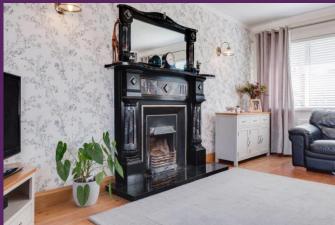

BEDROOM (2): 10'10 x 9'10 (3.33m x 3.02m)

BEDROOM (3):  $11'0 \times 7'0$  (3.34m x 2.14m) Feature porthole double glazed stained glass window.

LIVING ROOM: 16'0 x 12'0 (5.13m x 3.66m) Feature fireplace with tiled hearth and open fire. Dual aspect.