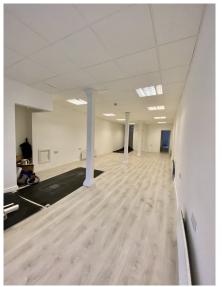

Ground Floor layout:

Shop floor - 700 sq ft approx; W.C; Kitchen

Rent: £9000/annum

Whilst every care is taken in compiling this information we can give no guarantee as to the accuracy thereof and inquirers are recommended to satisfy themselves regarding these details which are given on the understanding that they do not form part of any contract.

## Details

Square footage: 700 sq ft main floor area 38 sq ft - Kitchen