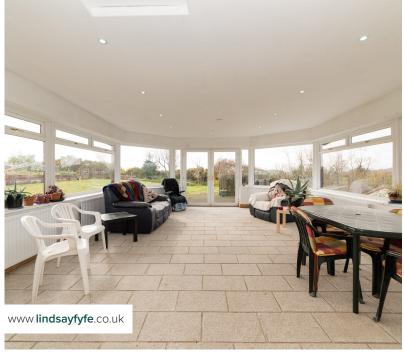

## Key Features

- Substantial Detached Residence With Additional Self Contained Annex
- Open Plan Living/Kitchen/Dining Area Plus Two Further Reception Rooms
- Five Bedrooms Including Three With Ensuite Facilities Plus Annex With Lounge, Kitchen and Three Bedrooms and Independent Duel Oil Fired & Solid Fuel Central Heating
- Beam Vacuum System
- Heat Recovery Air Exchange System
- · Oil Fired Central Heating With Condensing Boiler
- Spacious Basement Area Ideal For a Variety Of Uses Including Garaging For Several Cars
- · Additional Land Available By Separate Negotiation