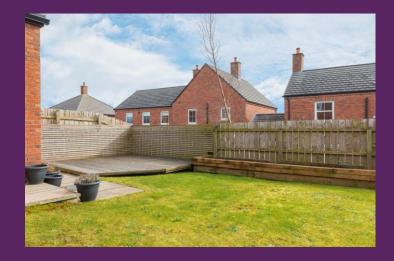

Externally, the front garden is laid in lawn and there is a driveway with carport providing parking for 2 cars. The rear of the property is private and fully enclosed and the garden is laid in lawn, providing plenty of space for the children and their toys. There is also a feature decking area and paved patio area where you can relax and enjoy the surroundings with a glass of wine.

## OUTSIDE

Front garden laid in lawn with shrubs.

Tarmac driveway with carport.

Fully enclosed and private rear garden laid in lawn with a feature decking area and separate paved patio area. Water tap, light.