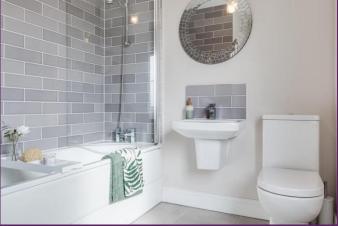

BEDROOM (2): (3.48m x 3.40m) Laminate wooden flooring.

BEDROOM (3): (3.02mx 2.72m) Laminate wooden flooring.

BATHROOM: Three piece white suite comprising floating wash hand basin, low flush WC and a panelled bath with shower attachment over. Glass shower screen. Part tiled walls, floor tiling, extractor fan.