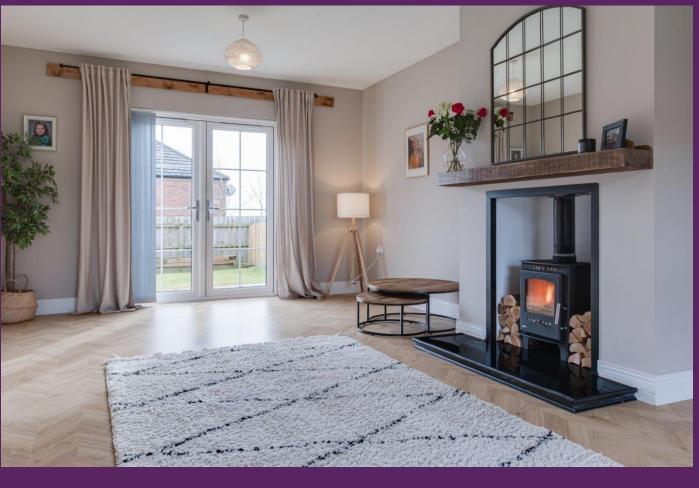

Downstairs comprises of a bright and welcoming entrance hall, a bright, double aspect living room with feature inglenook fireplace with multi-fuel burning stove, the ideal place to curl up on those cooler evenings, an exceptional kitchen with multiple integrated appliances, open plan to the dining room and family room with access to the rear garden, making this the perfect place for entertaining family and friends. The downstairs accommodation is completed by a utility room off the kitchen and a useful guest WC. On the first floor there are three well-proportioned bedrooms, the master boasting an en-suite shower room, and a family bathroom with three piece white suite.

# THIS PROPERTY COMPRISES

Composite front door to...

ENTRANCE HALL: Tiled flooring.

LIVING ROOM: (6.62m x 3.80m) Feature inglenook fireplace with multi-fuel burning stove. Marble hearth and floating sleeper mantle. Herringbone effect laminate wooden flooring. Dual aspect windows. French doors to the rear garden.