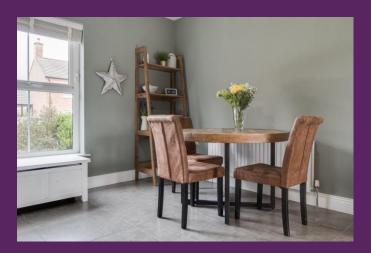

KITCHEN/DINING ROOM: (6.71m x 3.18m) Range of high and low level cream units with grey granite effect work surfaces, 1 ¼ bowl stainless steel 'Blanco' sink unit, 4 ring ceramic hob, stainless steel extractor hood, built-in eye-level double oven, integrated dishwasher, integrated fridge/freezer. Dining space. Tiled splashback. Tiled flooring. Open plan to...