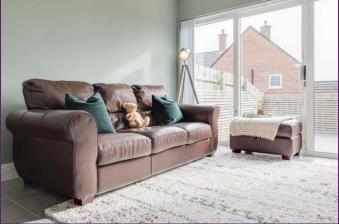

Downstairs comprises of a bright and welcoming entrance hall, a bright, double aspect living room with feature inglenook fireplace with multi-fuel burning stove, the ideal place to curl up on those cooler evenings, an exceptional kitchen with multiple integrated appliances, open plan to the dining room and family room with access to the rear garden, making this the perfect place for entertaining family and friends. The downstairs accommodation is completed by a utility room off the kitchen and a useful guest WC. On the first floor there are three well-proportioned bedrooms, the master boasting an en-suite shower room, and a family bathroom with three piece white suite.

FAMILY ROOM: (3.54m x 2.97m) Sliding patio doors to the rear garden. Tiled floor.

UTLITY ROOM: (1.84m x 1.84m) Range of cream units, grey granite effect work surfaces, stainless steel single bowl sink unit, plumbed for washing machine, vented for tumble dryer. Part tiled walls, tiled floor. Door to rear. Door to...