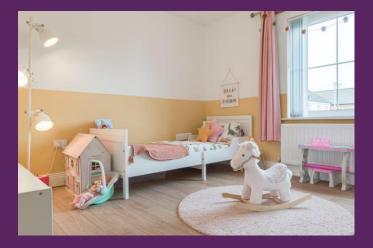

BEDROOM (2): (3.48m x 3.40m) Laminate wooden flooring.

BEDROOM (3): (3.02mx 2.72m) Laminate wooden flooring.

BATHROOM: Three piece white suite comprising floating wash hand basin, low flush WC and a panelled bath with shower attachment over. Glass shower screen. Part tiled walls, floor tiling, extractor fan.