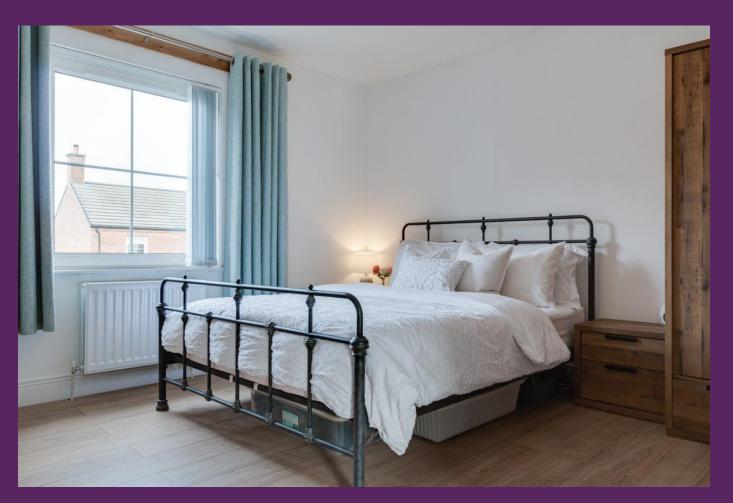

### FIRST FLOOR

LANDING: Hot press. Access to partially floored roofspace via Singsby style ladder.

MASTER BEDROOM: (4.25m x 379m) Laminate wooden flooring.

ENSUITE SHOWER ROOM: Three piece suite comprising floating wash hand basin, low flush WC and a fully tiled large shower enclosure with electric shower unit. Tiled floor, extractor fan.