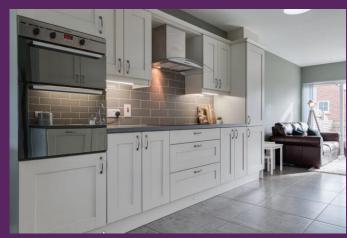

KITCHEN/DINING ROOM: (6.71m x 3.18m) Range of high and low level cream units with grey granite effect work surfaces, 1 ¼ bowl stainless steel 'Blanco' sink unit, 4 ring ceramic hob, stainless steel extractor hood, built-in eye-level double oven, integrated dishwasher, integrated fridge/freezer. Dining space. Tiled splashback. Tiled flooring. Open plan to...