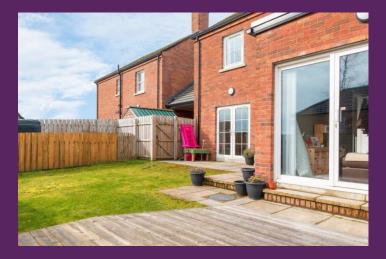

Externally, the front garden is laid in lawn and there is a driveway with carport providing parking for 2 cars. The rear of the property is private and fully enclosed and the garden is laid in lawn, providing plenty of space for the children and their toys. There is also a feature decking area and paved patio area where you can relax and enjoy the surroundings with a glass of wine.

## OUTSIDE

Front garden laid in lawn with shrubs.

Tarmac driveway with carport.

Fully enclosed and private rear garden laid in lawn with a feature decking area and separate paved patio area. Water tap, light.