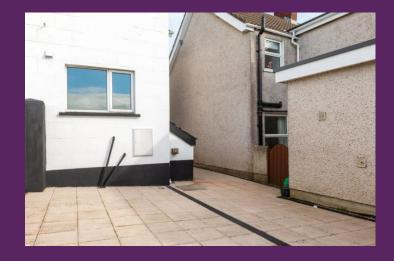

Downstairs comprises of an open plan living room and a kitchen with range of units and display cabinets with a door to the rear. Upstairs comprises of two well-proportioned bedrooms and a contemporary shower room with a white three piece suite. Externally, the front of the property is laid in low maintenance paving providing parking for one car. The rear of the property has been fully enclosed and offers great privacy and the space has been laid in low maintenance paving to provide a great space to relax and entertain family and friends.

**OUTSIDE** 

Paved parking area to front.

Fully enclosed and private rear garden laid in low maintenance paving. Gate to front. Water tap.