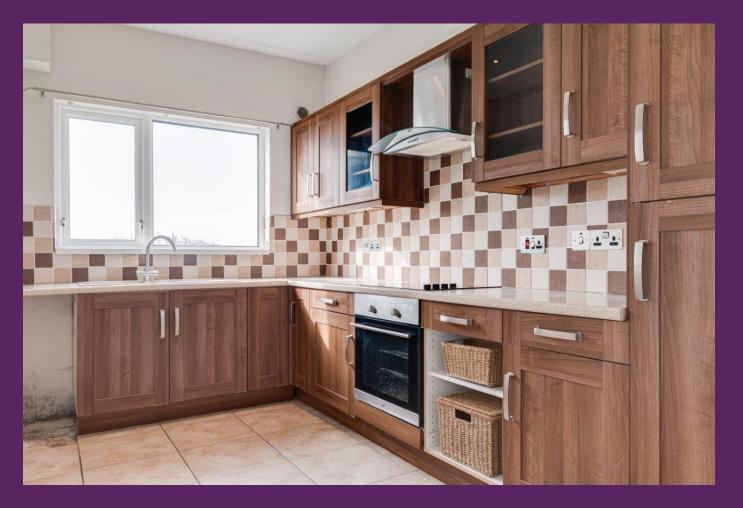

Downstairs comprises of an open plan living room and a kitchen with range of units and display cabinets with a door to the rear. Upstairs comprises of two well-proportioned bedrooms and a contemporary shower room with a white three piece suite. Externally, the front of the property is laid in low maintenance paving providing parking for one car. The rear of the property has been fully enclosed and offers great privacy and the space has been laid in low maintenance paving to provide a great space to relax and entertain family and friends.

## THIS PROPERTY COMPRISES

**GROUND FLOOR** 

UPVC glazed front door to...

LIVING ROOM: 15'2 x 13'8 (4.62m x 4.17m) Laminate wooden flooring. Staircase. Door to...

KITCHEN: 13'6 x 8'6 (4.11m x 2.59m) Range of high and low level wooden units and display cabinets with coordinating laminate work surfaces, single bowl stainless steel sink unit, built-in under counter oven, stainless steel and glass extractor hood, 4 ring ceramic hob, integrated fridge/freezer. Part tiled walls, tiled flooring. Door to rear.