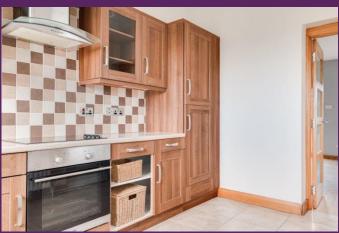

## THIS PROPERTY COMPRISES

**GROUND FLOOR** 

UPVC glazed front door to...

LIVING ROOM: 15'2 x 13'8 (4.62m x 4.17m) Laminate wooden flooring. Staircase. Door to...

KITCHEN: 13'6 x 8'6 (4.11m x 2.59m) Range of high and low level wooden units and display cabinets with coordinating laminate work surfaces, single bowl stainless steel sink unit, built-in under counter oven, stainless steel and glass extractor hood, 4 ring ceramic hob, integrated fridge/freezer. Part tiled walls, tiled flooring. Door to rear.