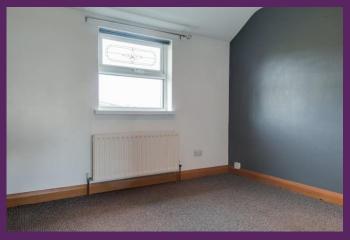

**FIRST FLOOR** 

BEDROOM (1): 13'8 x 10'4 (4.17m x 3.15m)

BEDROOM (2): 13'7 x 8'6 (4.14m x 2.59m)

SHOWER ROOM: Contemporary three piece white suite comprising low flush WC, wash hand basin and a fully tiled corner shower cubicle. Stainless steel heated towel rail. Tiled walls, tiled floor.