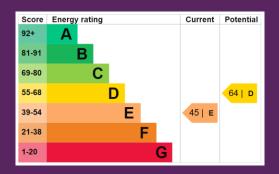

play cabinets with a door to the rear. Upstairs comprises of two well-proportioned bedrooms and a contemporary shower room with a white three piece suite. Externally, the front of the property is laid in low maintenance paving providing parking for one car. The rear of the property has been fully enclosed and offers great privacy and the space has been laid in low maintenance paving to provide a great space to relax and entertain family and friends.

Carntall Road is in an idyllic semi-rural location offering relaxed countryside living whilst also being within easy reach of a host of amenities. The property is within walking distance of the rail network and drivers can access both Glengormley and the M2 motorway with ease, making this a fabulous opportunity for the lucky purchaser!













## THIS PROPERTY COMPRISES

**GROUND FLOOR** 

UPVC glazed front door to...

LIVING ROOM: 15'2 x 13'8 (4.62m x 4.17m) Laminate wooden flooring. Staircase. Door to...

KITCHEN: 13'6 x 8'6 (4.11m x 2.59m) Range of high and low level wooden units and display cabinets with coordinating laminate work surfaces, single bowl stainless steel sink unit, built-in under counter oven, stainless steel and glass extractor hood, 4 ring ceramic hob, integrated fridge/freezer. Part tiled walls, tiled flooring. Door to rear.

**FIRST FLOOR** 

BEDROOM (1): 13'8 x 10'4 (4.17m x 3.15m)

BEDROOM (2): 13'7 x 8'6 (4.14m x 2.59m)

SHOWER ROOM: Contemporary three piece white suite comprising low flush WC, wash hand basin and a fully tiled corner shower cubicle. Stainless steel heated towel rail. Tiled walls,