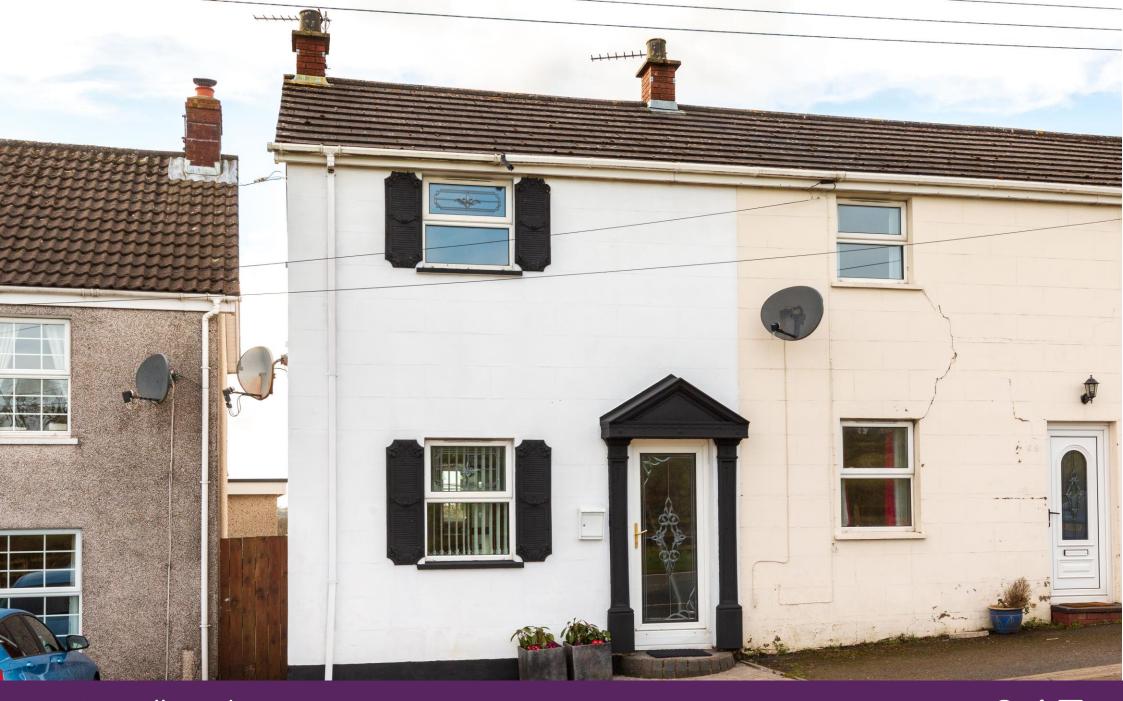

## 71 Carntall Road

- \* Modern end-terrace property in a popular area
- \* Well-presented throughout and ready to move into
- \* Spacious open plan living room
- \* Bright kitchen with range of units and display cabinets
- \* Contemporary shower room with three piece white suite
- \* Two well-proportioned bedrooms
- \* Paved parking area to the front
- \* Fully enclosed and private rear garden laid in low maintenance paving
- \* Semi-rural location with countryside views to the front and rear
- \* Convenient to train and road networks and various local amenities
- \* Chain free

## A Great Start!

This end-terraced property sits on a bright site in a semi-rural location with countryside views to the front and rear and is well-presented throughout meaning there is quite literally nothing to do other than pack your bags and boxes, book the removal firm, move in and enjoy the lifestyle on offer.