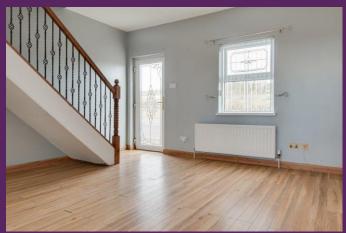

Downstairs comprises of an open plan living room and a kitchen with range of units and display cabinets with a door to the rear. Upstairs comprises of two well-proportioned bedrooms and a contemporary shower room with a white three piece suite. Externally, the front of the property is laid in low maintenance paving providing parking for one car. The rear of the property has been fully enclosed and offers great privacy and the space has been laid in low maintenance paving to provide a great space to relax and entertain family and friends.

## THIS PROPERTY COMPRISES

**GROUND FLOOR** 

UPVC glazed front door to...

LIVING ROOM: 15'2 x 13'8 (4.62m x 4.17m) Laminate wooden flooring. Staircase. Door to...

KITCHEN: 13'6 x 8'6 (4.11m x 2.59m) Range of high and low level wooden units and display cabinets with coordinating laminate work surfaces, single bowl stainless steel sink unit, built-in under counter oven, stainless steel and glass extractor hood, 4 ring ceramic hob, integrated fridge/freezer. Part tiled walls, tiled flooring. Door to rear.