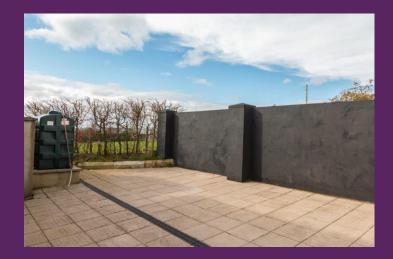

Downstairs comprises of an open plan living room and a kitchen with range of units and display cabinets with a door to the rear. Upstairs comprises of two well-proportioned bedrooms and a contemporary shower room with a white three piece suite. Externally, the front of the property is laid in low maintenance paving providing parking for one car. The rear of the property has been fully enclosed and offers great privacy and the space has been laid in low maintenance paving to provide a great space to relax and entertain family and friends.

**OUTSIDE** 

Paved parking area to front.

Fully enclosed and private rear garden laid in low maintenance paving. Gate to front. Water tap.