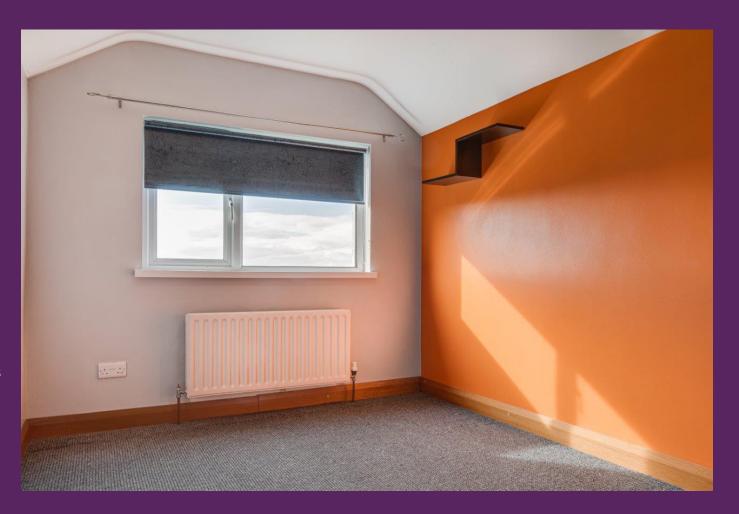

**FIRST FLOOR** 

BEDROOM (1): 13'8 x 10'4 (4.17m x 3.15m)

BEDROOM (2): 13'7 x 8'6 (4.14m x 2.59m)

SHOWER ROOM: Contemporary three piece white suite comprising low flush WC, wash hand basin and a fully tiled corner shower cubicle. Stainless steel heated towel rail. Tiled walls, tiled floor.