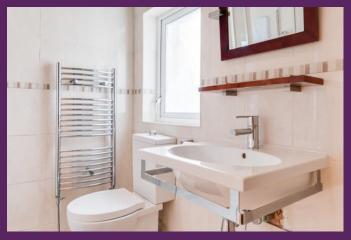

**FIRST FLOOR** 

BEDROOM (1): 13'8 x 10'4 (4.17m x 3.15m)

BEDROOM (2): 13'7 x 8'6 (4.14m x 2.59m)

SHOWER ROOM: Contemporary three piece white suite comprising low flush WC, wash hand basin and a fully tiled corner shower cubicle. Stainless steel heated towel rail. Tiled walls, tiled floor.