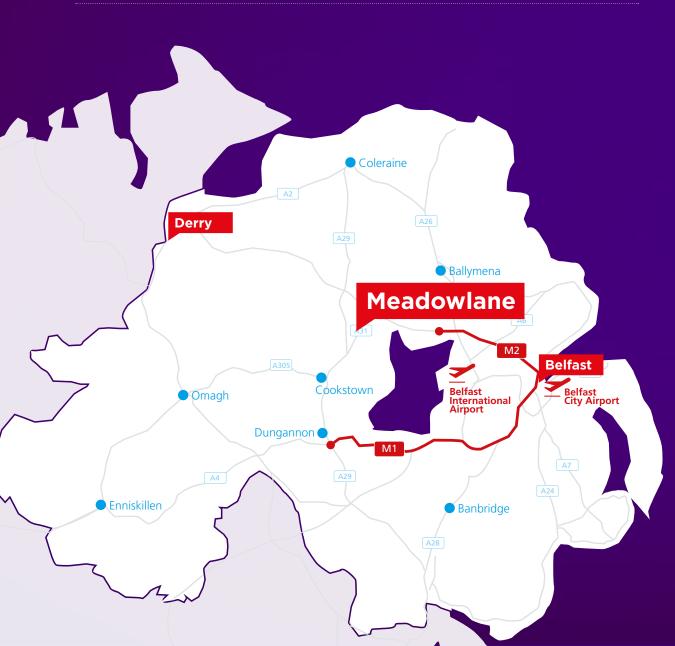

## The very best location

#### Magherfelt is located to the north-west of Lough Neagh in the heart of Northern Ireland.

The town benefits from excellent connectivity as It is some 56 kilometres to the north-west of Belfast and some 65 kilometres to the south-east of Londonderry. Magherfelt lies on the A31 trunk road and is close to the A6 Belfast / Londonderry strategic route. The roads surrounding Magherafelt are currently under-going a major overhaul which will create a superior link to Belfast and Derry. It is the biggest town in the south of the county and is the social, economic and political hub of the area. Magherafelt town is the largest settlement in Magherafelt District, with an estimated population in 2001 of 8,289. Magherafelt accommodates approximately 21% of the total population of the District.