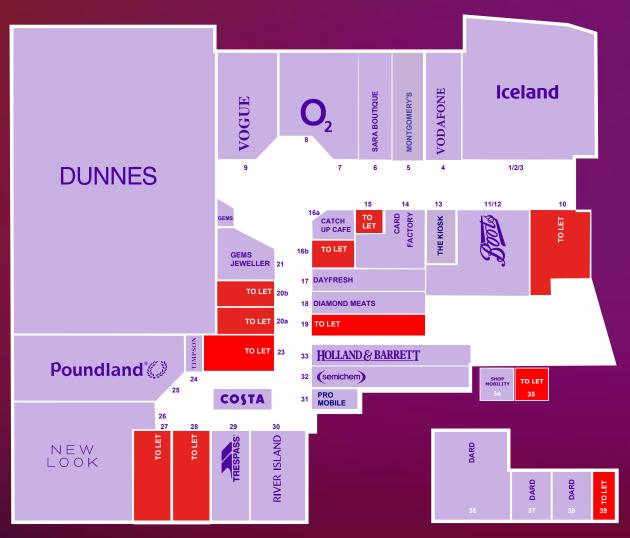

### **126,000 Sq It** of Retail Space

### Anchored by Dunne's Stores

### Super retail line up including New Look & River Island Stores

Home to

retailers