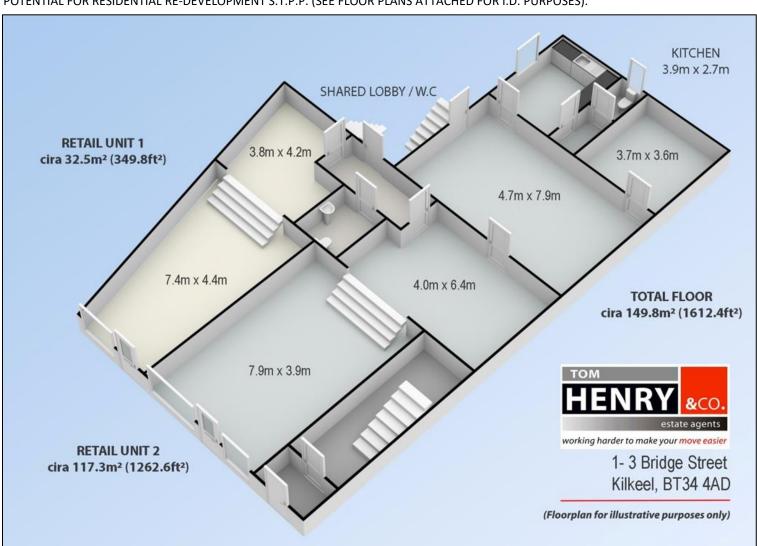

#### **ACCOMMODATION IN BRIEF...**

<u>UNIT 1:</u>

GROUND FLOOR RETAIL UNIT: CIRCA. 32.5 SQ M / 349 SQ FT

**UNIT 1A:** 

GROUND FLOOR RETAIL UNIT: CIRCA. 117 SQ M / 1262 SQ FT

**UNIT 3:** 

FIRST FLOOR OFFICES: CIRCA. 53 SQ M / 574 SQ FT

SECOND FLOOR:

POTENTIAL FOR RESIDENTIAL RE-DEVELOPMENT S.T.P.P. (SEE FLOOR PLANS ATTACHED FOR I.D. PURPOSES).