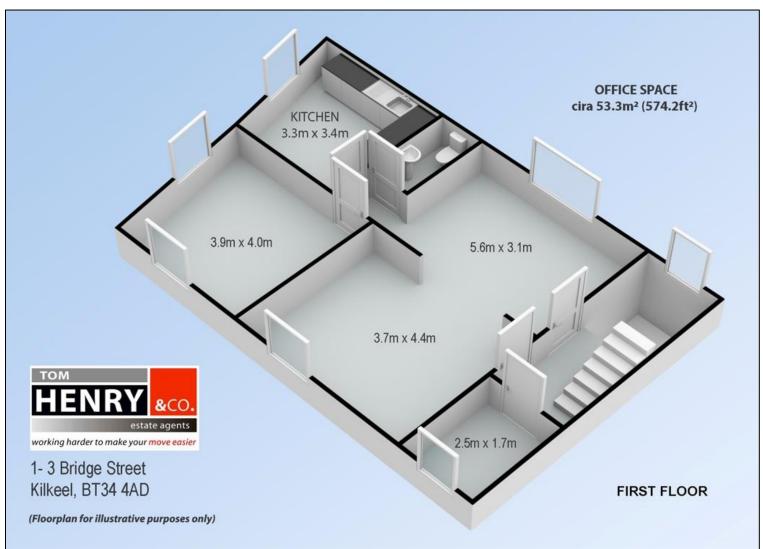

#### **ACCOMMODATION IN BRIEF...**

<u>UNIT 1:</u>

GROUND FLOOR RETAIL UNIT: CIRCA. 32.5 SQ M / 349 SQ FT

**UNIT 1A:** 

GROUND FLOOR RETAIL UNIT: CIRCA. 117 SQ M / 1262 SQ FT

**UNIT 3:** 

FIRST FLOOR OFFICES: CIRCA. 53 SQ M / 574 SQ FT

SECOND FLOOR:

POTENTIAL FOR RESIDENTIAL RE-DEVELOPMENT S.T.P.P. (SEE FLOOR PLANS ATTACHED FOR I.D. PURPOSES).