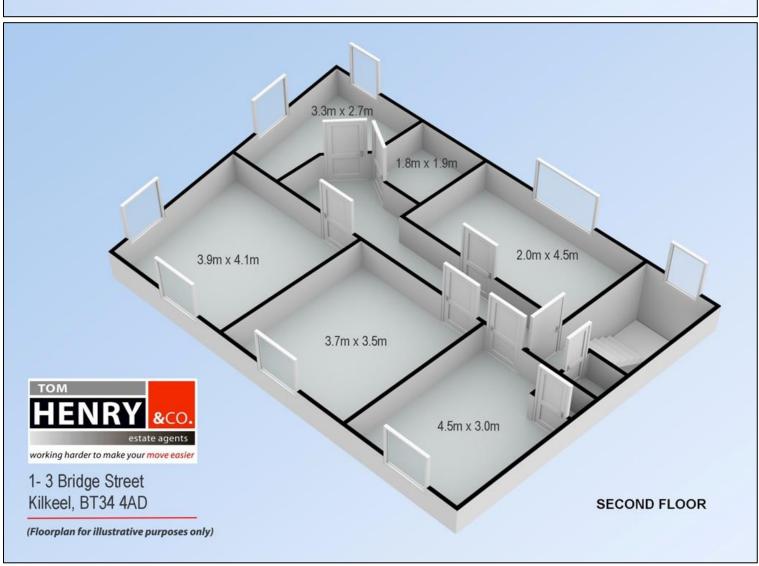

SECOND FLOOR:

POTENTIAL FOR RESIDENTIAL RE-DEVELOPMENT S.T.P.P. (SEE FLOOR PLANS ATTACHED FOR I.D. PURPOSES).