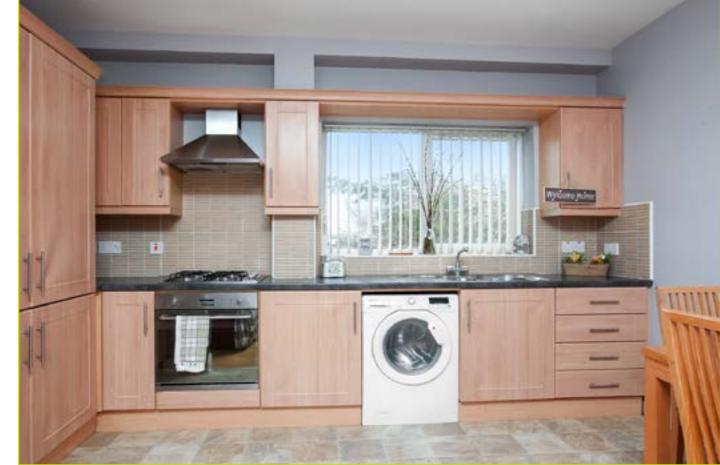

## **ACCOMMODATION:**

**Ground Floor** 

**Communal entrace** 

**First Floor** 

**ENTRANCE HALL:** 

LIVING ROOM OPEN TO KITCHEN: 17' 4" x 15' 4"

(5.28m x 4.67m) Kitchen - Excellent range of high and low level units, formica work surfaces, chrome handles, stainless steel sink unit, integrated oven and four ring gas hob with extractor over, integrated fridge freezer, plumbed for washing machine, spot lighting