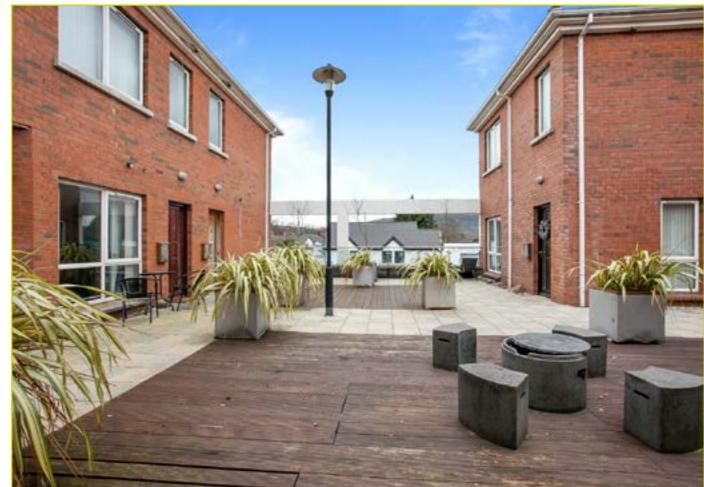

#### Outside

Ground floor, secure gated parking with remote entry.(
one allocated space ) and communal parking.

First floor communal courtyard with decking and built in seating.