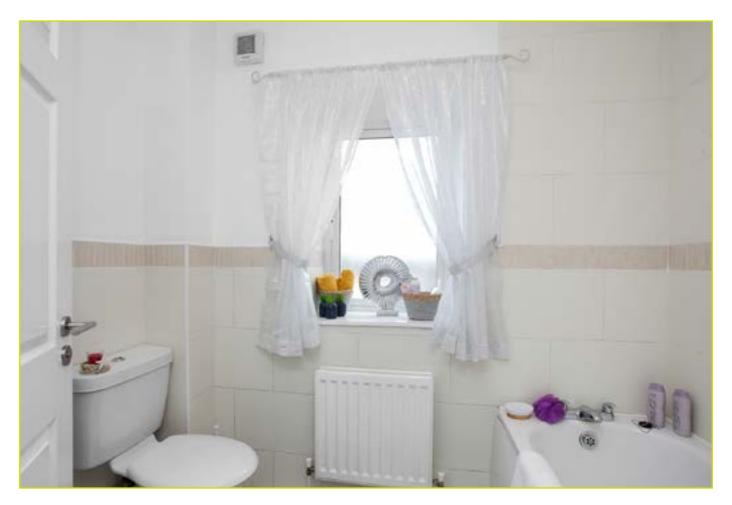

**W.C:** Low flush w.c, wash hand basin, tiled floor, panelled radiator, extractor fan

**Second Floor** 

**LANDING:** Linen closet

BEDROOM (1): 11' 9" x 7' 8" (3.58m x 2.34m)

**ENSUITE SHOWER ROOM:** Fully tiled shower cubicle, low flush w.c, pedestal wash hand basin with chrome mixer taps, partly tiled walls, tiled floor

BEDROOM (2): 8' 9" x 7' 7" (2.67m x 2.31m)

**BATHROOM:** White suite comprising of a panel bath with chrome taps, low flush w.c, pedestal wash hand basin with chrome mixer taps, tiled floor, partly tiled walls