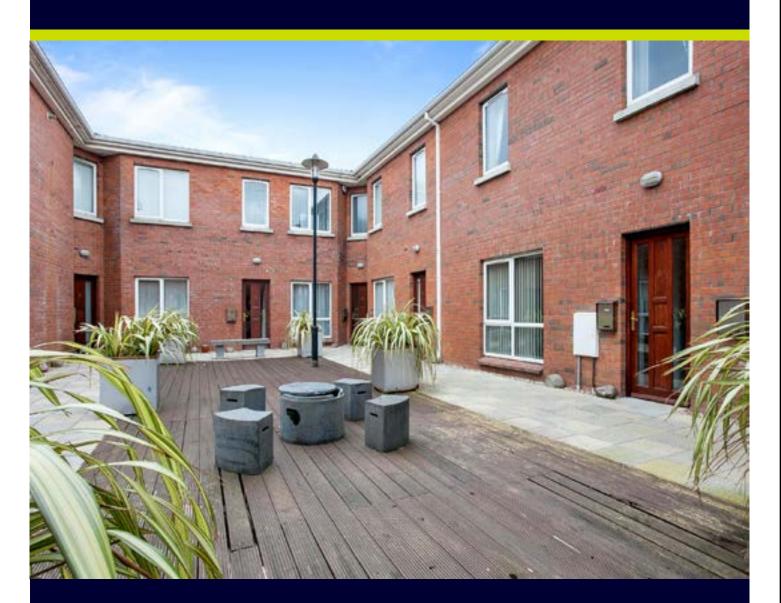

#### Outside

Ground floor, secure gated parking with remote entry.(
one allocated space ) and communal parking.

First floor communal courtyard with decking and built in seating.