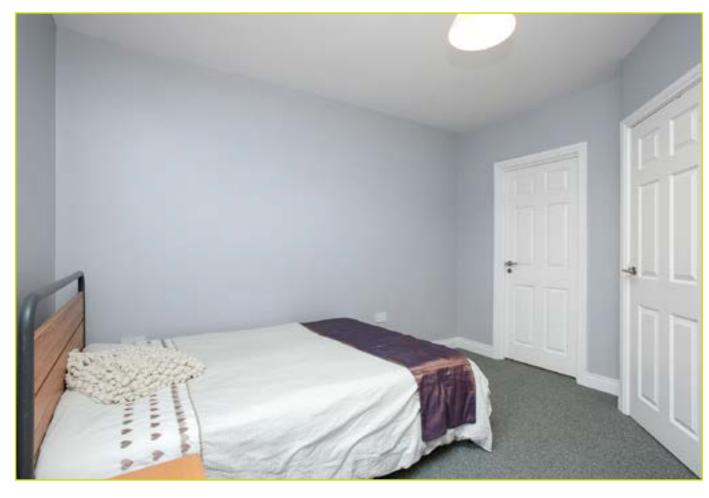

**W.C:** Low flush w.c, wash hand basin, tiled floor, panelled radiator, extractor fan

**Second Floor** 

**LANDING:** Linen closet

BEDROOM (1): 11' 9" x 7' 8" (3.58m x 2.34m)

**ENSUITE SHOWER ROOM:** Fully tiled shower cubicle, low flush w.c, pedestal wash hand basin with chrome mixer taps, partly tiled walls, tiled floor

BEDROOM (2): 8' 9" x 7' 7" (2.67m x 2.31m)

**BATHROOM:** White suite comprising of a panel bath with chrome taps, low flush w.c, pedestal wash hand basin with chrome mixer taps, tiled floor, partly tiled walls