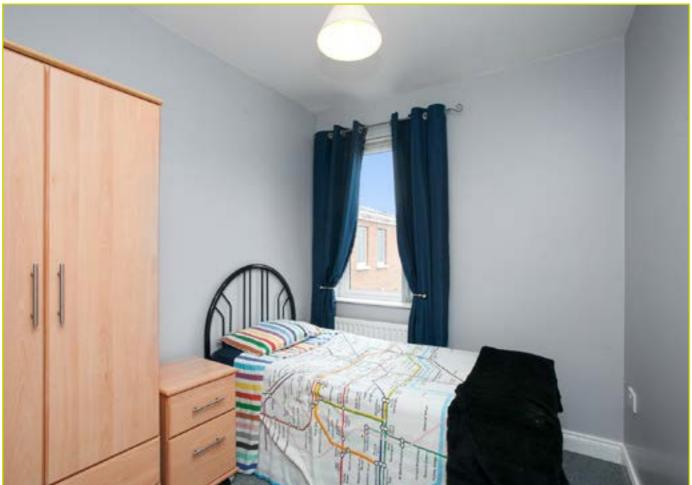

BEDROOM (2): 8' 9" x 7' 7" (2.67m x 2.31m)

**BATHROOM:** White suite comprising of a panel bath with chrome taps, low flush w.c, pedestal wash hand basin with chrome mixer taps, tiled floor, partly tiled walls