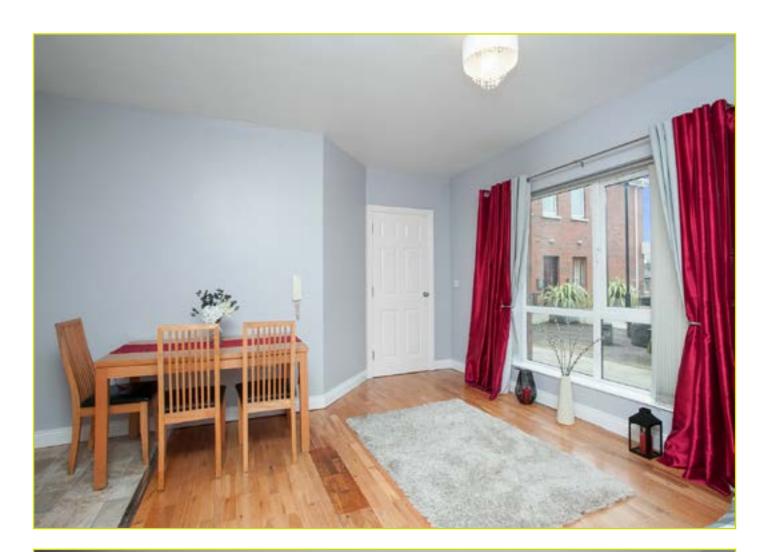

## **ACCOMMODATION:**

**Ground Floor** 

**Communal entrace** 

**First Floor** 

**ENTRANCE HALL:** 

LIVING ROOM OPEN TO KITCHEN: 17' 4" x 15' 4"

(5.28m x 4.67m) Kitchen - Excellent range of high and low level units, formica work surfaces, chrome handles, stainless steel sink unit, integrated oven and four ring gas hob with extractor over, integrated fridge freezer, plumbed for washing machine, spot lighting