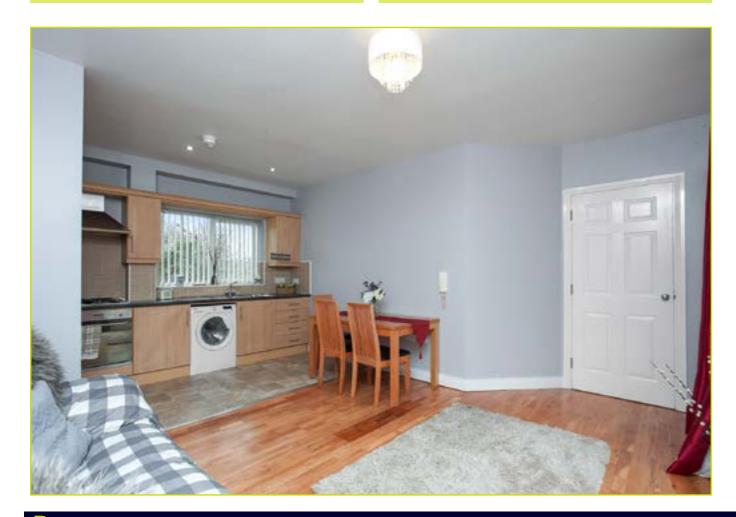

## **ACCOMMODATION:**

**Ground Floor** 

**Communal entrace** 

**First Floor** 

**ENTRANCE HALL:** 

LIVING ROOM OPEN TO KITCHEN: 17' 4" x 15' 4"

(5.28m x 4.67m) Kitchen - Excellent range of high and low level units, formica work surfaces, chrome handles, stainless steel sink unit, integrated oven and four ring gas hob with extractor over, integrated fridge freezer, plumbed for washing machine, spot lighting