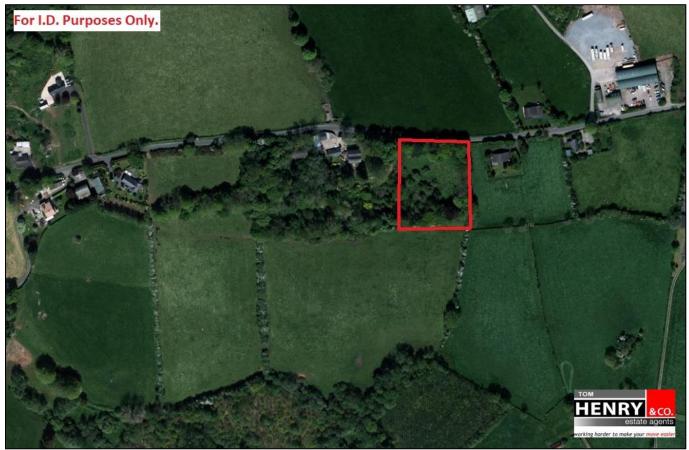

### CIRCA. 1.6 ACRES OF LAND IN A FANTASTIC LOCATION

TOM HENRY & CO ARE PLEASED TO BRING TO THE MARKET THIS PORTION OF AGRICULTURAL LAND (CIRCA. 1.6 ACRES) LOCATED BETWEEN 19 & 21 KILLYNEILL ROAD, DUNGANNON (PHOTO & MAP FOR I.D. PURPOSES ONLY).

ENJOYING A SUBERB SITUATION IN THIS DESIRABLE OUTER RESIDENTIAL AREA - MAY HAVE DEVELOPMENT POTENTIAL S.T.P.P.

GUIDE PRICE: £49,950

SITE MAP FOR I.D. PURPOSES ONLY OVERLEAF...

www.tomhenryandco.com