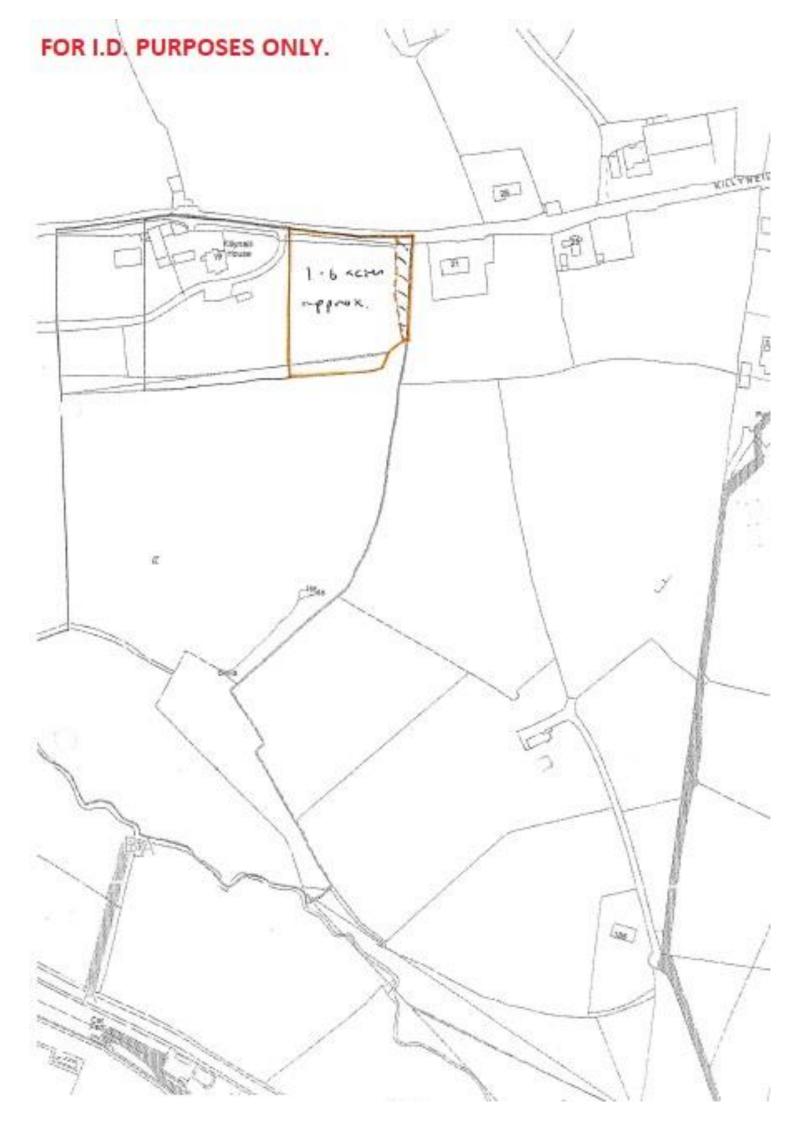

### CIRCA. 1.6 ACRES OF LAND IN A FANTASTIC LOCATION

TOM HENRY & CO ARE PLEASED TO BRING TO THE MARKET THIS PORTION OF AGRICULTURAL LAND (CIRCA. 1.6 ACRES) LOCATED BETWEEN 19 & 21 KILLYNEILL ROAD, DUNGANNON (PHOTO & MAP FOR I.D. PURPOSES ONLY).

ENJOYING A SUBERB SITUATION IN THIS DESIRABLE OUTER RESIDENTIAL AREA - MAY HAVE DEVELOPMENT POTENTIAL S.T.P.P.

GUIDE PRICE: £49,950

SITE MAP FOR I.D. PURPOSES ONLY OVERLEAF...

www.tomhenryandco.com