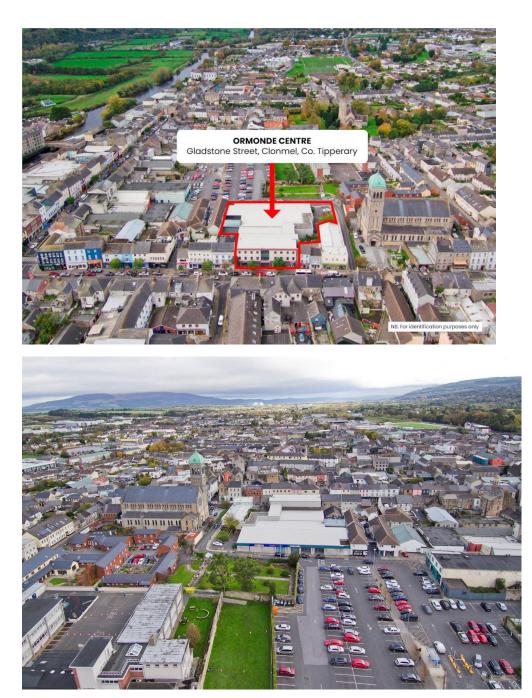

## **Ormonde Centre, Gladstone St, Clonmel**

- Prominent location
- 46 750 Sqm Units
- 1st floor office space 603Sqm
- Strong adjacent traders

## **Ormonde Centre, Gladstone St, Clonmel**

Fabulous town-centre development. The centre comprises a modern two-storey commercial building, with 1500sq metre (16,000 sq ft) of ground floor retail area available, which can be subdivided into suitably sized units from 46 to 750 sq m. At first and second floor there is extensive office space (603 and 372 sq metres respectively (total 10,500 sq ft)), serviced by a lift and separate entrance. The property is located in the main retail area on Gladstone Street and has large frontage to both Gladstone St and the main Town Car Park. Adjacent traders include New Look, Penney's, McDonalds, Boots, AIB, Lifestyle, Easons and Premanent TSB. DV8 and Sixth Sense are trading from the location already. This is a rare opportunity to rent a large retail unit in the town centre.