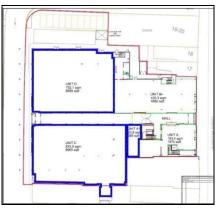

## **Ormonde Centre, Gladstone St, Clonmel**

Fabulous town-centre development. The centre comprises a modern two-storey commercial building, with 1500sq metre (16,000 sq ft) of ground floor retail area available, which can be subdivided into suitably sized units from 46 to 750 sq m. At first and second floor there is extensive office space (603 and 372 sq metres respectively (total 10,500 sq ft)), serviced by a lift and separate entrance. The property is located in the main retail area on Gladstone Street and has large frontage to both Gladstone St and the main Town Car Park. Adjacent traders include New Look, Penney's, McDonalds, Boots, AIB, Lifestyle, Easons and Premanent TSB. DV8 and Sixth Sense are trading from the location already. This is a rare opportunity to rent a large retail unit in the town centre.