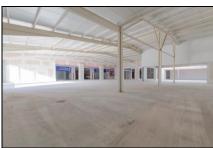

## **Ormonde Centre, Gladstone St, Clonmel**

Fabulous town-centre development. The centre comprises a modern two-storey commercial building, with 1500sq metre (16,000 sq ft) of ground floor retail area available, which can be subdivided into suitably sized units from 46 to 750 sq m. At first and second floor there is extensive office space (603 and 372 sq metres respectively (total 10,500 sq ft)), serviced by a lift and separate entrance. The property is located in the main retail area on Gladstone Street and has large frontage to both Gladstone St and the main Town Car Park. Adjacent traders include New Look, Penney's, McDonalds, Boots, AIB, Lifestyle, Easons and Premanent TSB. DV8 and Sixth Sense are trading from the location already. This is a rare opportunity to rent a large retail unit in the town centre.