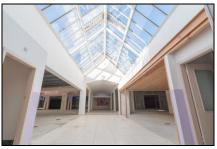

## **Ormonde Centre, Gladstone St, Clonmel**

Fabulous town-centre development. The centre comprises a modern two-storey commercial building, with 1500sq metre (16,000 sq ft) of ground floor retail area available, which can be subdivided into suitably sized units from 46 to 750 sq m. At first and second floor there is extensive office space (603 and 372 sq metres respectively (total 10,500 sq ft)), serviced by a lift and separate entrance. The property is located in the main retail area on Gladstone Street and has large frontage to both Gladstone St and the main Town Car Park. Adjacent traders include New Look, Penney's, McDonalds, Boots, AIB, Lifestyle, Easons and Premanent TSB. DV8 and Sixth Sense are trading from the location already. This is a rare opportunity to rent a large retail unit in the town centre.