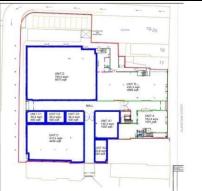

## **Ormonde Centre, Gladstone St, Clonmel**

Fabulous town-centre development. The centre comprises a modern two-storey commercial building, with 1500sq metre (16,000 sq ft) of ground floor retail area available, which can be subdivided into suitably sized units from 46 to 750 sq m. At first and second floor there is extensive office space (603 and 372 sq metres respectively (total 10,500 sq ft)), serviced by a lift and separate entrance. The property is located in the main retail area on Gladstone Street and has large frontage to both Gladstone St and the main Town Car Park. Adjacent traders include New Look, Penney's, McDonalds, Boots, AIB, Lifestyle, Easons and Premanent TSB. DV8 and Sixth Sense are trading from the location already. This is a rare opportunity to rent a large retail unit in the town centre.