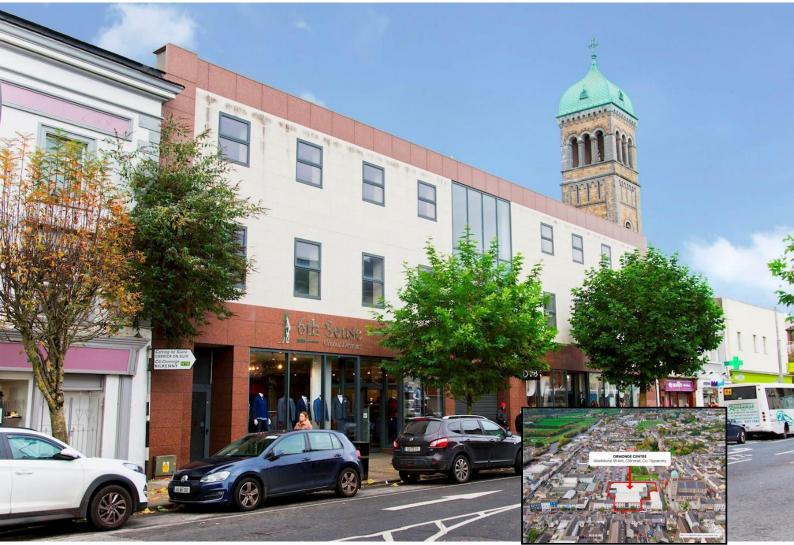

## **Ormonde Centre, Gladstone St, Clonmel**

- Prominent location
- 46 750 Sqm Units
- 1st floor office space 603Sqm
- Strong adjacent traders

## **Ormonde Centre, Gladstone St, Clonmel**

Fabulous town-centre development. The centre comprises a modern two-storey commercial building, with 1500sq metre (16,000 sq ft) of ground floor retail area available, which can be subdivided into suitably sized units from 46 to 750 sq m. At first and second floor there is extensive office space (603 and 372 sq metres respectively (total 10,500 sq ft)), serviced by a lift and separate entrance. The property is located in the main retail area on Gladstone Street and has large frontage to both Gladstone St and the main Town Car Park. Adjacent traders include New Look, Penney's, McDonalds, Boots, AIB, Lifestyle, Easons and Premanent TSB. DV8 and Sixth Sense are trading from the location already. This is a rare opportunity to rent a large retail unit in the town centre.