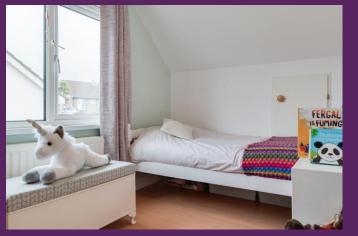

#### FIRST FLOOR

BEDROOM (2): 4.13m x 2.72m (13'7 x 8'11) Laminate wooden flooring, access to under-eaves storage.

BEDROOM (3): 3.68m x 2.40m (12'1 x 7'10) Access to under-eaves storage.