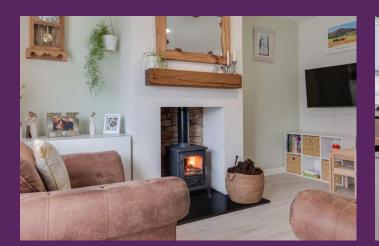

Downstairs comprises of a welcoming entrance hall, a bright living room with a feature multi-fuel burning stove, perfect for relaxing in front of during those colder months, a lovely fitted kitchen with white high gloss units and a fabulous sunroom. There is a door leading from the sunroom to the fully enclosed rear garden, making the space ideal for entertaining family and friends. Also on the ground floor is a contemporary bathroom with white three piece suite and the master bedroom. Upstairs provides two further bedrooms, both with eaves storage.

### THIS PROPERTY COMPRISES

UPVC front door to...

ENTRANCE HALL: Laminate wooden flooring, cloaks cupboard.

LIVING ROOM: 4.41m x 3.31m (14'6 x 10'10) Laminate wooden flooring, feature inglenook fireplace with black marble and hearth and multi fuel burning stove.