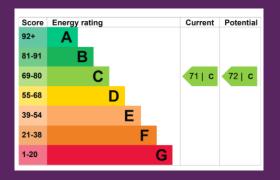

a door leading from the sunroom to the fully enclosed rear garden, making the space ideal for entertaining family and friends. Also on the ground floor is a contemporary bathroom with white three piece suite and the master bedroom. Upstairs provides two further bedrooms, both with eaves storage.

Externally, the rear is private and laid in patio and it benefits from sun throughout the day into the evening making it an ideal space for relaxing after a busy week. To the front of the property is a lawn and a driveway providing parking for two cars.

Meadowvale Crescent is a convenient location to live and offers a range of facilities on the doorstep, including easy local transport links to Bangor, Newtownards and Belfast, and there is a small shopping village within walking distance.













### THIS PROPERTY COMPRISES

UPVC front door to...

ENTRANCE HALL: Laminate wooden flooring, cloaks cupboard.

LIVING ROOM: 4.41m x 3.31m (14'6 x 10'10) Laminate wooden flooring, feature inglenook fireplace with black marble and hearth and multi fuel burning stove.

KITCHEN: 3.29m x 2.91m (10′10 x 9′7) Range of high and low level white gloss units, single drainer stainless steel sink unit, space for cooker, stainless steel extractor hood, tiled splashback, plumbed for washing machine, plumbed for dishwasher, door to...

SUNROOM: 3.63m x 3.14 (11'11x 10'4) Laminate wooden flooring, spotlights, door to rear garden.

BEDROOM (1): 3.18m x 2.79m (10'5 x 9'2) Wooden floor. Built-in storage.

BATHROOM: Contemporary three piece white suite comprising WC, pedestal wash hand basin and shower/b