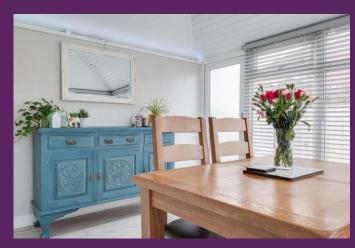

Downstairs comprises of a welcoming entrance hall, a bright living room with a feature multi-fuel burning stove, perfect for relaxing in front of during those colder months, a lovely fitted kitchen with white high gloss units and a fabulous sunroom. There is a door leading from the sunroom to the fully enclosed rear garden, making the space ideal for entertaining family and friends. Also on the ground floor is a contemporary bathroom with white three piece suite and the master bedroom. Upstairs provides two further bedrooms, both with eaves storage.

SUNROOM: 3.63m x 3.14 (11'11x 10'4) Laminate wooden flooring, spotlights, door to rear garden.

BEDROOM (1): 3.18m x 2.79m (10'5 x 9'2) Wooden floor. Built-in storage.

BATHROOM: Contemporary three piece white suite comprising WC, pedestal wash hand basin and shower/bath with dual head mixer shower, glass shower screen, heated towel rail, tiled walls and tiled floor.