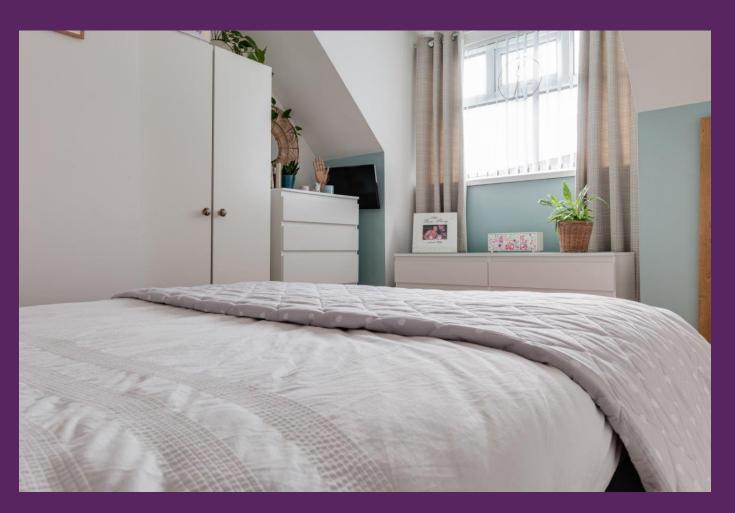

SUNROOM: 3.63m x 3.14 (11'11x 10'4) Laminate wooden flooring, spotlights, door to rear garden.

BEDROOM (1): 3.18m x 2.79m (10'5 x 9'2) Wooden floor. Built-in storage.

BATHROOM: Contemporary three piece white suite comprising WC, pedestal wash hand basin and shower/bath with dual head mixer shower, glass shower screen, heated towel rail, tiled walls and tiled floor.

#### FIRST FLOOR

BEDROOM (2): 4.13m x 2.72m (13'7 x 8'11) Laminate wooden flooring, access to under-eaves storage.

BEDROOM (3): 3.68m x 2.40m (12'1 x 7'10) Access to under-eaves storage.