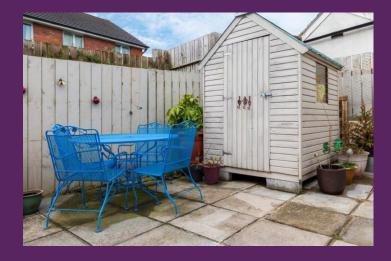

Externally, the rear is private and laid in patio and it benefits from sun throughout the day into the evening making it an ideal space for relaxing after a busy week. To the front of the property is a lawn and a driveway providing parking for two cars.

#### **OUTSIDE**

Front garden laid in lawn. Driveway with parking for 2 cars. Rear garden with patio areas. Water tap.