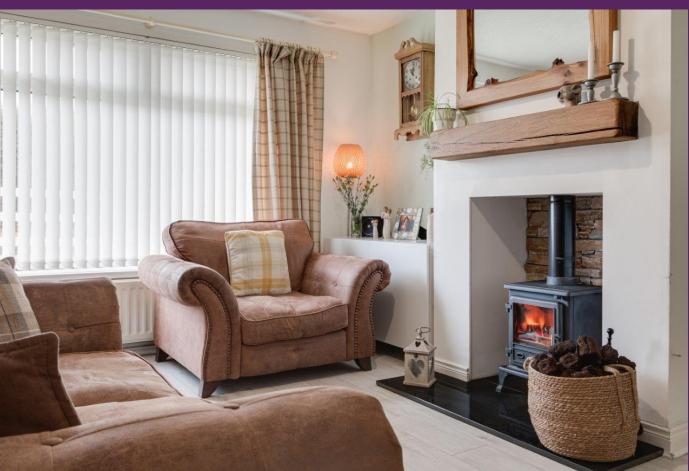

Downstairs comprises of a welcoming entrance hall, a bright living room with a feature multi-fuel burning stove, perfect for relaxing in front of during those colder months, a lovely fitted kitchen with white high gloss units and a fabulous sunroom. There is a door leading from the sunroom to the fully enclosed rear garden, making the space ideal for entertaining family and friends. Also on the ground floor is a contemporary bathroom with white three piece suite and the master bedroom. Upstairs provides two further bedrooms, both with eaves storage.

### THIS PROPERTY COMPRISES

UPVC front door to...

ENTRANCE HALL: Laminate wooden flooring, cloaks cupboard.

LIVING ROOM: 4.41m x 3.31m (14'6 x 10'10) Laminate wooden flooring, feature inglenook fireplace with black marble and hearth and multi fuel burning stove.