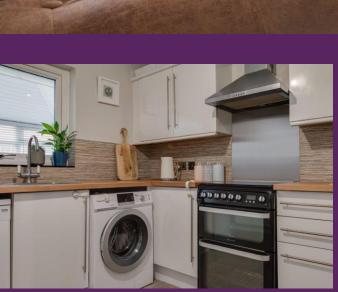

Downstairs comprises of a welcoming entrance hall, a bright living room with a feature multi-fuel burning stove, perfect for relaxing in front of during those colder months, a lovely fitted kitchen with white high gloss units and a fabulous sunroom. There is a door leading from the sunroom to the fully enclosed rear garden, making the space ideal for entertaining family and friends. Also on the ground floor is a contemporary bathroom with white three piece suite and the master bedroom. Upstairs provides two further bedrooms, both with eaves storage.

KITCHEN: 3.29m x 2.91m (10′10 x 9′7) Range of high and low level white gloss units, single drainer stainless steel sink unit, space for cooker, stainless steel extractor hood, tiled splashback, plumbed for washing machine, plumbed for dishwasher, door to...