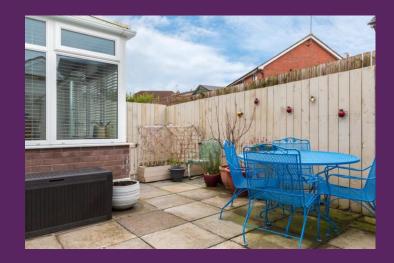

Externally, the rear is private and laid in patio and it benefits from sun throughout the day into the evening making it an ideal space for relaxing after a busy week. To the front of the property is a lawn and a driveway providing parking for two cars.

#### **OUTSIDE**

Front garden laid in lawn. Driveway with parking for 2 cars. Rear garden with patio areas. Water tap.