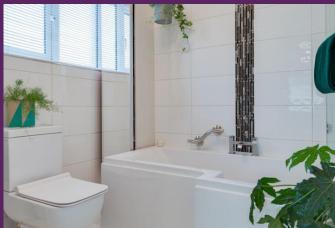

SUNROOM: 3.63m x 3.14 (11'11x 10'4) Laminate wooden flooring, spotlights, door to rear garden.

BEDROOM (1): 3.18m x 2.79m (10'5 x 9'2) Wooden floor. Built-in storage.

BATHROOM: Contemporary three piece white suite comprising WC, pedestal wash hand basin and shower/bath with dual head mixer shower, glass shower screen, heated towel rail, tiled walls and tiled floor.