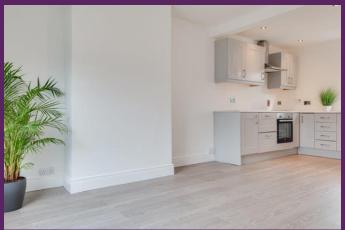

Downstairs comprises of a welcoming entrance hall and a spacious living room that is open plan to the excellent kitchen offering a range of units and plenty of dining space. Upstairs comprises of two well-proportioned bedrooms and a brand new contemporary shower room with a white three piece suite. Externally, the front garden is laid in low maintenance paving. The rear of the property has been fully enclosed and offers great privacy and the space has been laid in low maintenance paving.