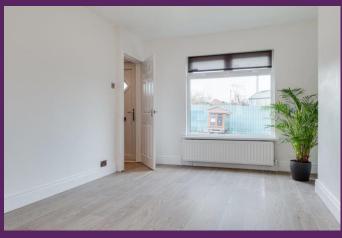

Laminate wooden flooring, recessed lighting, dining space. Door to rear.

FIRST FLOOR

LANDING: Access to roofspace.

BEDROOM (1): 13'11 x 9'10 (4.25m x 3.01m) Hot press.

BEDROOM (2): 10'4 x 7'7 (3.15m x 2.32m)