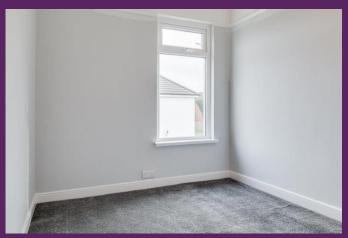

Downstairs comprises of a welcoming entrance hall and a spacious living room that is open plan to the excellent kitchen offering a range of units and plenty of dining space. Upstairs comprises of two well-proportioned bedrooms and a brand new contemporary shower room with a white three piece suite. Externally, the front garden is laid in low maintenance paving. The rear of the property has been fully enclosed and offers great privacy and the space has been laid in low maintenance paving.

Laminate wooden flooring, recessed lighting, dining space. Door to rear.

FIRST FLOOR

LANDING: Access to roofspace.

BEDROOM (1): 13'11 x 9'10 (4.25m x 3.01m) Hot press.

BEDROOM (2): 10'4 x 7'7 (3.15m x 2.32m)