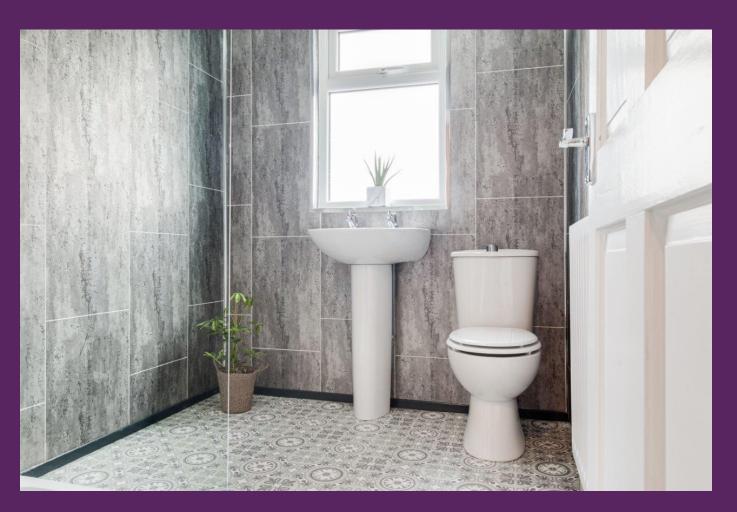

Downstairs comprises of a welcoming entrance hall and a spacious living room that is open plan to the excellent kitchen offering a range of units and plenty of dining space. Upstairs comprises of two well-proportioned bedrooms and a brand new contemporary shower room with a white three piece suite. Externally, the front garden is laid in low maintenance paving. The rear of the property has been fully enclosed and offers great privacy and the space has been laid in low maintenance paving.

SHOWER ROOM: Contemporary three piece white suite comprising low flush WC, pedestal wash hand basin and PVC panelled shower enclosure. Tile effect flooring.

**OUTSIDE** 

Front garden laid in decorative paving.