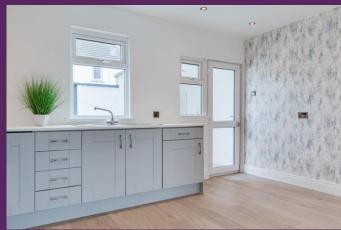

Downstairs comprises of a welcoming entrance hall and a spacious living room that is open plan to the excellent kitchen offering a range of units and plenty of dining space. Upstairs comprises of two well-proportioned bedrooms and a brand new contemporary shower room with a white three piece suite. Externally, the front garden is laid in low maintenance paving. The rear of the property has been fully enclosed and offers great privacy and the space has been laid in low maintenance paving.

KITCHEN/DINER: 13'11 x 8'3 (4.24m x 2.52m) Range of high and low level grey cupboards with co-ordinating work surfaces, single bowl stainless steel sink unit, built-in under counter oven, stainless steel extractor hood, 4 ring ceramic hob, plumbed for washing machine.

Laminate wooden flooring, recessed lighting, dining space. Door to rear.

FIRST FLOOR

LANDING: Access to roofspace.

BEDROOM (1): 13'11 x 9'10 (4.25m x 3.01m) Hot press.

BEDROOM (2): 10'4 x 7'7 (3.15m x 2.32m)