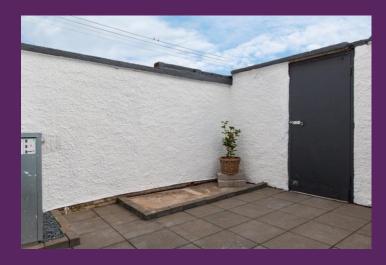

Downstairs comprises of a welcoming entrance hall and a spacious living room that is open plan to the excellent kitchen offering a range of units and plenty of dining space. Upstairs comprises of two well-proportioned bedrooms and a brand new contemporary shower room with a white three piece suite. Externally, the front garden is laid in low maintenance paving. The rear of the property has been fully enclosed and offers great privacy and the space has been laid in low maintenance paving.

Rear garden laid in low maintenance paving. Rear gate. Covered utility area.