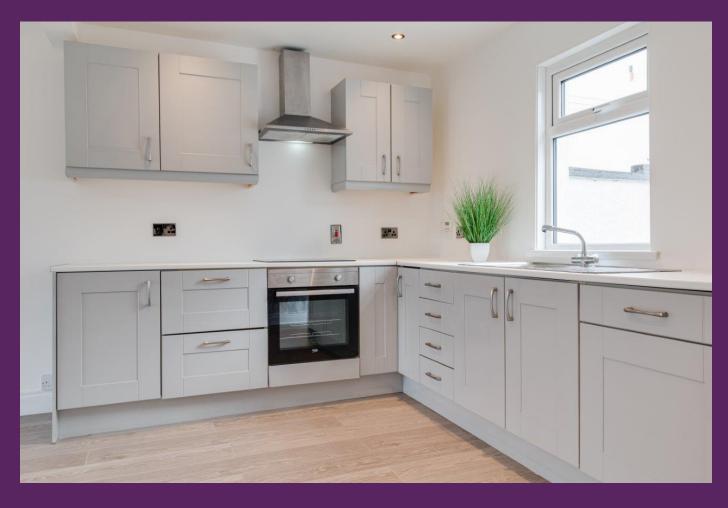

KITCHEN/DINER: 13'11 x 8'3 (4.24m x 2.52m) Range of high and low level grey cupboards with co-ordinating work surfaces, single bowl stainless steel sink unit, built-in under counter oven, stainless steel extractor hood, 4 ring ceramic hob, plumbed for washing machine.

Laminate wooden flooring, recessed lighting, dining space. Door to rear.

FIRST FLOOR

LANDING: Access to roofspace.

BEDROOM (1): 13'11 x 9'10 (4.25m x 3.01m) Hot press.

BEDROOM (2): 10'4 x 7'7 (3.15m x 2.32m)