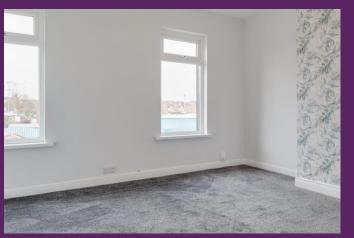

Downstairs comprises of a welcoming entrance hall and a spacious living room that is open plan to the excellent kitchen offering a range of units and plenty of dining space. Upstairs comprises of two well-proportioned bedrooms and a brand new contemporary shower room with a white three piece suite. Externally, the front garden is laid in low maintenance paving. The rear of the property has been fully enclosed and offers great privacy and the space has been laid in low maintenance paving.

Laminate wooden flooring, recessed lighting, dining space. Door to rear.

FIRST FLOOR

LANDING: Access to roofspace.

BEDROOM (1): 13'11 x 9'10 (4.25m x 3.01m) Hot press.

BEDROOM (2): 10'4 x 7'7 (3.15m x 2.32m)