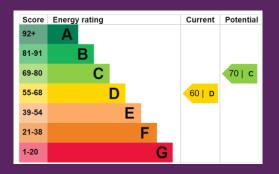

that is open plan to the excellent kitchen offering a range of units and plenty of dining space. Upstairs comprises of two well-proportioned bedrooms and a brand new contemporary shower room with a white three piece suite. Externally, the front garden is laid in low maintenance paving. The rear of the property has been fully enclosed and offers great privacy and the space has been laid in low maintenance paving.

Clandeboye Road is a very convenient location to live and with the town within easy walking distance, everything is on your doorstep! Parks, shops and primary schools can be accessed on foot and transport links are also easily accessible for journeys outside of the town centre, to Newtownards, Belfast and beyond, making this a fabulous opportunity for the lucky purchaser!













## THIS PROPERTY COMPRISES

**GROUND FLOOR** 

UPVC Front door to...

ENTRANCE HALL: Laminate wooden flooring.

LIVING ROOM:  $11'11 \times 10'10$  (3.64m x 3.31m) Laminate wooden flooring, understairs storage cupboard. Open plan to...

KITCHEN/DINER: 13'11 x 8'3 (4.24m x 2.52m) Range of high and low level grey cupboards with co-ordinating work surfaces, single bowl stainless steel sink unit, built-in under counter oven, stainless steel extractor hood, 4 ring ceramic hob, plumbed for washing machine.

Laminate wooden flooring, recessed lighting, dining space. Door to rear.

FIRST FLOOR

LANDING: Access to roofspace.

BEDROOM (1): 13'11 x 9'10 (4.25m x 3.01m) Hot press.

BEDROOM (2): 10'4 x 7'7 (3.15m x 2.32m)

SHOWER ROOM: Contemporary three piece white suite comprising low flush WC,