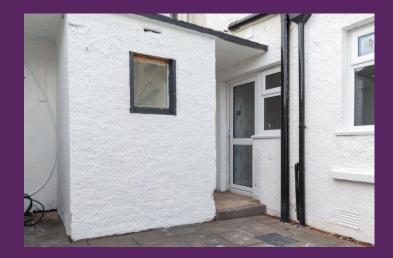

Downstairs comprises of a welcoming entrance hall and a spacious living room that is open plan to the excellent kitchen offering a range of units and plenty of dining space. Upstairs comprises of two well-proportioned bedrooms and a brand new contemporary shower room with a white three piece suite. Externally, the front garden is laid in low maintenance paving. The rear of the property has been fully enclosed and offers great privacy and the space has been laid in low maintenance paving.

SHOWER ROOM: Contemporary three piece white suite comprising low flush WC, pedestal wash hand basin and PVC panelled shower enclosure. Tile effect flooring.

**OUTSIDE** 

Front garden laid in decorative paving.