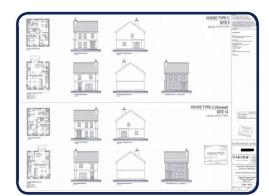

## FOR SALE

£475,000

Lands North of Mill Cottage Drive, Stranocum, Ballymoney,

- Planning permission for 19 houses under ref LA01/2019/0993/F
- 9 Detached
- 10 Semi detached

Residential development site passed for 19 units, 9 detached and 10 semi detached, under ref LA01/2019/0993/F