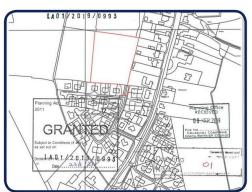

## FOR SALE

£475,000

Lands North of Mill Cottage Drive, Stranocum, Ballymoney,

- Planning permission for 19 houses under ref LA01/2019/0993/F
- 9 Detached
- 10 Semi detached

Residential development site passed for 19 units, 9 detached and 10 semi detached, under ref LA01/2019/0993/F

The subject site which extends to approximately circa 2 acres is located off the Ballinlea Road in Stranocum in an ideal location, convenient to local amenities and The North Antrim Coast and all it tourist attractions.