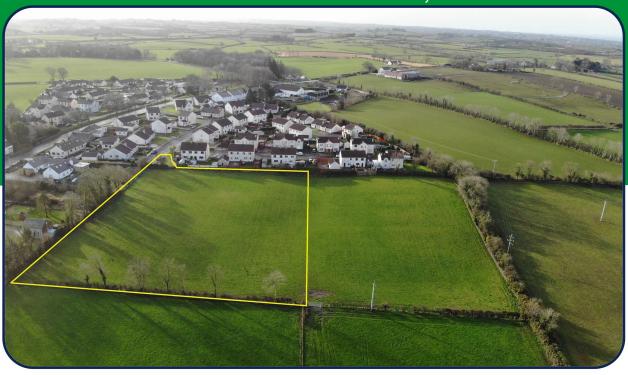

## FOR SALE

£475,000

Lands North of Mill Cottage Drive, Stranocum, Ballymoney,

- Planning permission for 19 houses under ref LA01/2019/0993/F
- 9 Detached
- 10 Semi detached

Residential development site passed for 19 units, 9 detached and 10 semi detached, under ref LA01/2019/0993/F

The subject site which extends to approximately circa 2 acres is located off the Ballinlea Road in Stranocum in an ideal location, convenient to local amenities and The North Antrim Coast and all it tourist attractions.