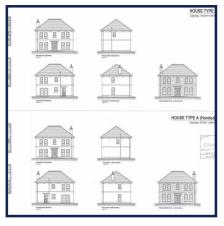

## FOR SALE

£475,000

Lands North of Mill Cottage Drive, Stranocum, Ballymoney,

- Planning permission for 19 houses under ref LA01/2019/0993/F
- 9 Detached
- 10 Semi detached

Residential development site passed for 19 units, 9 detached and 10 semi detached, under ref LA01/2019/0993/F