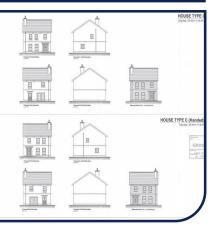

## FOR SALE

£475,000

Lands North of Mill Cottage Drive, Stranocum, Ballymoney,

- Planning permission for 19 houses under ref LA01/2019/0993/F
- 9 Detached
- 10 Semi detached

Residential development site passed for 19 units, 9 detached and 10 semi detached, under ref LA01/2019/0993/F