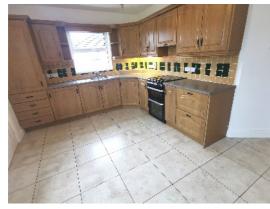

14'7 x 12'2 Excellent range of eye and low level fitted kitchen units in an oak finish. Stainless steel single drainer sink with mixer taps. 'Hotpoint' Kitchen/Dining: electric cooker, 'Smeg' integrated dishwasher, walls tiled between kitchen units. Floor tiled.