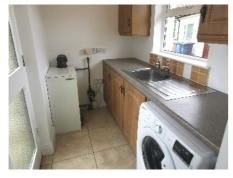

Utility Room:

7'9 x 4'9 Eye and low level fitted kitchen units with stainless steel single drainer sink with mixer taps, plumbed for washing machine. Tiled splash back. Tiled floor. uPVC back door.