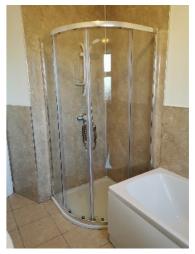

Bathroom:

8'7 x 6'6 Suite includes low flush wc, pedestal wash hand basin, bath and mains power shower. Heated towel rail. Floor tiled.