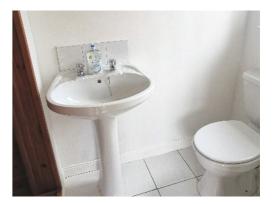

# P. McDermott

7'5 x 3'2 Low flush wc, pedestal wash hand basin and laundry storage

13'8 x 9'9 Built-in wardrobe, laminate wooden floor.