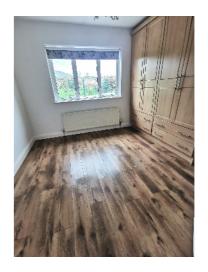

## P. McDermott

111 Glenroe Park, Dungiven BT47 4DZ

Master Bedroom: 11'1 x 10'8 Range of built in wardrobes. Laminate wooden floor.

En Suite:

area. Floor tiled.

Bedroom 2:

Bedroom 3:

8'5 x 7'10 Carpet.

# P. McDermott

7'5 x 3'2 Low flush wc, pedestal wash hand basin and laundry storage

13'8 x 9'9 Built-in wardrobe, laminate wooden floor.