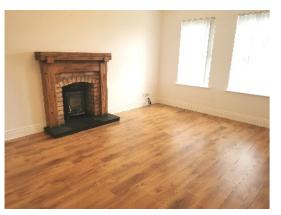

#### 111 Glenroe Park, Dungiven BT47 4DZ

Entrance Hall: Hardwood front door, laminate wooden floor, telephone point. Cloaks.

16'4 x 11'5 Feature wood burning stove, with brick built surround and tiled hearth. Laminate wooden floor. TV points. Decorative coving to ceiling. Living Room: