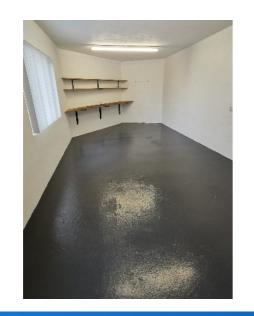

Exterior: Front garden area landscaped with mature shrubs and beds. Spacious tarmac driveway provides ample off road parking.

Detached Garage: 27'6 x 11'6 (at widest point) Roller shutter door. Pedestrian door. Lighting and power points.