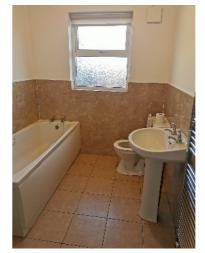

Bathroom:

8'7 x 6'6 Suite includes low flush wc, pedestal wash hand basin, bath and mains power shower. Heated towel rail. Floor tiled.