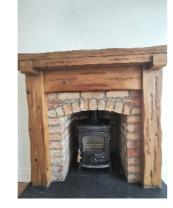

#### 111 Glenroe Park, Dungiven BT47 4DZ

Entrance Hall: Hardwood front door, laminate wooden floor, telephone point. Cloaks.

16'4 x 11'5 Feature wood burning stove, with brick built surround and tiled hearth. Laminate wooden floor. TV points. Decorative coving to ceiling. Living Room: