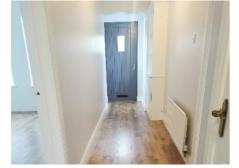

#### 111 Glenroe Park, Dungiven BT47 4DZ

Entrance Hall: Hardwood front door, laminate wooden floor, telephone point. Cloaks.

16'4 x 11'5 Feature wood burning stove, with brick built surround and tiled hearth. Laminate wooden floor. TV points. Decorative coving to ceiling. Living Room: