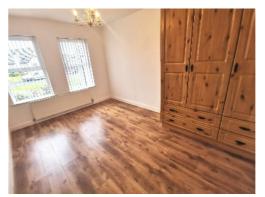

## P. McDermott

111 Glenroe Park, Dungiven BT47 4DZ

Master Bedroom: 11'1 x 10'8 Range of built in wardrobes. Laminate wooden floor.

En Suite:

area. Floor tiled.

Bedroom 2:

Bedroom 3:

8'5 x 7'10 Carpet.