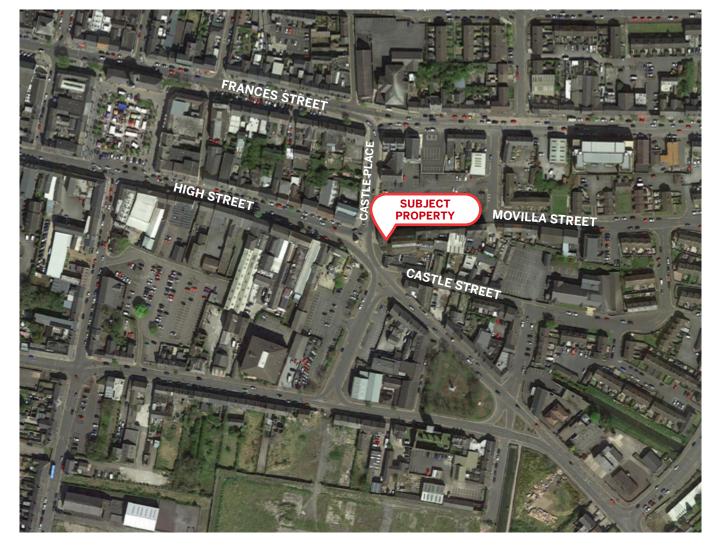

#### LOCATION

The site is situated in Newtownards town centre which is located within the district of Ards and North Down Borough Council. The property benefits from easy access to both the A20 and A21 to provide strong transport links to all directions.

The site is situated c. 10 miles east of Belfast and 6 miles South of Bangor.

Within Newtownards the site is prominently located opposite 'The Market Cross', in the town's Primary Retail Core.