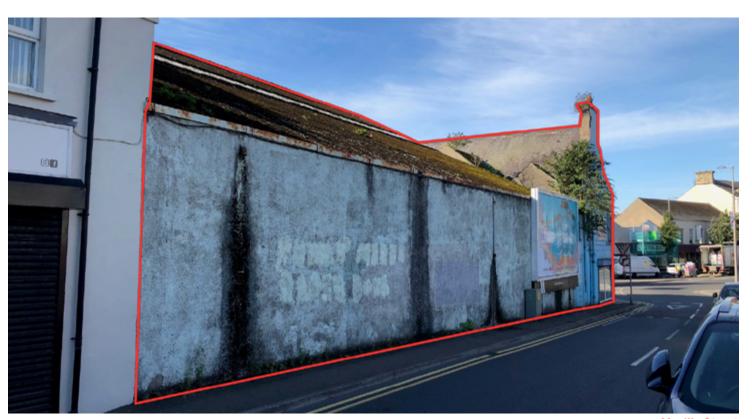

#### **DESCRIPTION**

The subject property comprises a 2-storey retail/showroom building with adjoining warehouse/store to the rear.

The building that fronts High Street is primarily retail/showroom space across the ground and first floors with warehouse/stores to the rear extending east along Movilla Street.

The building is in poor condition and is ready for refurbishment/redevelopment (STPP).

Advertising hoarding (licence overholding currently producing £1,000 per annum).

**Movilla Street** 