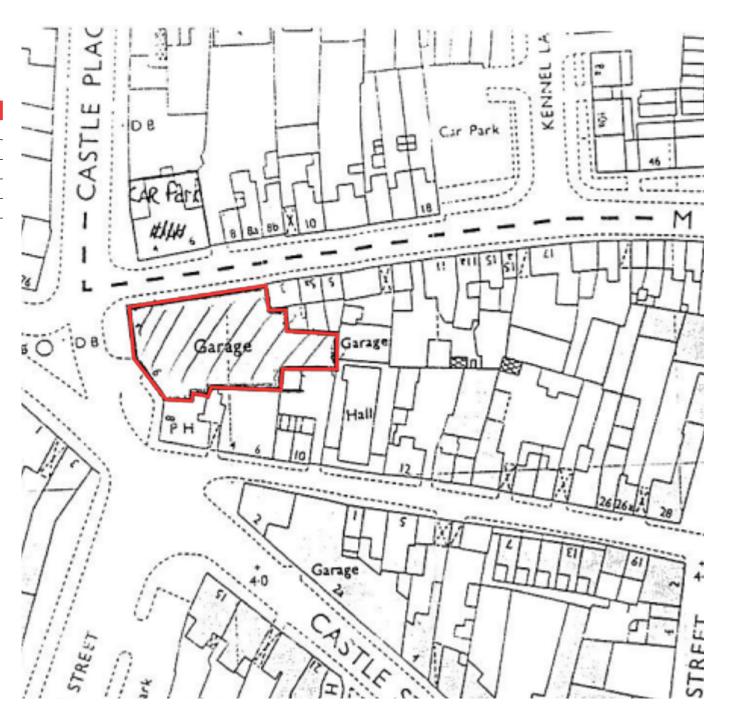

## **ACCOMMODATION**

The areas below are approximate.

| Area         | Sq Ft    |
|--------------|----------|
| Ground Floor | 8,267    |
| First Floor  | 1,614    |
|              |          |
| TOTAL        | c. 9,881 |

c. 0.2 acres