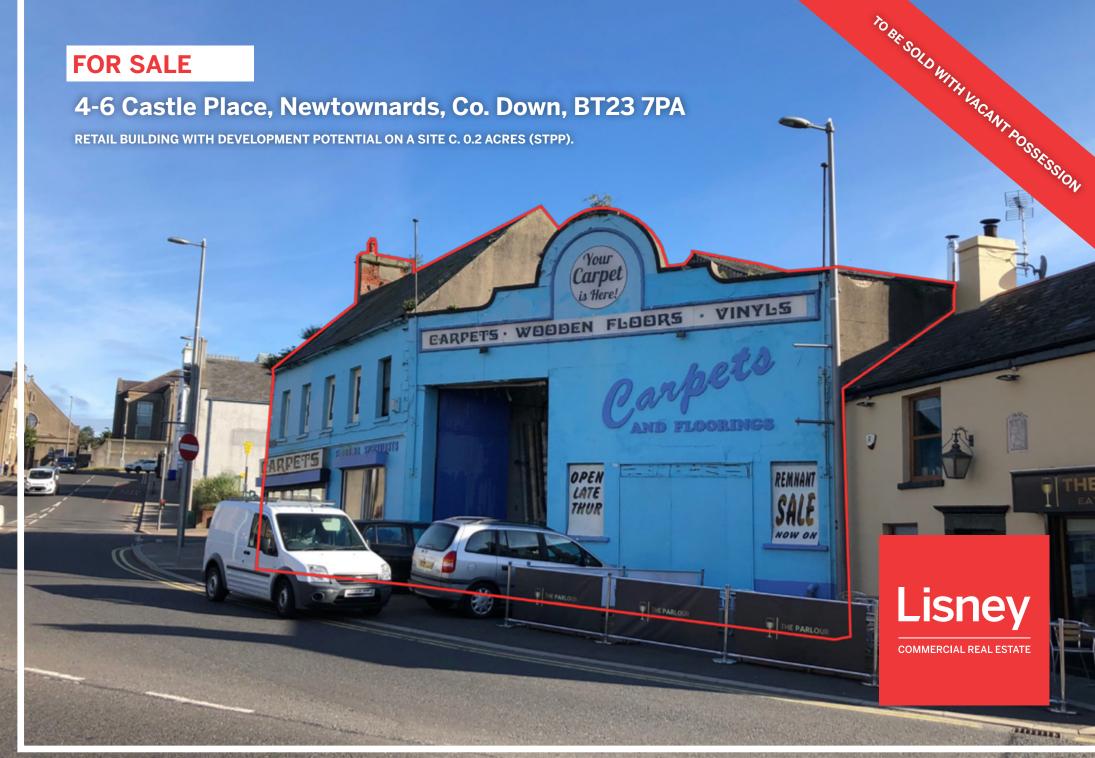

# **FEATURES**

Comprising c. 0.2 acres in a prime town centre location

**Development opportunity (STPP)** 

In close proximity to the town's Primary Retail Core

Being sold with the benefit of vacant possession

#### **DESCRIPTION**

The subject property comprises a 2-storey retail/showroom building with adjoining warehouse/store to the rear.

The building that fronts High Street is primarily retail/showroom space across the ground and first floors with warehouse/stores to the rear extending east along Movilla Street.

The building is in poor condition and is ready for refurbishment/redevelopment (STPP).

Advertising hoarding (licence overholding currently producing £1,000 per annum).

**Movilla Street** 