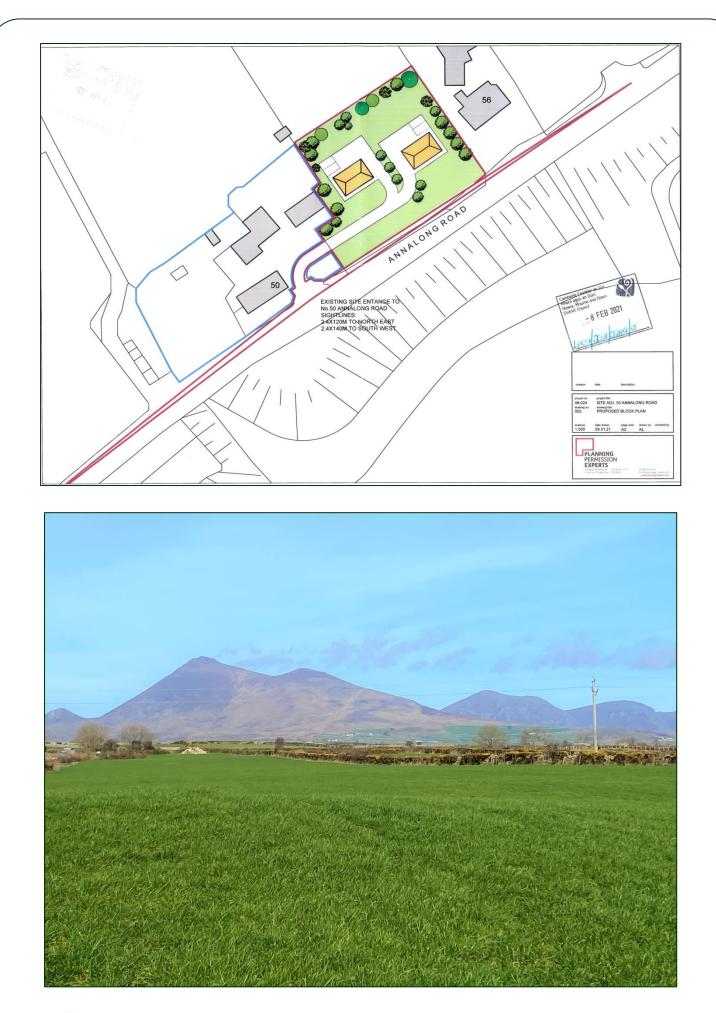

## Two Buildings Sites adjacent to 50 Annalong Road, Ballymartin

Two Building Sites with Outline Planning Permission For Sale as one Lot.

It is seldom sites come available for sale on the County Down coast with elevated sea views. The sites are located on the Annalong Road between Annalong and Ballymartin. From the front there are excellent views of the Irish Sea and to the rear there are views of the Mourne Mountains.

- Planning Permission: LA07/2021/0249/O
- Viewing: On site at anytime.
- Price: Offers Over £200,000 (for the two sites)

These particulars do not constitute any part of an offer or contract. None of the statements contained in these particulars are to be relied on as statements or representations of fact and any intending purchasers must satisfy himself by inspection or otherwise as to the correctness of the statements in these particulars. The vendor does not make or give, and neither James Wilson & Son, nor any person in their employment, has any authority to make or give any representation or warranty whatever in relation to this property. No appliances or equipment have been tested. Purchasers should satisfy themselves with regard to such items.