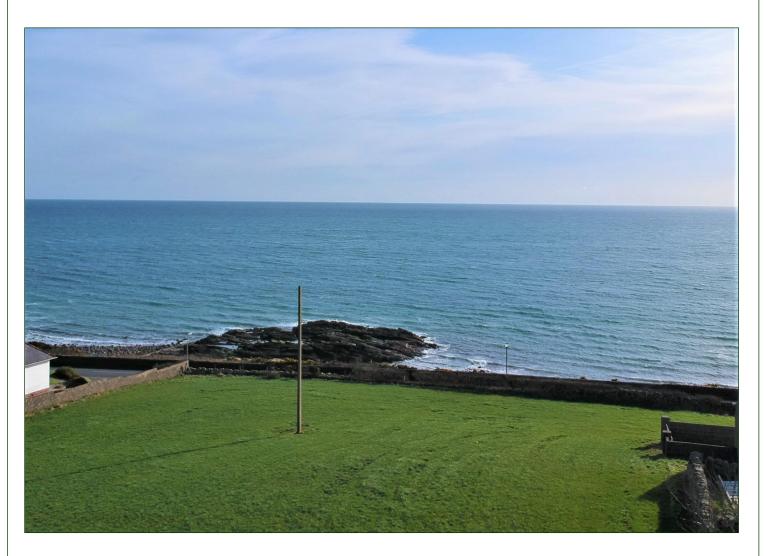

## Two Buildings Sites adjacent to 50 Annalong Road, Ballymartin

Two Building Sites with Outline Planning Permission For Sale as one Lot.

It is seldom sites come available for sale on the County Down coast with elevated sea views. The sites are located on the Annalong Road between Annalong and Ballymartin. From the front there are excellent views of the Irish Sea and to the rear there are views of the Mourne Mountains.