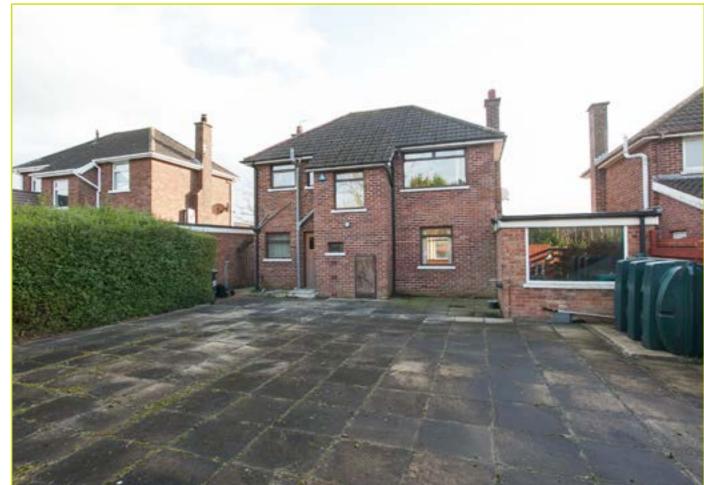

#### **SUMMARY**

Detached family home in need of general refurbishment, located close to many shops and amenities. Belfast city centre is within easy commuting distance and the property offers ease of access to main arterial routes and public transport services.

The accommodation briefly comprises of a living room, dining room and kitchen on the ground floor. Three bedrooms, bathroom and separate w.c are to the first floor.

The property further benefits from a large, paved, private rear garden, an attached garage and driveway parking

SEPARATE WC: Low flush w.c

Outside

ATTACHED GARAGE 21' 9" x 8' 9" (6.63m x 2.67m)

Large, enclosed paved rear garden. Front garden in lawn. Driveway parking.