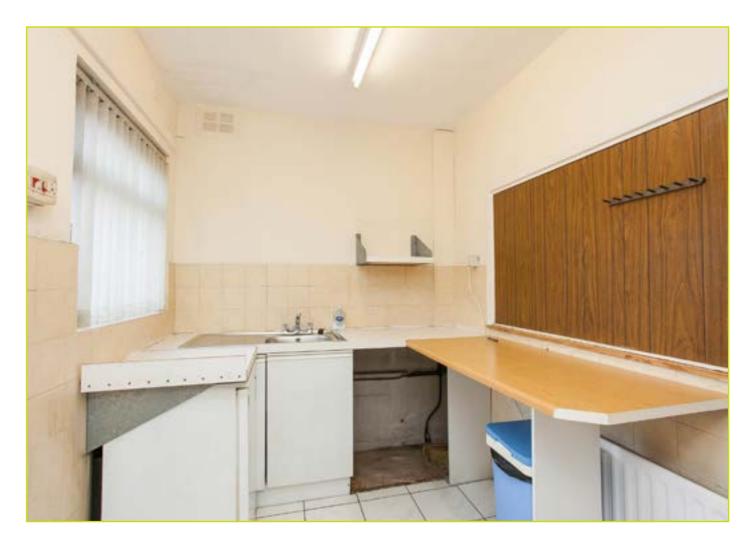

KITCHEN WITH BREAKFAST AREA: 8' 6" x 7' 11"
(2.59m x 2.41m) Range of units, larder, stainless steel sink unit, formica work surfaces, plumbed for washing machine, space for fridge freezer, tiled floor