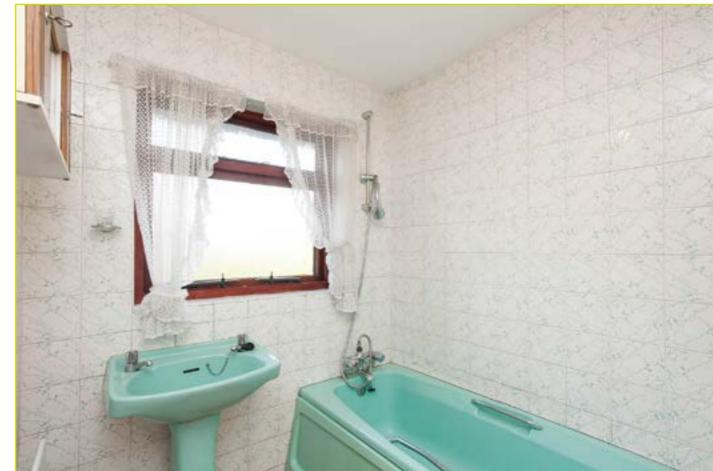

BEDROOM (1): 13' 4" x 8' 5" (4.06m x 2.57m) Built in robes

BEDROOM (2): 10' 3" x 10' 1" (3.12m x 3.07m)

BEDROOM (3): 9' 9" x 8' 8" (2.97m x 2.64m)

BATHROOM: Pedestal wash hand basin, panel bath with chrome taps, fully tiled walls