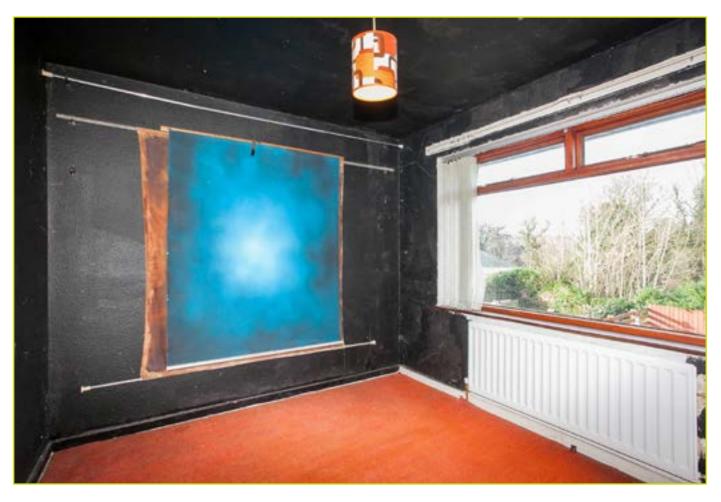

#### **ACCOMMODATION:**

**Ground Floor** 

**ENTRANCE PORCH: Wooden front door** 

**ENTRANCE HALL: Glazed door** 

LIVING ROOM: 17' 2" x 9' 9" (5.23m x 2.97m) Feature fireplace

DINING ROOM: 10' 5" x 9' 9" (3.18m x 2.97m) Feature fireplace