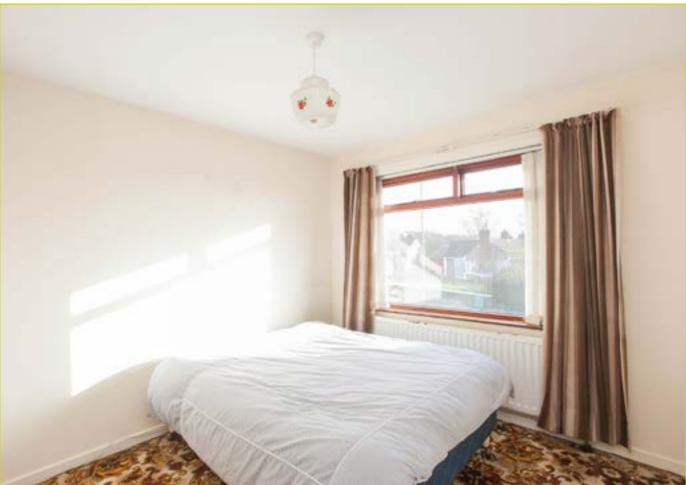

BEDROOM (1): 13' 4" x 8' 5" (4.06m x 2.57m) Built in robes

BEDROOM (2): 10' 3" x 10' 1" (3.12m x 3.07m)

BEDROOM (3): 9' 9" x 8' 8" (2.97m x 2.64m)

BATHROOM: Pedestal wash hand basin, panel bath with chrome taps, fully tiled walls