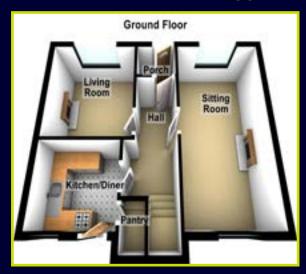

LIVING ROOM: 17' 2" x 9' 9" (5.23m x 2.97m) Feature fireplace

DINING ROOM: 10' 5" x 9' 9" (3.18m x 2.97m) Feature fireplace

KITCHEN WITH BREAKFAST AREA: 8' 6" x 7' 11"
(2.59m x 2.41m) Range of units, larder, stainless steel sink unit, formica work surfaces, plumbed for washing machine, space for fridge freezer, tiled floor

BEDROOM (1): 13' 4" x 8' 5" (4.06m x 2.57m) Built in robes

BEDROOM (2): 10' 3" x 10' 1" (3.12m x 3.07m)

BEDROOM (3): 9' 9" x 8' 8" (2.97m x 2.64m)

BATHROOM: Pedestal wash hand basin, panel bath with chrome taps, fully tiled walls

SEPARATE WC: Low flush w.c

Outside

ATTACHED GARAGE 21' 9" x 8' 9" (6.63m x 2.67m)

Large, enclosed paved rear garden. Front garden in lawn. Driveway parking.















#### **LOCATION MAP**



### **FLOOR PLANS (NOT TO SCALE)**







RESIDENTIAL



# Dougan

6 Orpen Shopping Centre Upper Lisburn Road Belfast BT10 0BG

Telephone 028 9030 8855

Email info@douganproperty.com

Web www. douganproperty.com



Dougan Residential for themselves and for the Vendors or Lessors of the property whose agents they are give notice that; i) these particulars are given without responsibility of Dougan Residential or the Vendors or Lessors as a general outline only, for the guidance of prospective purchasers or tenants, and do not constitute the whole or any part of an offer or contract; ii) Dougan Residential cannot guarantee the accuracy of any description, dimensions, references to condition, necessary permissions for use and occupation and other details contained herein and any prospective purchasers or tenants should not rely