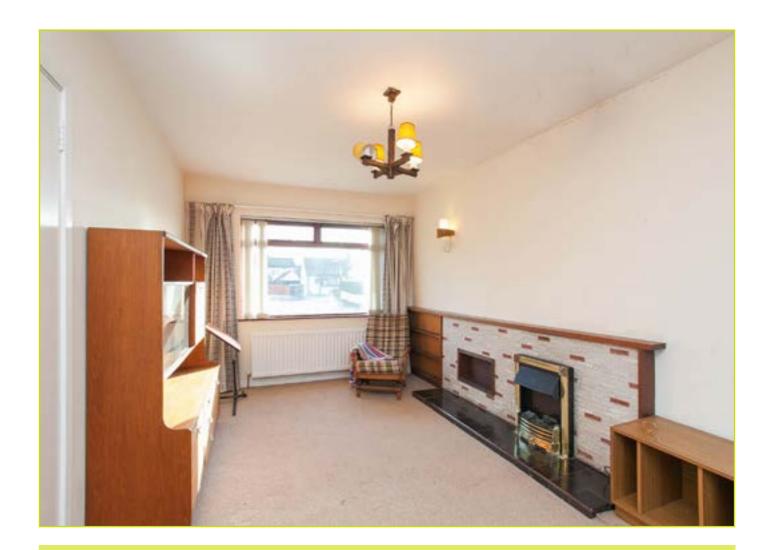

#### **ACCOMMODATION:**

**Ground Floor** 

**ENTRANCE PORCH: Wooden front door** 

**ENTRANCE HALL: Glazed door** 

LIVING ROOM: 17' 2" x 9' 9" (5.23m x 2.97m) Feature fireplace

DINING ROOM: 10' 5" x 9' 9" (3.18m x 2.97m) Feature fireplace