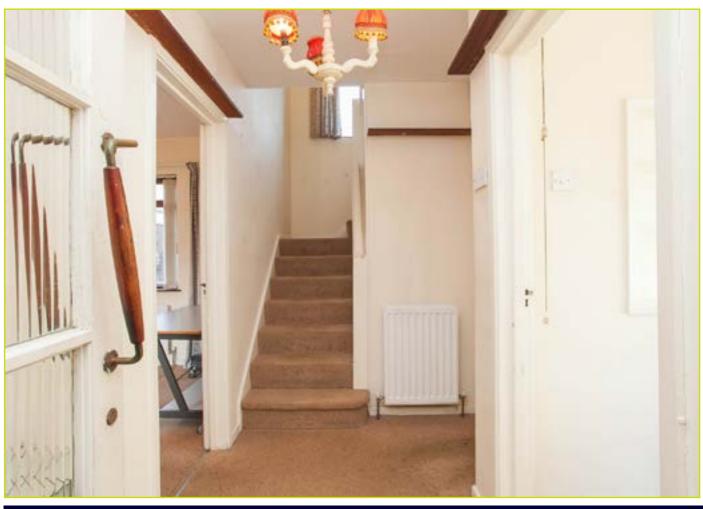

#### **ACCOMMODATION:**

**Ground Floor** 

**ENTRANCE PORCH: Wooden front door** 

**ENTRANCE HALL: Glazed door** 

LIVING ROOM: 17' 2" x 9' 9" (5.23m x 2.97m) Feature fireplace

DINING ROOM: 10' 5" x 9' 9" (3.18m x 2.97m) Feature fireplace