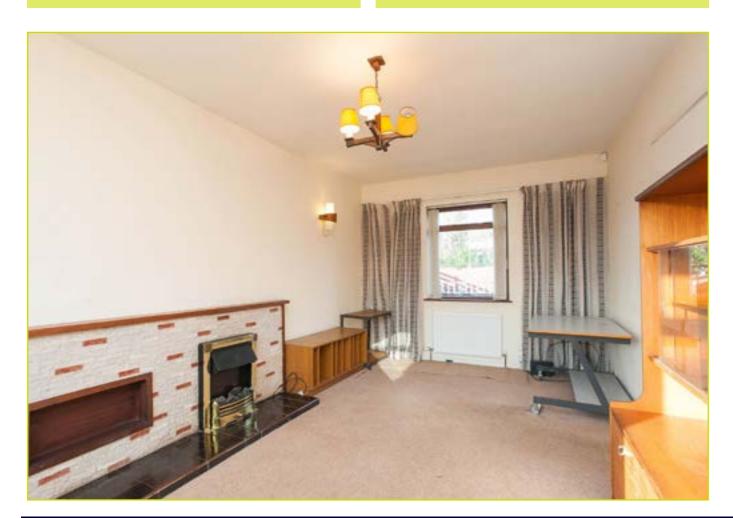

#### **ACCOMMODATION:**

**Ground Floor** 

**ENTRANCE PORCH: Wooden front door** 

**ENTRANCE HALL: Glazed door** 

LIVING ROOM: 17' 2" x 9' 9" (5.23m x 2.97m) Feature fireplace

DINING ROOM: 10' 5" x 9' 9" (3.18m x 2.97m) Feature fireplace