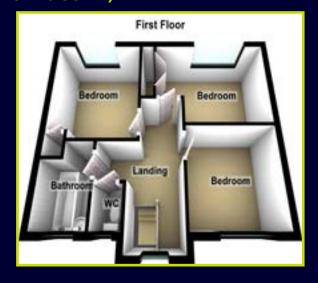

#### **ACCOMMODATION:**

**Ground Floor** 

**ENTRANCE PORCH: Wooden front door** 

**ENTRANCE HALL: Glazed door** 

LIVING ROOM: 17' 2" x 9' 9" (5.23m x 2.97m) Feature fireplace

DINING ROOM: 10' 5" x 9' 9" (3.18m x 2.97m) Feature fireplace

KITCHEN WITH BREAKFAST AREA: 8' 6" x 7' 11"
(2.59m x 2.41m) Range of units, larder, stainless steel sink unit, formica work surfaces, plumbed for washing machine, space for fridge freezer, tiled floor

BEDROOM (1): 13' 4" x 8' 5" (4.06m x 2.57m) Built in robes

BEDROOM (2): 10' 3" x 10' 1" (3.12m x 3.07m)

BEDROOM (3): 9' 9" x 8' 8" (2.97m x 2.64m)

BATHROOM: Pedestal wash hand basin, panel bath with chrome taps, fully tiled walls

SEPARATE WC: Low flush w.c

Outside

ATTACHED GARAGE 21' 9" x 8' 9" (6.63m x 2.67m)

Large, enclosed paved rear garden. Front garden in lawn. Driveway parking.

### **FLOOR PLANS (NOT TO SCALE)**

RESIDENTIAL