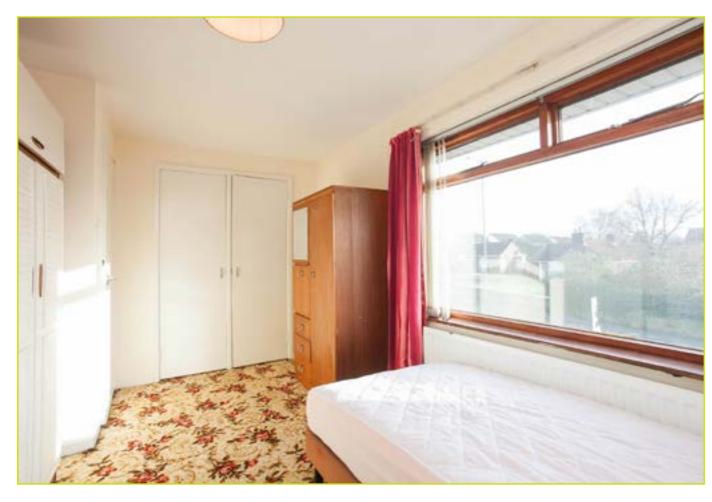

BEDROOM (1): 13' 4" x 8' 5" (4.06m x 2.57m) Built in robes

BEDROOM (2): 10' 3" x 10' 1" (3.12m x 3.07m)

BEDROOM (3): 9' 9" x 8' 8" (2.97m x 2.64m)

BATHROOM: Pedestal wash hand basin, panel bath with chrome taps, fully tiled walls