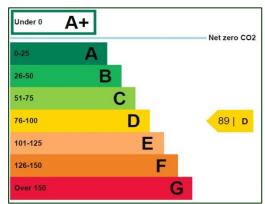

 Rent: £5,500 per annum payable quarterly in advance plus Rates.

• NAV: £3,850.00 (Annual rate 2021/2022 £1998.03)

Size: Approximately 800 sq ft.