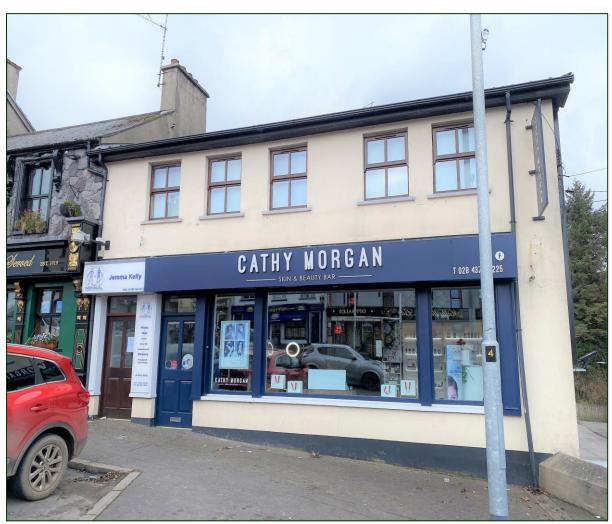

# 7 Main Street Castlewellan

BT31 9DF

### To Let - First Floor Commercial Property

This extensive first floor commercial premises is well located to take advantage of the thriving centre of Castlewellan. Subject to statutory consents it would be suitable for a wide variety of uses.