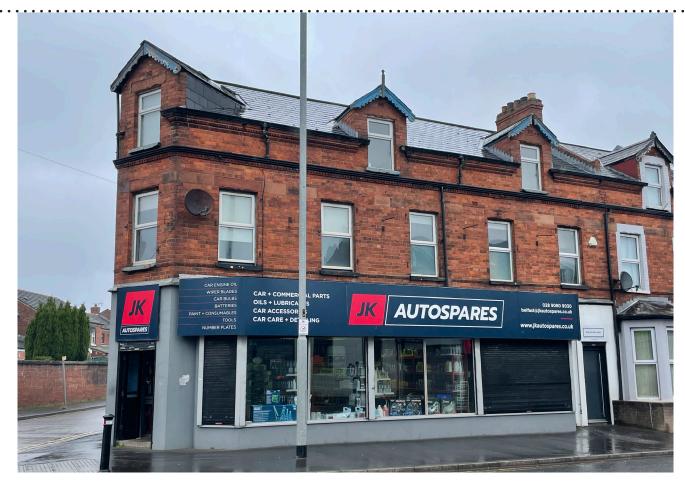

## **Description**

The subject property comprises a prominent corner building with a ground floor retail unit and first floor and second floor offices. Internally the property offers a number of private offices with separate kitchen and toilet facilities over the first and second floors. The ground floor has a show room and workshop with a private kitchen and toilet facilities. The upper floors have the benefit of gas central heating and could be converted to residential use, subject to planning. Nearby users include the East Belfast Enterprise Park, Connswater Retail Park, including a branch of Starbucks and Tim Hortons.