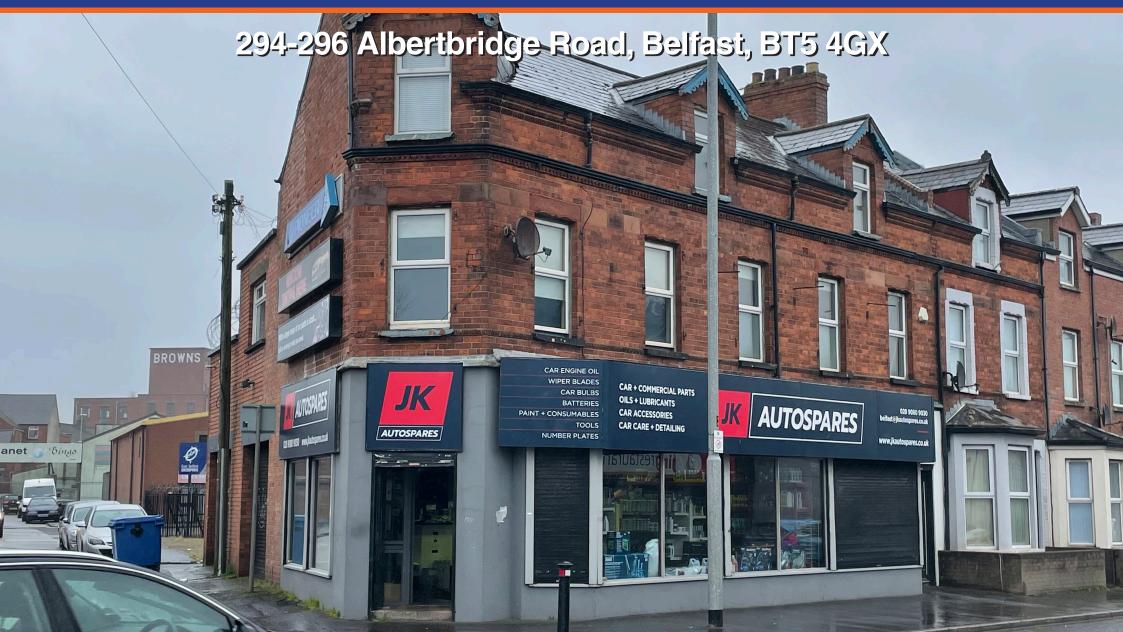

# 294-296 Albertbridge Road, Belfast, BT5 4GX

## **Description**

The subject property comprises a prominent corner building with a ground floor retail unit and first floor and second floor offices. Internally the property offers a number of private offices with separate kitchen and toilet facilities over the first and second floors. The ground floor has a show room and workshop with a private kitchen and toilet facilities. The upper floors have the benefit of gas central heating and could be converted to residential use, subject to planning. Nearby users include the East Belfast Enterprise Park, Connswater Retail Park, including a branch of Starbucks and Tim Hortons.