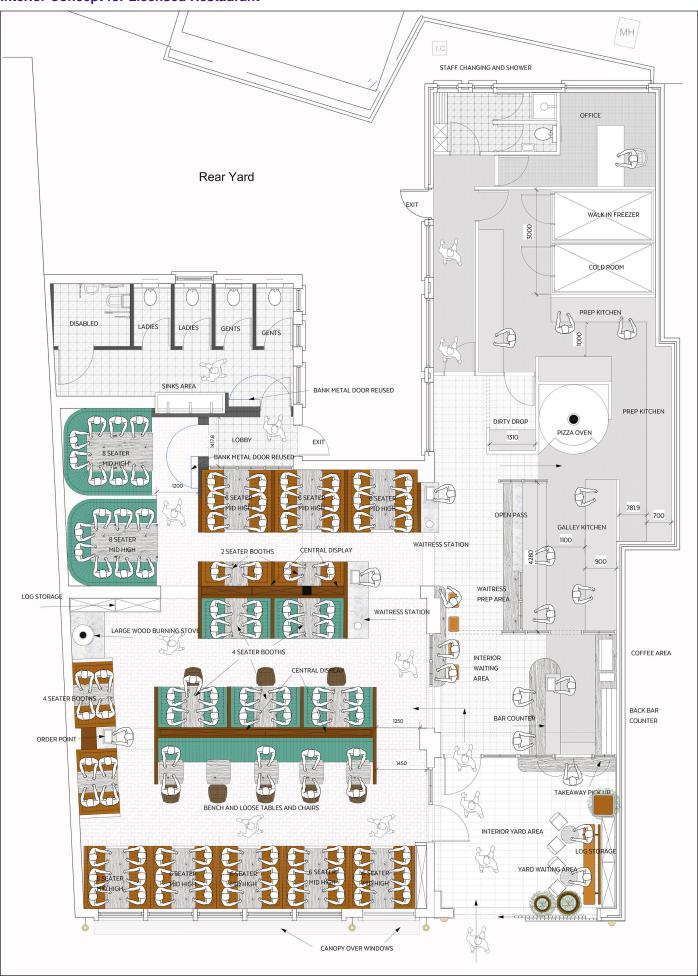

#### **Interior Concept for Licensed Restaurant**

### **Description**

The property comprises a mid-terrace single storey former bank of traditional construction. To the rear of the property there is an enclosed yard area. The property maybe capable for subdivision to create 2 units.

#### **Planning**

Planning is passed for a licensed restaurant, however the property would be suitable for retail or professional uses subject to planning.

**VAT** 

All prices, rentals and outgoings are quoted exclusive of VAT.