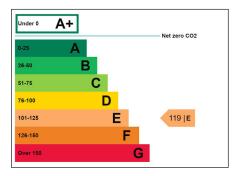

Instinctive Excellence in Property.

# For Sale (May Lease)

Town Centre Commercial Building 3,080 sq ft (286 sq m)

15 Market Street Downpatrick BT30 6LP

**COMMERCIAL** 





## For Sale (May Lease)

# Town Centre Commercial Building 3,080 sq ft (286 sq m)

15 Market Street Downpatrick BT30 6LP

#### **COMMERCIAL**

#### **EPC**





#### Location

Downpatrick is a busy market town located approximately 22 miles south of Belfast with a population of 10,800 (2011 census). The property itself occupies a prominent position on Market Street, the town's main retail pitch. The building is centrally located on Market Street and benefits from high levels of foot and vehicular traffic. Nearby occupiers include Ulster Bank, Toals Bookmakers and Minders Fashions.

### **Description**

The property comprises a mid-terrace single storey former bank of traditional construction. To the rear of the property there is an enclosed yard area. The property maybe capable for subdivision to create 2 units.

#### **Accommodation**

The property has been measured in accordance with the RICS code of Measuring Practice, Sixth Edition. All ar