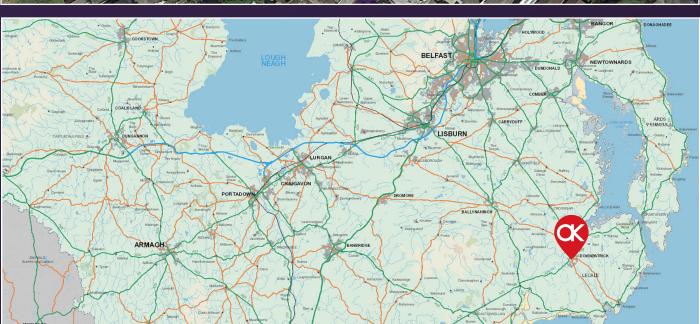

## **Location Maps**

MARK CARRON: **J** 028 9027 0016 ☐ 079 8099 9149 **Mark.carron@osborneking.com** 

#### Location

Downpatrick is a busy market town located approximately 22 miles south of Belfast with a population of 10,800 (2011 census). The property itself occupies a prominent position on Market Street, the town's main retail pitch. The building is centrally located on Market Street and benefits from high levels of foot and vehicular traffic. Nearby occupiers include Ulster Bank, Toals Bookmakers and Minders Fashions.