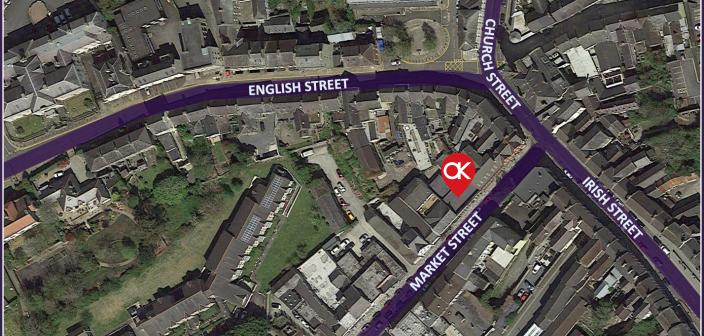

## **Location Maps**

MARK CARRON: **J** 028 9027 0016 ☐ 079 8099 9149 **Mark.carron@osborneking.com** 

#### Location

Downpatrick is a busy market town located approximately 22 miles south of Belfast with a population of 10,800 (2011 census). The property itself occupies a prominent position on Market Street, the town's main retail pitch. The building is centrally located on Market Street and benefits from high levels of foot and vehicular traffic. Nearby occupiers include Ulster Bank, Toals Bookmakers and Minders Fashions.