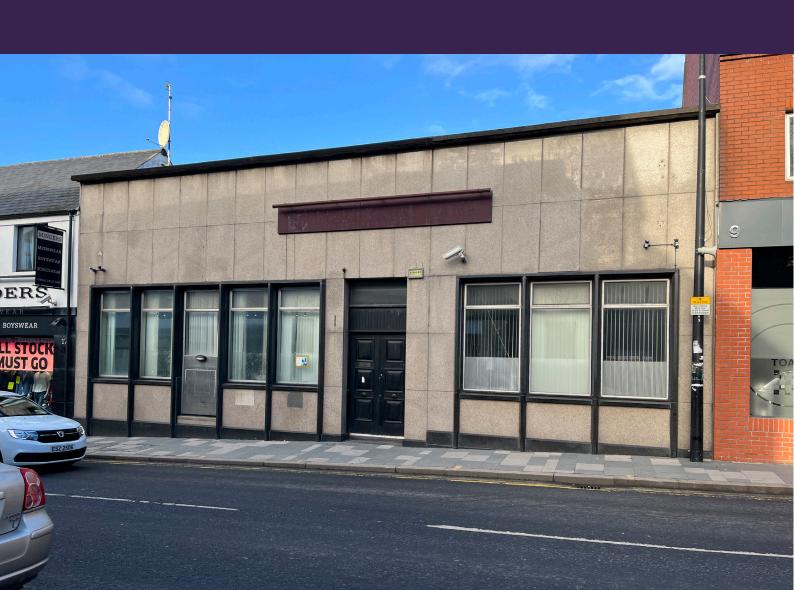

#### Location

Downpatrick is a busy market town located approximately 22 miles south of Belfast with a population of 10,800 (2011 census). The property itself occupies a prominent position on Market Street, the town's main retail pitch. The building is centrally located on Market Street and benefits from high levels of foot and vehicular traffic. Nearby occupiers include Ulster Bank, Toals Bookmakers and Minders Fashions.

### **Description**

The property comprises a mid-terrace single storey former bank of traditional construction. To the rear of the property there is an enclosed yard area. The property maybe capable for subdivision to create 2 units.