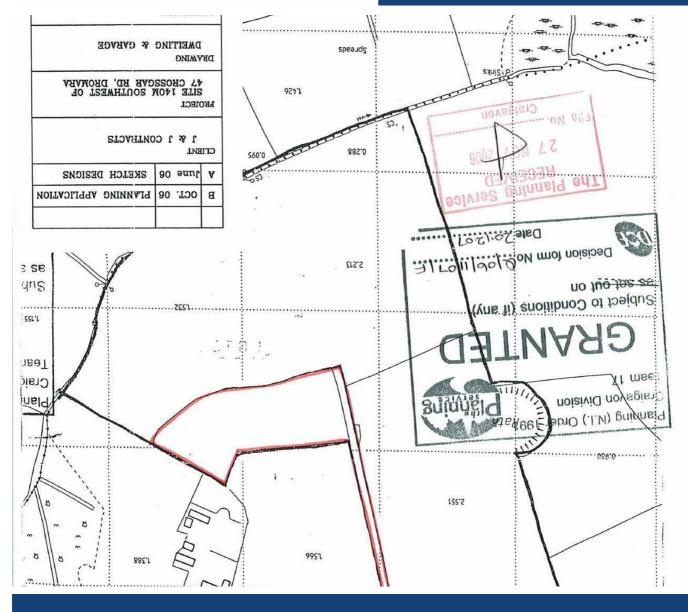

# OFFERS AROUND £150,000

Situated in the heart of the country in a peaceful private position, this spacious site enjoys pleasing far reaching views over the surrounding countryside.

The site approached from its own driveway and extends to approximately 1.6 acres. Reserved Matters Planning Permission has been granted for a classic style detached residence including 3 / 4 receptions, study, four bedrooms, two with ensuite and a principal bathroom. There is also a large integrated double garage.

Foundations have been dug, concrete poured, footing constructed and filled for the garage so construction can start asap.

The site is convenient to Ballynahinch, Lisburn, Saintfield, Carryduff and is an easy commute to Belfast.