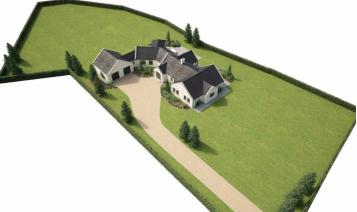

# OFFERS AROUND £150,000

Situated in the heart of the country in a peaceful private position, this spacious site enjoys pleasing far reaching views over the surrounding countryside.

The site approached from its own driveway and extends to approximately 1.6 acres. Reserved Matters Planning Permission has been granted for a classic style detached residence including 3 / 4 receptions, study, four bedrooms, two with ensuite and a principal bathroom. There is also a large integrated double garage.

Foundations have been dug, concrete poured, footing constructed and filled for the garage so construction can start asap.

The site is convenient to Ballynahinch, Lisburn, Saintfield, Carryduff and is an easy commute to Belfast.