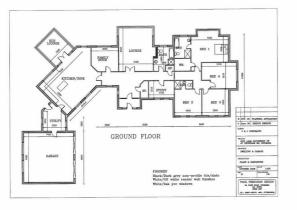

# OFFERS AROUND £150,000

Situated in the heart of the country in a peaceful private position, this spacious site enjoys pleasing far reaching views over the surrounding countryside.

The site approached from its own driveway and extends to approximately 1.6 acres. Reserved Matters Planning Permission has been granted for a classic style detached residence including 3 / 4 receptions, study, four bedrooms, two with ensuite and a principal bathroom. There is also a large integrated double garage.