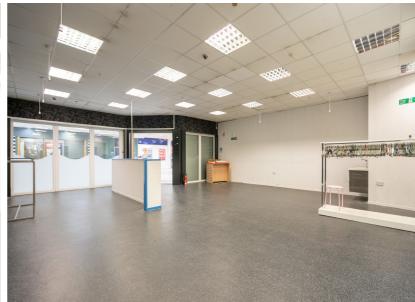

### Unit 15, Connswater Shopping Centre, Belfast **Rent - POA Plus Rates & Insurance Charges**

- Approx 1,050 Sq. Ft
- Phenomenal Amount of Footfall
- Available for Immediate Occupation
- Over 60+ Retailers in Connswater
- Free Customer Parking
- Footfall in 2017 1.9 Million
- Footfall in 2018 2.4 Million

#### • Prime Location in the Mall of Connswater Shopping Centre

Ideally positioned in the Mall of Connswater Shopping Centre, the Principle Retail Offering in East Belfast with Tenants including B&M Bargains, Lidl, Savers, Starbucks, Tim Hortons, The Range, Brand Maxx, Sports Direct and McDonalds.