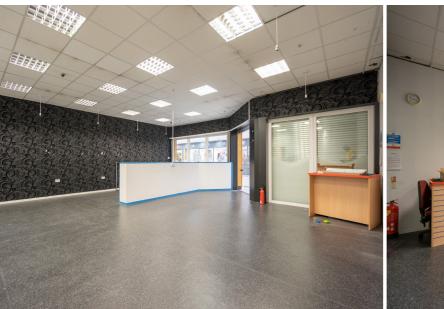

### Unit 15, Connswater Shopping Centre, Belfast **Rent - POA Plus Rates & Insurance Charges**

- Approx 1,050 Sq. Ft
- Phenomenal Amount of Footfall
- Available for Immediate Occupation
- Over 60+ Retailers in Connswater
- Free Customer Parking
- Footfall in 2017 1.9 Million
- Footfall in 2018 2.4 Million

#### • Prime Location in the Mall of Connswater Shopping Centre