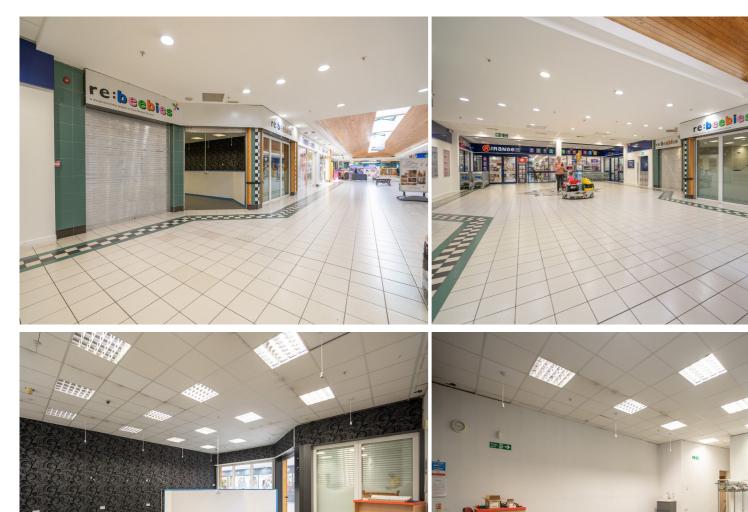

### Unit 15, Connswater Shopping Centre, Belfast **Rent - POA Plus Rates & Insurance Charges**

- Approx 1,050 Sq. Ft
- Phenomenal Amount of Footfall
- Available for Immediate Occupation
- Over 60+ Retailers in Connswater
- Free Customer Parking
- Footfall in 2017 1.9 Million
- Footfall in 2018 2.4 Million

#### • Prime Location in the Mall of Connswater Shopping Centre

Ideally positioned in the Mall of Connswater Shopping Centre, the Principle Retail Offering in East Belfast with Tenants including B&M Bargains, Lidl, Savers, Starbucks, Tim Hortons, The Range, Brand Maxx, Sports Direct and McDonalds.

Connswater is one of Northern Irelands longest established Shopping destinations, serving its catchment for over 30 years and is regarded as the dominant Retail Complex in East Belfast comprising a 224,684 sq ft Shopping Centre and a 132,910 sq ft Retail Park. In 2017 Footfall was 1.9 million, increasing by circa 25% in 2018 to 2.37 million and this year there is an even greater increase in Footfall.